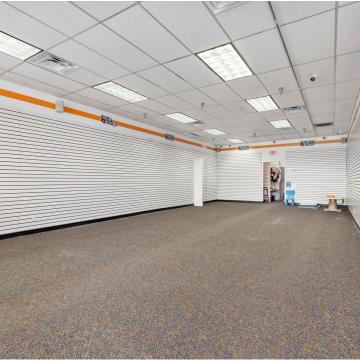

#### PROPERTY DESCRIPTION

Sublease opportunity in the busy Port Plaza! Ideally located 1600SF+/- retail space In Newburyport's largest shopping plaza near the I-95 exit. The former Children's Orchard space has large glass windows, storage/ office space in the back of the space, and an ADA restroom.

#### PROPERTY HIGHLIGHTS

- 1600 Prime Retail Space
- 18,920 AADT Traffic Count on Storey Ave, Route 113

| <b>OFFI</b> | ERING | SUMM | ARY |
|-------------|-------|------|-----|
|             |       |      |     |