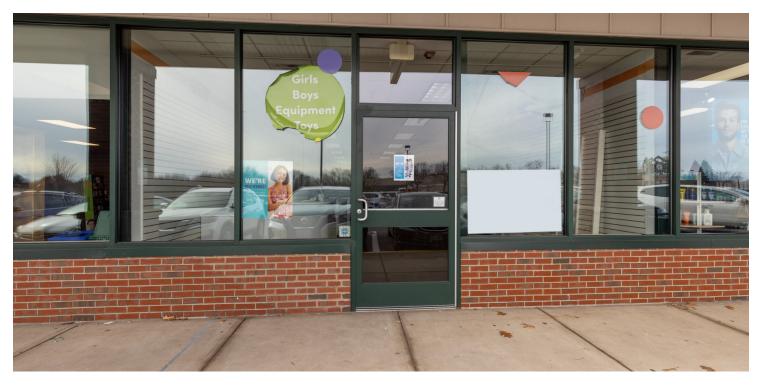

#### PROPERTY DESCRIPTION

Sublease opportunity in the busy Port Plaza! Ideally located 1600SF+/- retail space In Newburyport's largest shopping plaza near the I-95 exit. The former Children's Orchard space has large glass windows, storage/ office space in the back of the space, and an ADA restroom.

#### PROPERTY HIGHLIGHTS

- 1600 Prime Retail Space
- 18,920 AADT Traffic Count on Storey Ave, Route 113

| <b>OFFI</b> | ERING | SUMM | ARY |
|-------------|-------|------|-----|
|             |       |      |     |