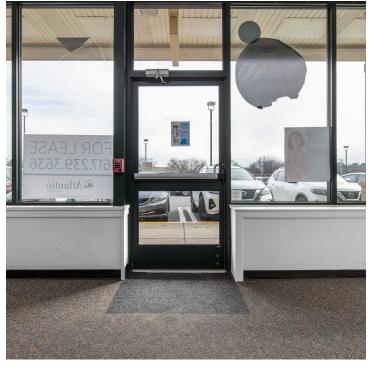

#### PROPERTY DESCRIPTION

Sublease opportunity in the busy Port Plaza! Ideally located 1600SF+/- retail space In Newburyport's largest shopping plaza near the I-95 exit. The former Children's Orchard space has large glass windows, storage/ office space in the back of the space, and an ADA restroom.

#### PROPERTY HIGHLIGHTS

- 1600 Prime Retail Space
- 18,920 AADT Traffic Count on Storey Ave, Route 113

| <b>OFFI</b> | ERING | SUMM | ARY |
|-------------|-------|------|-----|
|             |       |      |     |