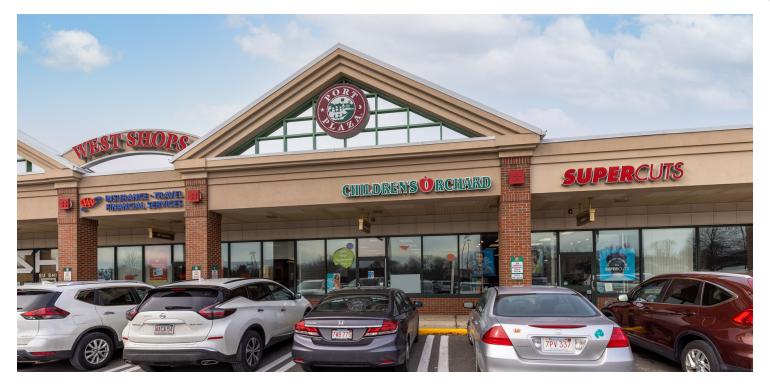

#### PROPERTY DESCRIPTION

Sublease opportunity in the busy Port Plaza! Ideally located 1600SF+/- retail space In Newburyport's largest shopping plaza near the I-95 exit. The former Children's Orchard space has large glass windows, storage/ office space in the back of the space, and an ADA restroom.

Neighboring tenants in the West Shops include Planet Fitness, Santander Bank, AAA, Pure Barre, China Wok, and others. Tenants in the Marketplace, West, and North Shops include Shaw's Supermarket, Jersey Mike's, McDonald's, Dunkin' Donuts, Verizon Wireless, Ohana Klitchen, Hyman's Pennyworth Shoes, and more.

#### PROPERTY HIGHLIGHTS

- 1600 Prime Retail Space
- 18,920 AADT Traffic Count on Storey Ave, Route 113

| <b>OFFI</b> | ERING | SUMM | ARY |
|-------------|-------|------|-----|
|             |       |      |     |