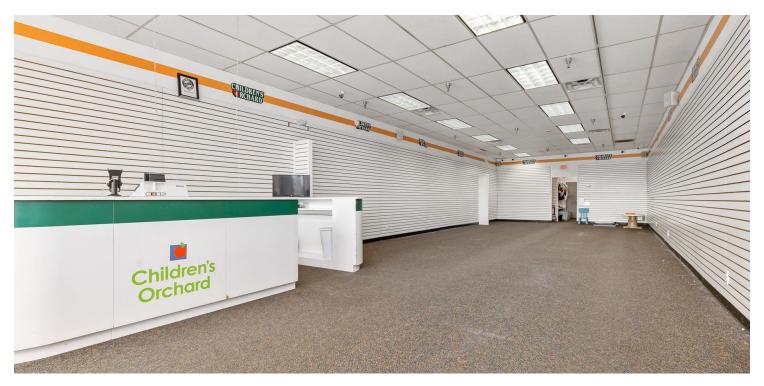

#### PROPERTY DESCRIPTION

Sublease opportunity in the busy Port Plaza! Ideally located 1600SF+/- retail space In Newburyport's largest shopping plaza near the I-95 exit. The former Children's Orchard space has large glass windows, storage/ office space in the back of the space, and an ADA restroom.