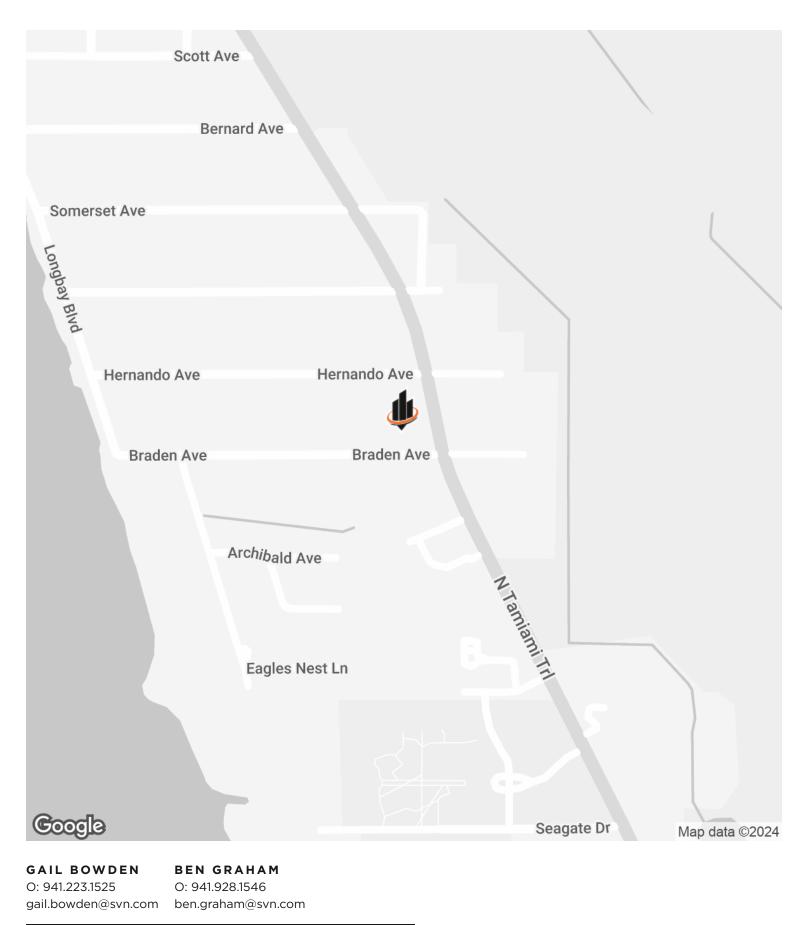

# LOCATION MAP

## **PROPERTY DETAILS**

| SALE PRICE          | \$2,300,000                                                 |
|---------------------|-------------------------------------------------------------|
| LOCATION INFORMAT   | ΓΙΟΝ                                                        |
| BUILDING NAME       | 8076 N Tamiami Trail                                        |
| STREET ADDRESS      | 8076 N Tamiami Trail                                        |
| CITY, STATE, ZIP    | Sarasota, FL 34243                                          |
| COUNTY              | Manatee                                                     |
| MARKET              | Sarasota                                                    |
| SUB-MARKET          | Bradenton                                                   |
| CROSS-STREETS       | Tamiami Trail (US 41) &<br>Braden Ave.                      |
| TOWNSHIP            | 35                                                          |
| RANGE               | 17                                                          |
| SECTION             | 35                                                          |
| SIDE OF THE STREET  | West                                                        |
| SIGNAL INTERSECTION | Yes                                                         |
| ROAD TYPE           | Highway                                                     |
| MARKET TYPE         | Large                                                       |
| NEAREST HIGHWAY     | 0 miles to US 41                                            |
| NEAREST AIRPORT     | 1.4 miles to<br>Sarasota Bradenton<br>International Airport |