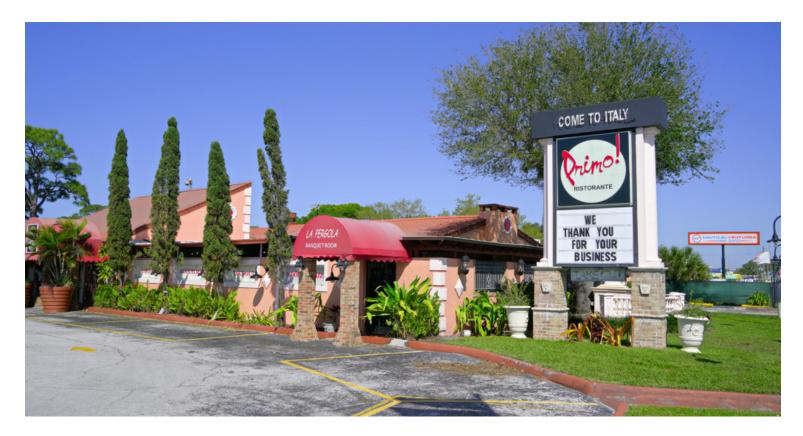

### **PROPERTY OVERVIEW**

This is an exciting opportunity for redevelopment of 1.15 acres in a prime location on North Trail US 41 in Sarasota.

### LOCATION OVERVIEW

North Tamiami Trail location provides high visibility with pylon signage, hard lighted corner, and 38,500 average daily cars. 1/2 miles from University and 41 intersection. Close proximity to Sarasota Internation airport, New College, University of South Florida, Ringling College of Art and Design, and East-West College of Natural Medical. Minutes away from Downtown Sarasota and Downtown Bradenton.

#### **PROPERTY HIGHLIGHTS**

- Freestanding building
- Excellent location and visibility
- Abundant parking
- Pylon signage
- Lighted Corner
- GC zoning

| GAIL BOWDEN         | BEN GRAHAM         |  |  |
|---------------------|--------------------|--|--|
| O: 941.223.1525     | O: 941.928.1546    |  |  |
| gail.bowden@svn.com | ben.graham@svn.com |  |  |