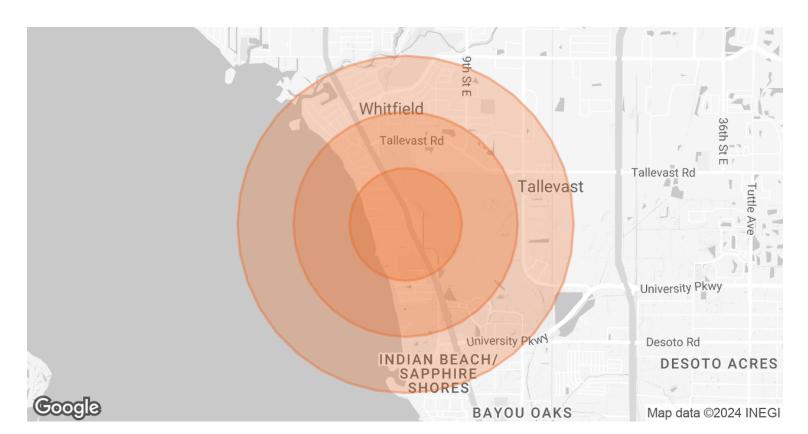

# **DEMOGRAPHICS MAP & REPORT**

| POPULATION           | 0.5 MILES | 1 MILE | 1.5 MILES |
|----------------------|-----------|--------|-----------|
| TOTAL POPULATION     | 302       | 1,974  | 6,986     |
| AVERAGE AGE          | 43.2      | 41.6   | 40.9      |
| AVERAGE AGE (MALE)   | 24.8      | 35.0   | 36.6      |
| AVERAGE AGE (FEMALE) | 43.6      | 41.6   | 41.4      |
|                      |           | 1 МШЕ  |           |

| HOUSEHOLDS & INCOME | 0.5 MILES | IMILE     | I.5 MILES |
|---------------------|-----------|-----------|-----------|
| TOTAL HOUSEHOLDS    | 92        | 726       | 2,650     |
| # OF PERSONS PER HH | 3.3       | 2.7       | 2.6       |
| AVERAGE HH INCOME   | \$69,815  | \$75,996  | \$72,158  |
| AVERAGE HOUSE VALUE | \$182,537 | \$236,551 | \$242,277 |

\* Demographic data derived from 2020 ACS - US Census