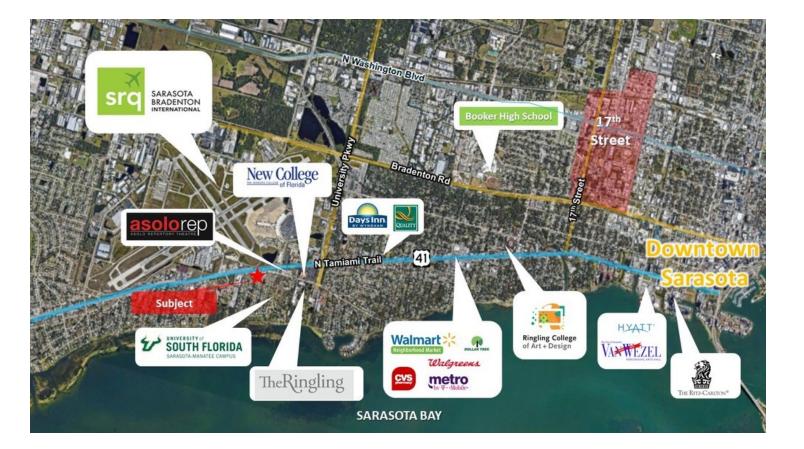

### LOCATION OVERVIEW

North Tamiami Trail location provides high visibility with pylon signage, hard lighted corner, and 38,500 average daily cars. 1/2 miles from University and 41 intersection. Close proximity to Sarasota Internation airport, New College, University of South Florida, Ringling College of Art and Design, and East-West College of Natural Medical. Minutes away from Downtown Sarasota and Downtown Bradenton.

# LOCATION MAP