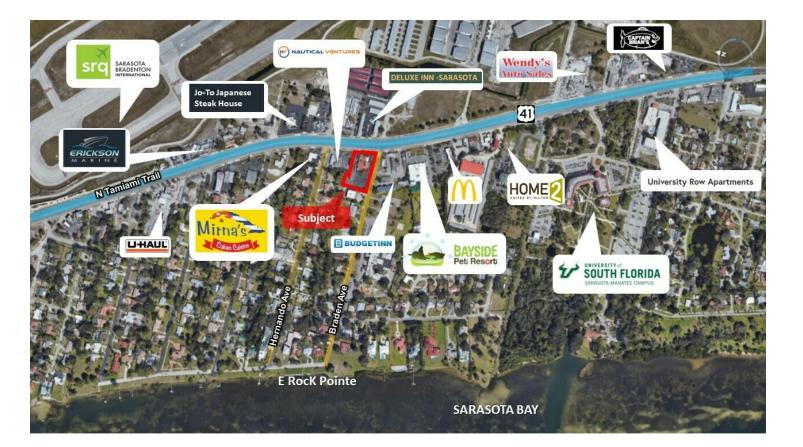

### LOCATION OVERVIEW

North Tamiami Trail location provides high visibility with pylon signage, hard lighted corner, and 38,500 average daily cars. 1/2 miles from University and 41 intersection. Close proximity to Sarasota Internation airport, New College, University of South Florida, Ringling College of Art and Design, and East-West College of Natural Medical. Minutes away from Downtown Sarasota and Downtown Bradenton.

# LOCATION MAP