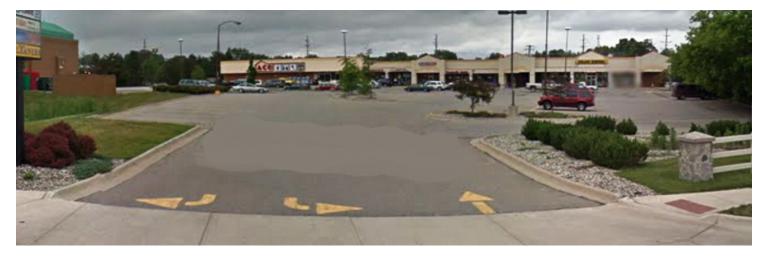

#### **PROPERTY OVERVIEW**

Unit 435 is 2,200sf (former Saline Music Store). Join Dollar General, Green Trends, Stony Lake Brewery, AAA Insurance, Hungry Howie's Pizza, GOODWILL and Howard Cleaners.

ſ

Located at Michigan Avenue and Maple Road intersection. Over 34,000 vehicles daily.