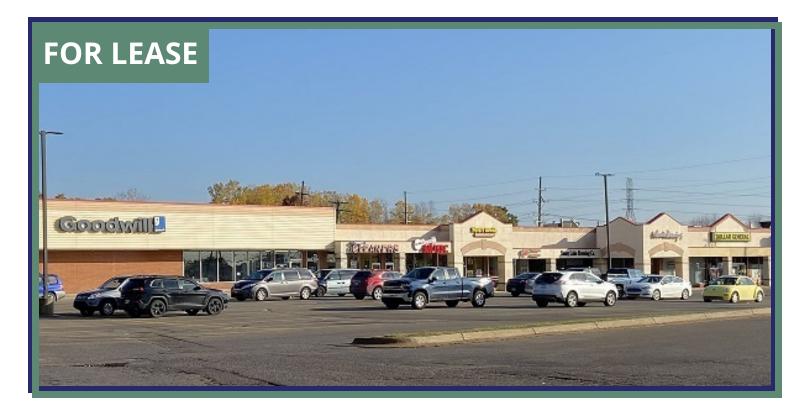

#### **PROPERTY OVERVIEW**

Unit 435 is 2,200sf (former Saline Music Store). Join Dollar General, Green Trends, Stony Lake Brewery, AAA Insurance, Hungry Howie's Pizza, GOODWILL and Howard Cleaners.

ſ

Located at Michigan Avenue and Maple Road intersection. Over 34,000 vehicles daily.