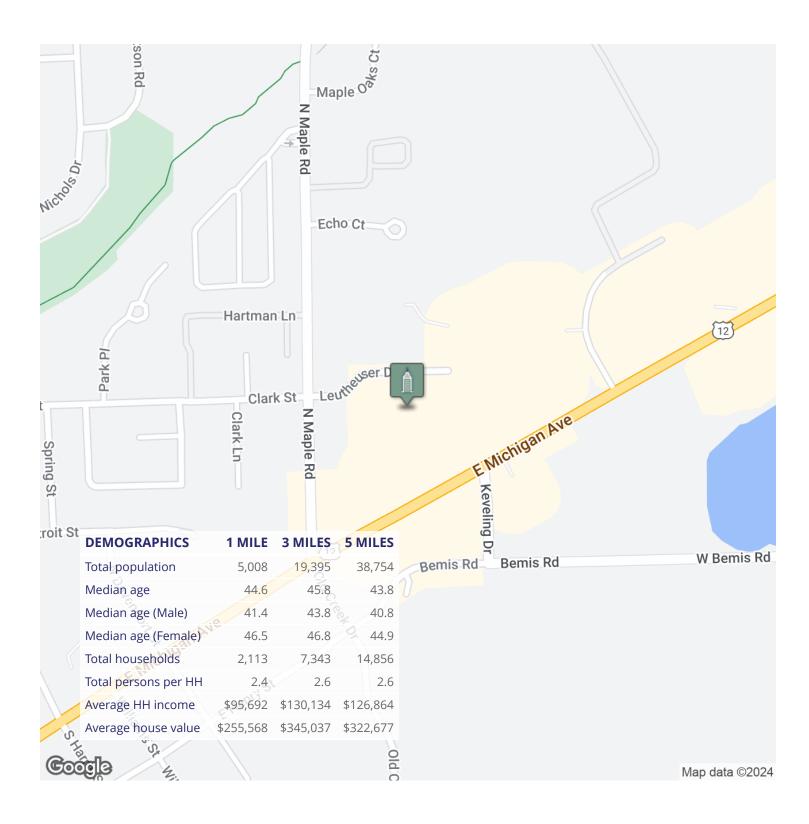

#### **PROPERTY OVERVIEW**

Unit 435 is 2,200sf (former Saline Music Store). Join Dollar General, Green Trends, Stony Lake Brewery, AAA Insurance, Hungry Howie's Pizza, GOODWILL and Howard Cleaners.

ſ

Located at Michigan Avenue and Maple Road intersection. Over 34,000 vehicles daily.