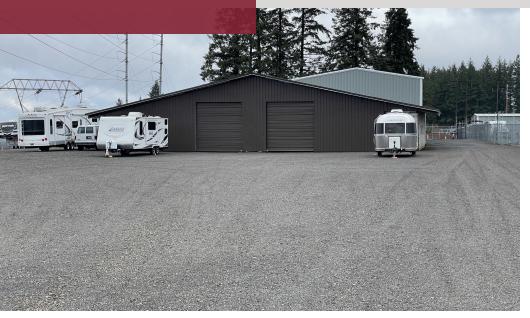

#### PROPERTY DESCRIPTION

Industrial warehouse for lease with a fenced, graveled, lighted and secured yard space that can be divided. The location provides quick access to Interstate-5 and Basalt Creek Parkway.

### **OFFERING SUMMARY**

| Lease Rate:             | \$25,000.00 per month (Gross) |
|-------------------------|-------------------------------|
| Lot Size:               | 3.5 Acres                     |
| Zoning:                 | FD 20                         |
| # of Grade Level Doors: | 3                             |
| Ceiling Height:         | 12 - 18 ft                    |