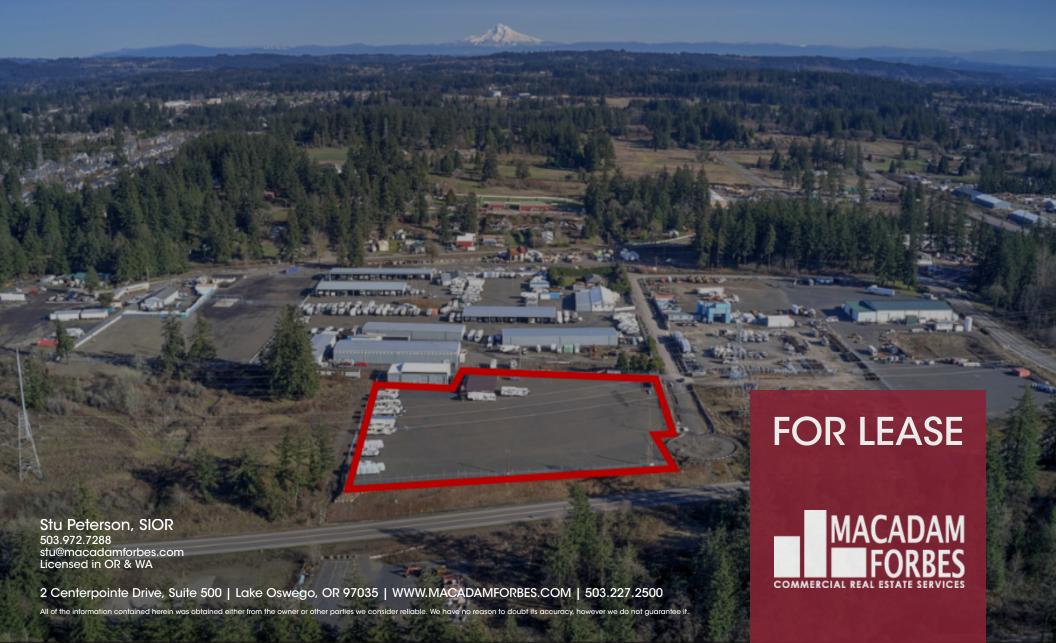

## Fenced Lighted Yard 11840 WALDO WAY | SHERWOOD, OR 97140

#### PROPERTY DESCRIPTION

Industrial warehouse for lease with a fenced, graveled, lighted and secured yard space that can be divided. The location provides quick access to Interstate-5 and Basalt Creek Parkway.

### **OFFERING SUMMARY**

| Lease Rate:             | \$25,000.00 per month (Gross) |
|-------------------------|-------------------------------|
| Lot Size:               | 3.5 Acres                     |
| Zoning:                 | FD 20                         |
| # of Grade Level Doors: | 3                             |
| Ceiling Height:         | 12 - 18 ft                    |