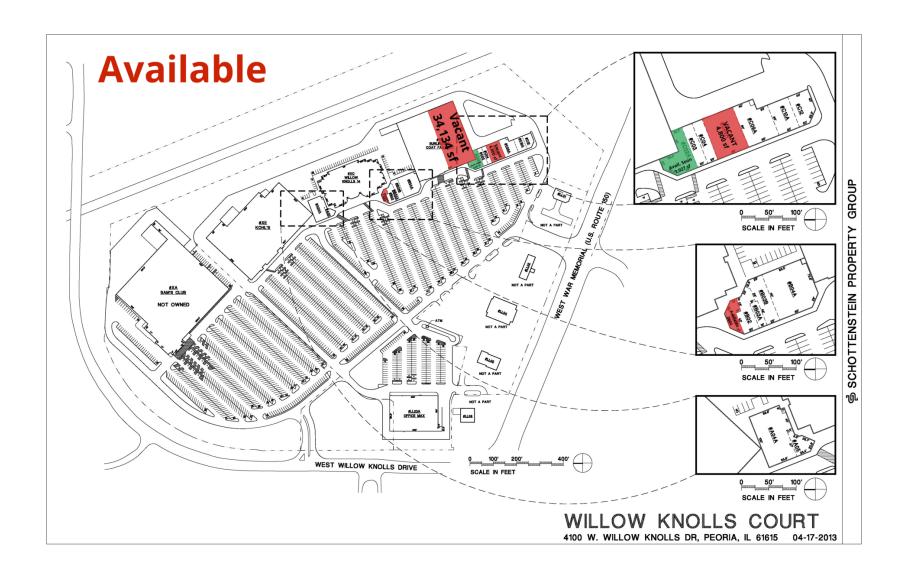

## WILLOW KNOLLS SHOPPING CENTER

4100 W. WILLOW KNOLLS ROAD, PEORIA, IL 61615

#### PROPERTY DESCRIPTION

Willow Knolls Shopping Center is anchored by Kohl's and Sam's. Other national retailers and restaurants in this center include Olive Garden, Office Depot and Dollar Tree.

The center offers a great tenant mix of retail & restaurants including grocery & general household needs to beauty products & services in addition to several restaurants. Tenants include OfficeMax, Willow Knolls 14 Theater, Bath & Body Works, Monical's Pizza, and other local retail shops. Neighboring tenants include Olive Garden, Kohl's, Hardees, Hucks Gas Station, Sam's Club, and several others national tenants.

The attractive new facade and expansive parking lot offer both convenience and great aesthetics for tenants and patrons alike.

# **WILLOW KNOLLS SHOPPING CENTER**

4100 W. WILLOW KNOLLS ROAD, PEORIA, IL 61615

| SPACES            | LEASE RATE              | SPACE SIZE |
|-------------------|-------------------------|------------|
| B01               | \$12.00 SF/yr           | 1,222 SF   |
| C02 (avail. soon) | \$12.00 SF/yr           | 3,027 SF   |
| C05A              | \$12.00 SF/yr           | 4,800 SF   |
| XDB               | Based on Tenant Package | 34,142 SF  |

#### **OFFERING SUMMARY**

| Lease Rate:   | \$12.00 SF/yr (NNN) |
|---------------|---------------------|
| Available SF: | 1,222 - 34,142 SF   |

dan@maloofcom.com