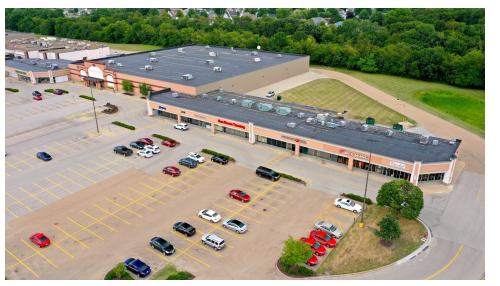

#### PROPERTY DESCRIPTION

Willow Knolls Shopping Center is anchored by Kohl's and Sam's. Other national retailers and restaurants in this center include Olive Garden, Office Depot and Dollar Tree.

The center offers a great tenant mix of retail & restaurants including grocery & general household needs to beauty products & services in addition to several restaurants. Tenants include OfficeMax, Willow Knolls 14 Theater, Bath & Body Works, Monical's Pizza, and other local retail shops. Neighboring tenants include Olive Garden, Kohl's, Hardees, Hucks Gas Station, Sam's Club, and several others national tenants.

The attractive new facade and expansive parking lot offer both convenience and great aesthetics for tenants and patrons alike.