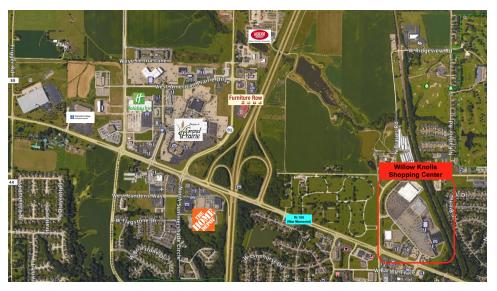

#### **LOCATION DESCRIPTION**

Willow Knolls Court shopping center is located near the intersection of Rt. 6 & Route 150 (War Memorial Drive). IL-Rte 6 provides easy access to I-474, I-74, and IL-40. Nearby centers include Shoppes at Grand Prairie & Big Hollow Shopping Center. This center attracts visits from a  $\pm 50$  mile radius. Additionally, the new Louisville Slugger Complex is nearby and now open.

### **TRAFFIC COUNTS**

- Willow Knolls Rd: 11,700 CPD
- Intersection of War Memorial & Willow Knolls: 22,600 CPD