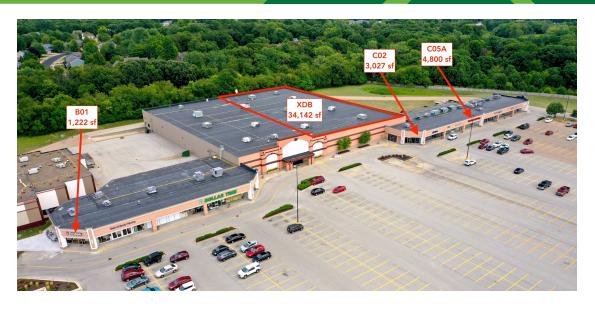

# **WILLOW KNOLLS SHOPPING CENTER**

4100 W. WILLOW KNOLLS ROAD, PEORIA, IL 61615

| SPACES            | LEASE RATE              | SPACE SIZE |
|-------------------|-------------------------|------------|
| B01               | \$12.00 SF/yr           | 1,222 SF   |
| C02 (avail. soon) | \$12.00 SF/yr           | 3,027 SF   |
| C05A              | \$12.00 SF/yr           | 4,800 SF   |
| XDB               | Based on Tenant Package | 34,142 SF  |

#### **OFFERING SUMMARY**

| Lease Rate:   | \$12.00 SF/yr (NNN) |
|---------------|---------------------|
| Available SF: | 1,222 - 34,142 SF   |

dan@maloofcom.com