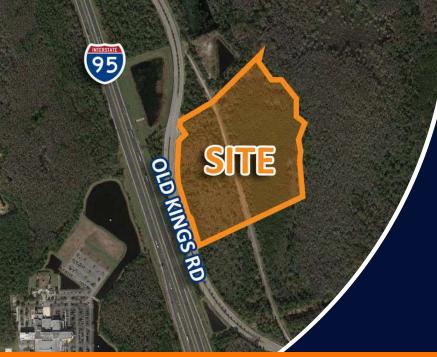

## **PROPERTY SUMMARY**

Call for Pricing Sale Price: 31.02 Acres Site Size: Commercial Zoning: 98,000 I-95 AADT:

State Route 100 AADT: 26,000

31.02 AC available in Flagler Beach with frontage on Old Kings Road

The land sits south of Palm Coast and northeast of the I-95 and State Route 100 exit

Minutes from AdventHealth Palm Coast and Flagler County **Airport** 

Retailers in the immediate area include Winn-Dixie, Burger King, Mc Donalds, Subway, and Ace Hardware