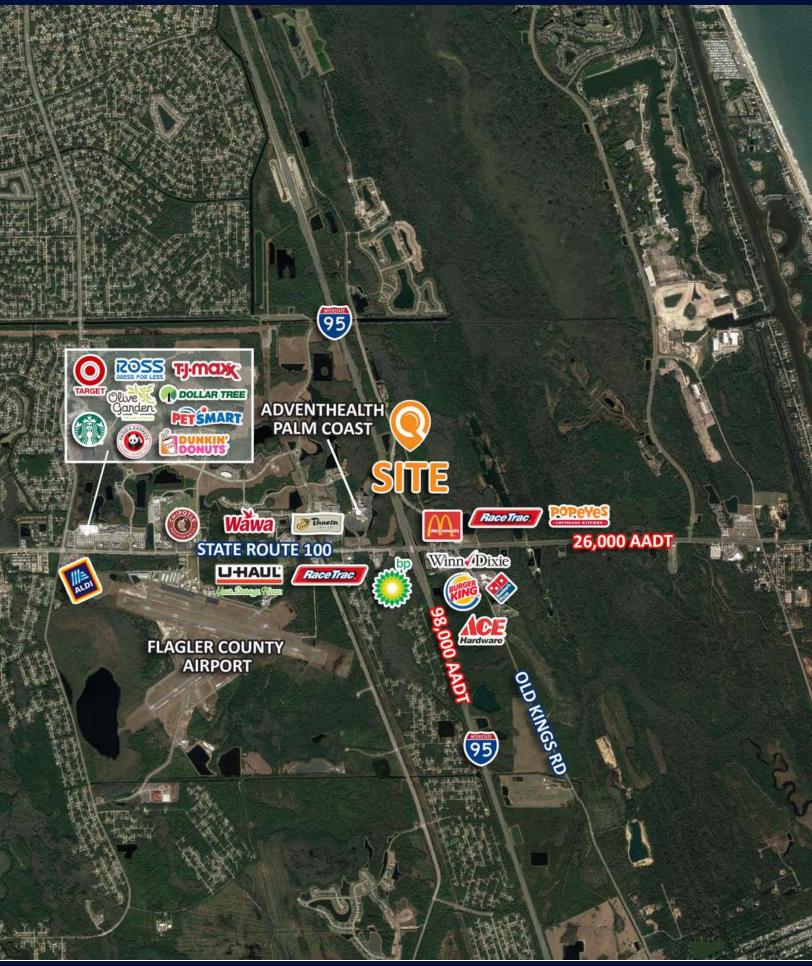

## **PROPERTY SUMMARY**

Call for Pricing Sale Price: 31.02 Acres Site Size: Commercial Zoning: 98,000 I-95 AADT:

State Route 100 AADT: 26,000

31.02 AC available in Flagler Beach with frontage on Old Kings Road

The land sits south of Palm Coast and northeast of the I-95 and State Route 100 exit

Minutes from AdventHealth Palm Coast and Flagler County **Airport** 

Retailers in the immediate area include Winn-Dixie, Burger King, Mc Donalds, Subway, and Ace Hardware