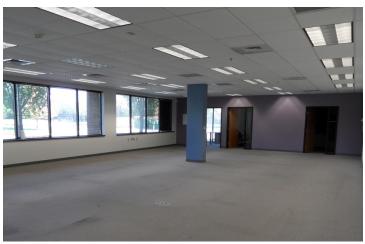

#### **PROPERTY HIGHLIGHTS**

- Single story facility in State Street Business Park
- Currently has 9' and 12' drop ceilings. Building height of 19' to deck, 16' clear
- Includes office, wet lab infrastructure, data room, assembly and shipping/ receiving functions, and two grade level overhead doors
- 121 parking spaces
- 250 kw Kohler generator