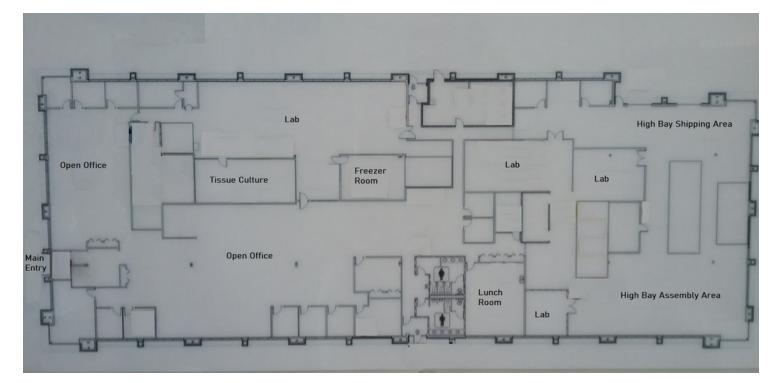

#### **PROPERTY HIGHLIGHTS**

- Single story facility in State Street Business Park
- Currently has 9' and 12' drop ceilings. Building height of 19' to deck, 16' clear
- Includes office, wet lab infrastructure, data room, assembly and shipping/ receiving functions, and two grade level overhead doors
- 121 parking spaces
- 250 kw Kohler generator