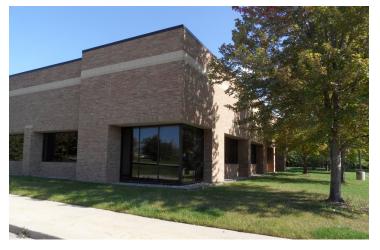

#### **PROPERTY HIGHLIGHTS**

- Single story facility in State Street Business Park
- Currently has 9' and 12' drop ceilings. Building height of 19' to deck, 16' clear
- Includes office, wet lab infrastructure, data room, assembly and shipping/ receiving functions, and two grade level overhead doors
- 121 parking spaces
- 250 kw Kohler generator