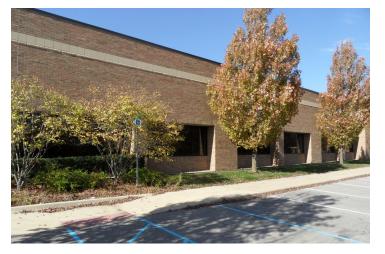

#### **PROPERTY HIGHLIGHTS**

- Single story facility in State Street Business Park
- Currently has 9' and 12' drop ceilings. Building height of 19' to deck, 16' clear
- Includes office, wet lab infrastructure, data room, assembly and shipping/ receiving functions, and two grade level overhead doors
- 121 parking spaces
- 250 kw Kohler generator