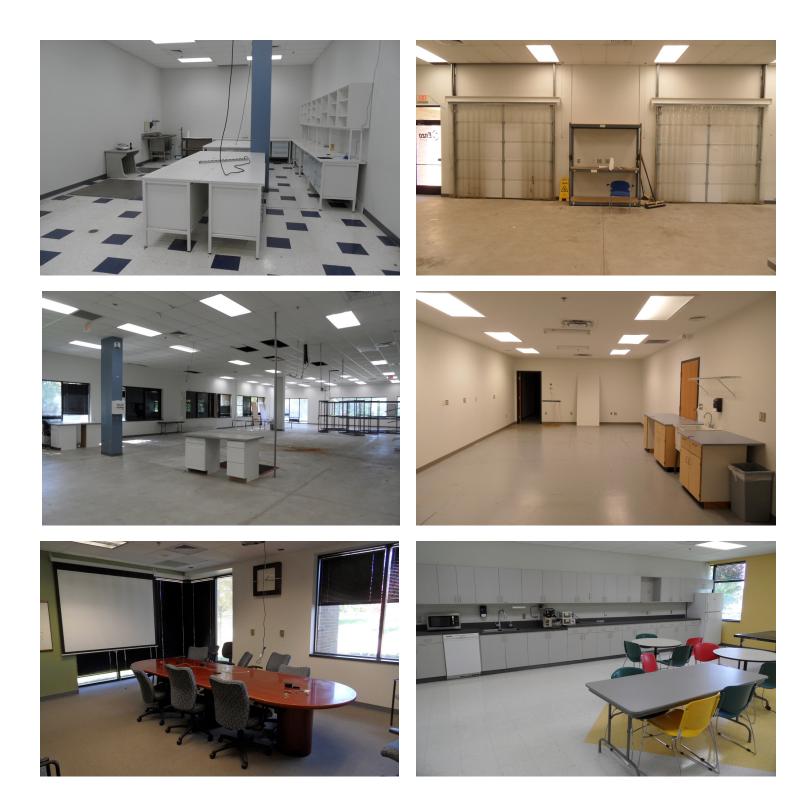

#### **PROPERTY HIGHLIGHTS**

- Single story facility in State Street Business Park
- Currently has 9' and 12' drop ceilings. Building height of 19' to deck, 16' clear
- Includes office, wet lab infrastructure, data room, assembly and shipping/ receiving functions, and two grade level overhead doors
- 121 parking spaces
- 250 kw Kohler generator