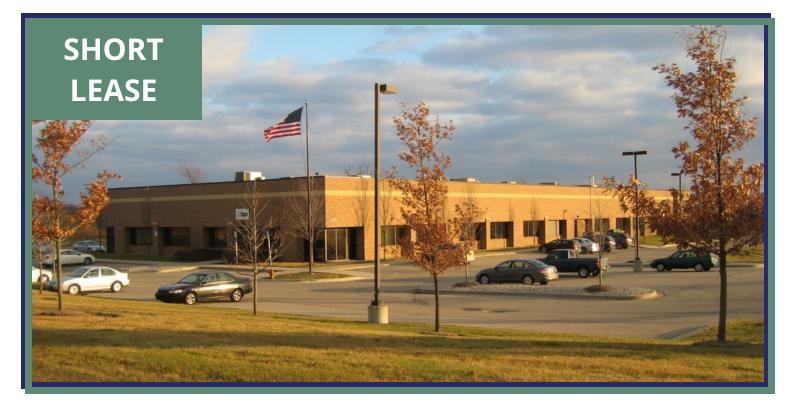

## Flex / Office / Lab / High Tech Building

**5777 HINES, ANN ARBOR, MI 48108** 

#### **SUMMARY** Short Te

| Short Term Lease Rate:   | \$6.00 PSF<br>Plus Utilities & Maintenance |
|--------------------------|--------------------------------------------|
| * See Broker For Details |                                            |
| Lot Size:                | 3.5 Acres                                  |
| Building Size:           | 26,820 SF                                  |

#### **PROPERTY HIGHLIGHTS**

- Single story facility in State Street Business Park
- Currently has 9' and 12' drop ceilings. Building height of 19' to deck, 16' clear
- Includes office, wet lab infrastructure, data room, assembly and shipping/ receiving functions, and two grade level overhead doors
- 121 parking spaces
- 250 kw Kohler generator