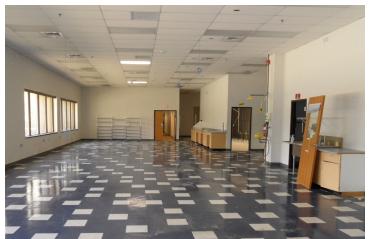

#### **PROPERTY HIGHLIGHTS**

- Single story facility in State Street Business Park
- Currently has 9' and 12' drop ceilings. Building height of 19' to deck, 16' clear
- Includes office, wet lab infrastructure, data room, assembly and shipping/ receiving functions, and two grade level overhead doors
- 121 parking spaces
- 250 kw Kohler generator