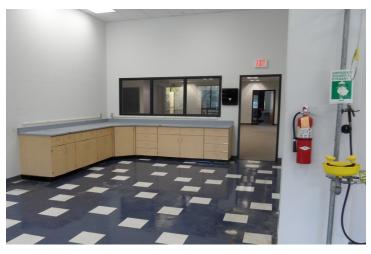

#### **PROPERTY HIGHLIGHTS**

- Single story facility in State Street Business Park
- Currently has 9' and 12' drop ceilings. Building height of 19' to deck, 16' clear
- Includes office, wet lab infrastructure, data room, assembly and shipping/ receiving functions, and two grade level overhead doors
- 121 parking spaces
- 250 kw Kohler generator