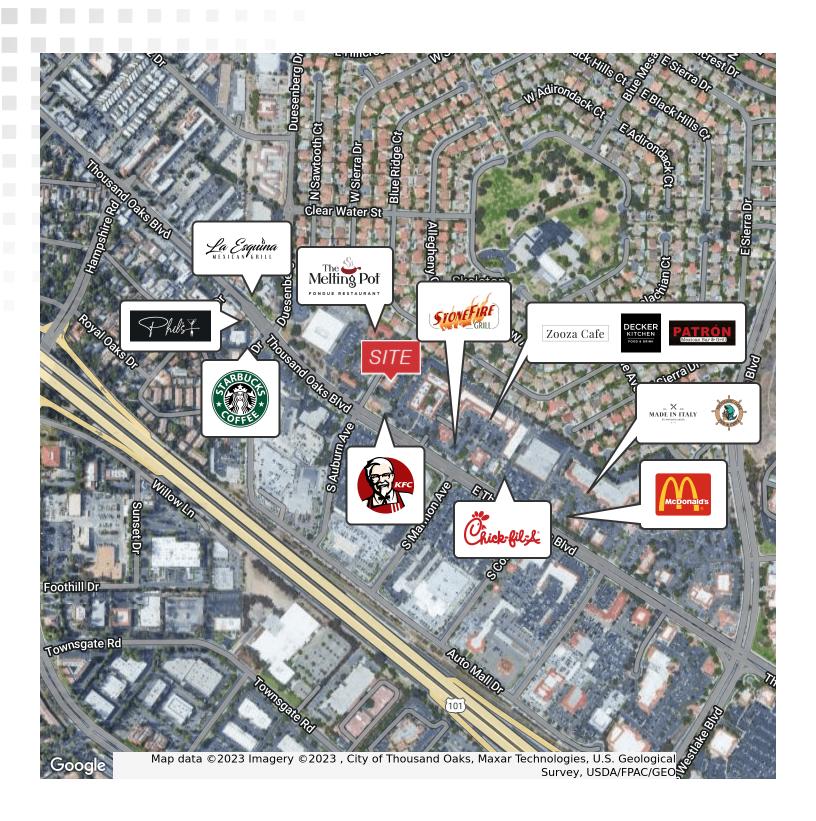

h floor to ceiling windows and lovely views available for sublease! Therapist is subleasing a private office in his suite. Perfect for therapy, tutoring or counseling. The space is fully furnished with designer furnishings designed by a Hollywood set-designer. The waiting room is almost always empty so your clients would have great privacy. Small kitchenette/waiting room is shared with the other therapists in the suite. The room would be available for use Tues-Sunday.

| Spaces        | Lease Rate      | Space Size |
|---------------|-----------------|------------|
| Suite 206 - A | \$870 per month | 446 SF     |

#### **Evelyn Hamilton**

Associate 818.742.1646 ehamilton@naicapital.com CA DRE #01925029

# Space **Photos**



















## Location **Map**





## Retailer **Map**