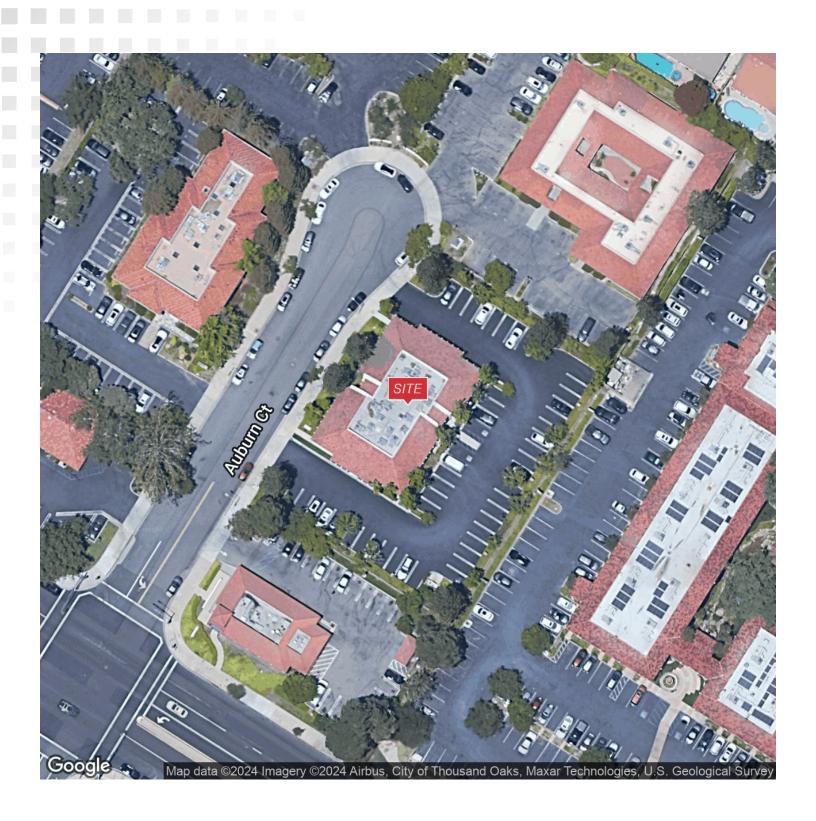

fice on the 2nd floor with floor to ceiling windows and lovely views available for sublease! Therapist is subleasing a private office in his suite. Perfect for therapy, tutoring or counseling. The space is fully furnished with designer furnishings designed by a Hollywood set-designer. The waiting room is almost always empty so your clients would have great privacy. Small kitchenette/waiting room is shared with the other therapists in the suite. The room would be available for use Tues-Sunday.

| Spaces        | Lease Rate      | Space Size |
|---------------|-----------------|------------|
| Suite 206 - A | \$870 per month | 446 SF     |

#### **Evelyn Hamilton**

Associate 818.742.1646 ehamilton@naicapital.com CA DRE #01925029

# Space **Photos**



















## Location **Map**





## Retailer **Map**