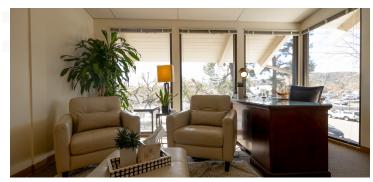

#### **Property Overview**

Private corner office on the 2nd floor with floor to ceiling windows and lovely views available for sublease! Therapist is subleasing a private office in his suite. Perfect for therapy, tutoring or counseling. The space is fully furnished with designer furnishings designed by a Hollywood set-designer. The waiting room is almost always empty so your clients would have great privacy. Small kitchenette/waiting room is shared with the other therapists in the suite. The room would be available for use Tues-Sunday.

# Space **Photos**