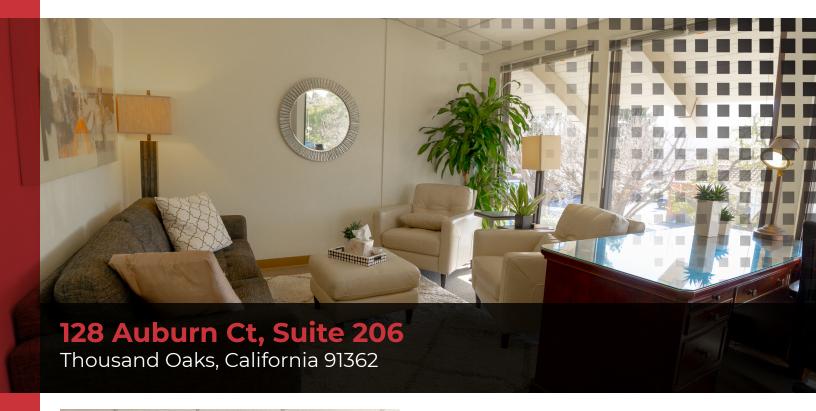

#### **Property Overview**

Private corner office on the 2nd floor with floor to ceiling windows and lovely views available for sublease! Therapist is subleasing a private office in his suite. Perfect for therapy, tutoring or counseling. The space is fully furnished with designer furnishings designed by a Hollywood set-designer. The waiting room is almost always empty so your clients would have great privacy. Small kitchenette/waiting room is shared with the other therapists in the suite. The room would be available for use Tues-Sunday.

# Space **Photos**