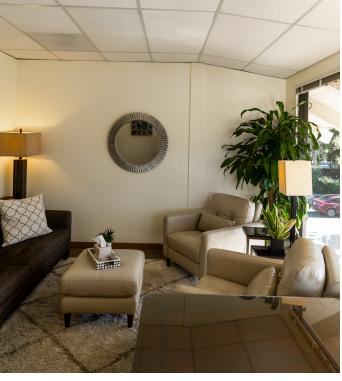

#### **Property Overview**

Private corner office on the 2nd floor with floor to ceiling windows and lovely views available for sublease! Therapist is subleasing a private office in his suite. Perfect for therapy, tutoring or counseling. The space is fully furnished with designer furnishings designed by a Hollywood set-designer. The waiting room is almost always empty so your clients would have great privacy. Small kitchenette/waiting room is shared with the other therapists in the suite. The room would be available for use Tues-Sunday.

# Space **Photos**