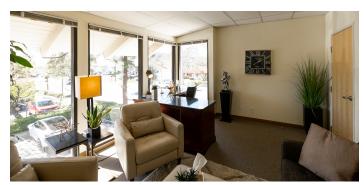

#### **Property Overview**

Private corner office on the 2nd floor with floor to ceiling windows and lovely views available for sublease! Therapist is subleasing a private office in his suite. Perfect for therapy, tutoring or counseling. The space is fully furnished with designer furnishings designed by a Hollywood set-designer. The waiting room is almost always empty so your clients would have great privacy. Small kitchenette/waiting room is shared with the other therapists in the suite. The room would be available for use Tues-Sunday.

# Space **Photos**