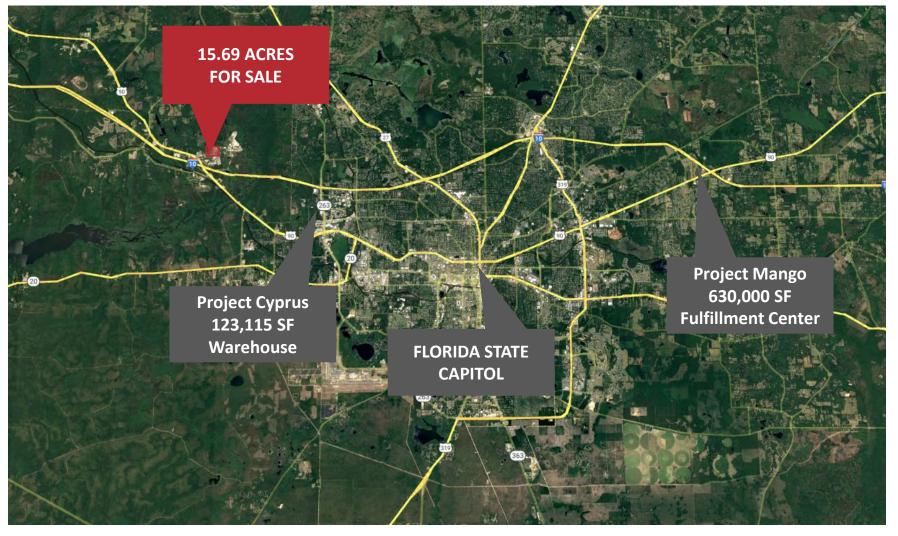

s** 146 Commerce Blvd (& others) Midway, FL 32343 City, State, Zip Gadsden County **Appraiser ID Numbers** 4-10-1N-2W-1514-0000C-0300 4-10-1N-2W-1514-0000C-031A 4-10-1N-2W-1514-0000C-031B 4-10-1N-2W-1514-0000C-0320 4-10-1N-2W-1514-0000C-032-1 Use **Industrial Development** +/- 15.69 Acres **Price per Acre** \$80,000k Per Acre **On Site Improvements** Water, Sewer, & Electric Available **Current Zoning** Light Industrial / Commercial

#### Gross Price \$1,225,000

1 Miles Minutes away from I-10 exit 192

INTERSTATE





**12 Miles** From Downtown Tallahassee

#### **10-90 COMMERCE CENTER** +/- 13.44 ACRES OF INDUSTRIAL DEVELOPMENT LAND FOR SALE





# LOCATION MAP



#### **10-90 COMMERCE CENTER** +/- 13.44 ACRES OF INDUSTRIAL DEVELOPMENT LAND FOR SALE



## DEVELOPMENT **MAP**

## amazon



#### **10-90 COMMERCE CENTER** +/- 13.44 ACRES OF INDUSTRIAL DEVELOPMENT LAND FOR SALE



### 



**10-90 COMMERCE CENTER** +/- 13.44 ACRES OF INDUSTRIAL DEVELOPMENT LAND FOR SALE



### **10-90 COMMERCE PARK**



#### **Alan Richardson**

Commercial Real Estate Advisor alan@talcor.com Office +1 850 224 2300 Cell +1 850 545 2273

NAI TALCOR 1018 Thomasville Road, Suite 200A Tallahassee, Florida 32303 +1 850 224 2300 TALCOR.COM

© 2020 NAI TALCOR The contents of this proposal are intended for the individuals to whom it is presented or delivered and their company associates. Any dissemination or replication, without the express authorization of NAI TALCOR, is strictly prohibited.