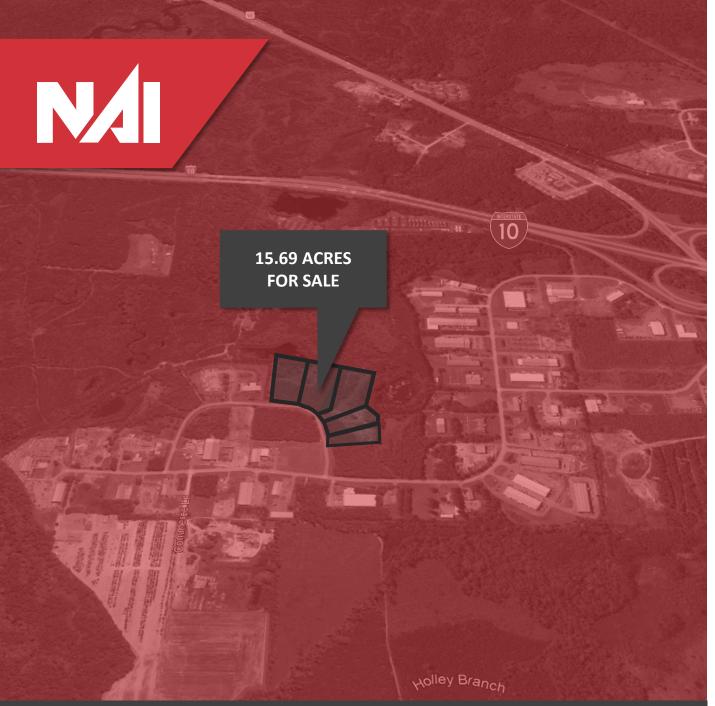

# LOCATION MAP

#### **10-90 COMMERCE CENTER** +/- 13.44 ACRES OF INDUSTRIAL DEVELOPMENT LAND FOR SALE