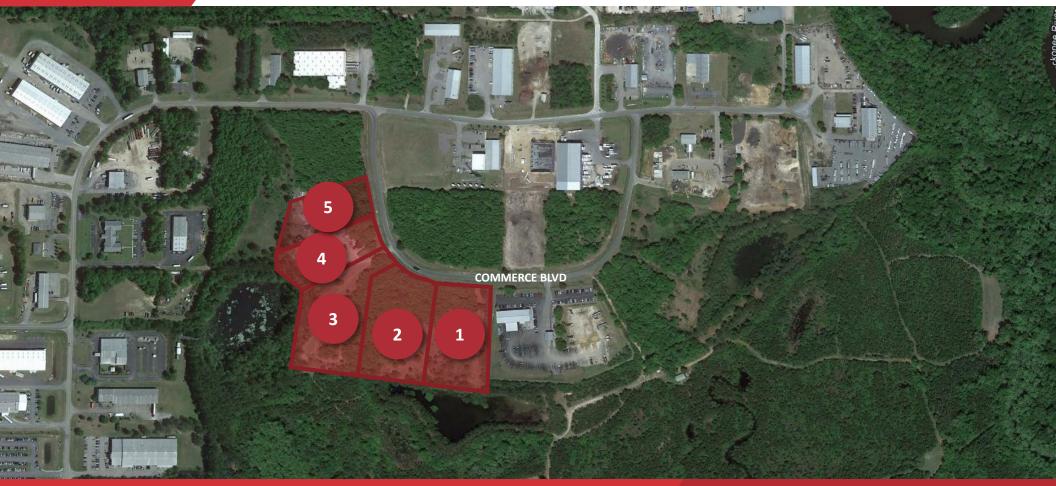

## DEVELOPMENT **MAP**

#### **10-90 COMMERCE CENTER** +/- 13.44 ACRES OF INDUSTRIAL DEVELOPMENT LAND FOR SALE

### 

**10-90 COMMERCE CENTER** +/- 13.44 ACRES OF INDUSTRIAL DEVELOPMENT LAND FOR SALE