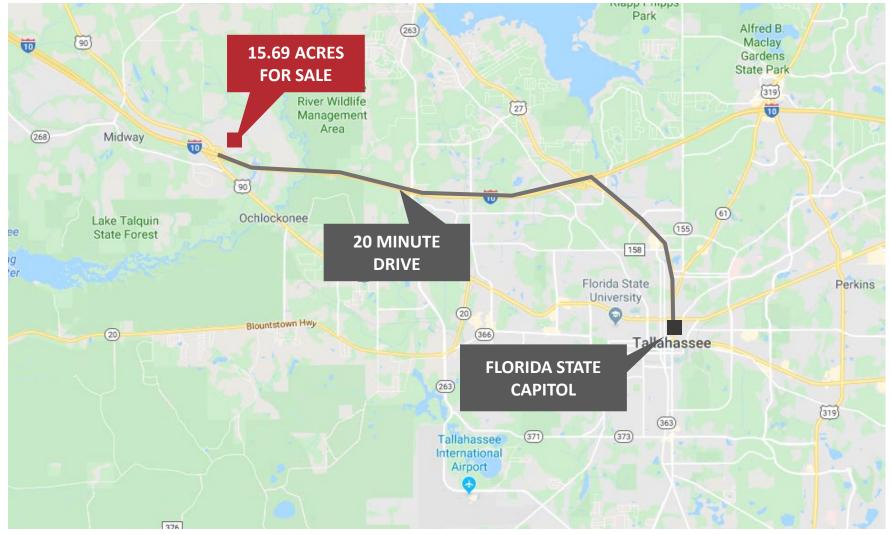

# LOCATION MAP

#### Gross Price \$1,225,000

1 Miles Minutes away from I-10 exit 192

INTERSTATE

**12 Miles** From Downtown Tallahassee