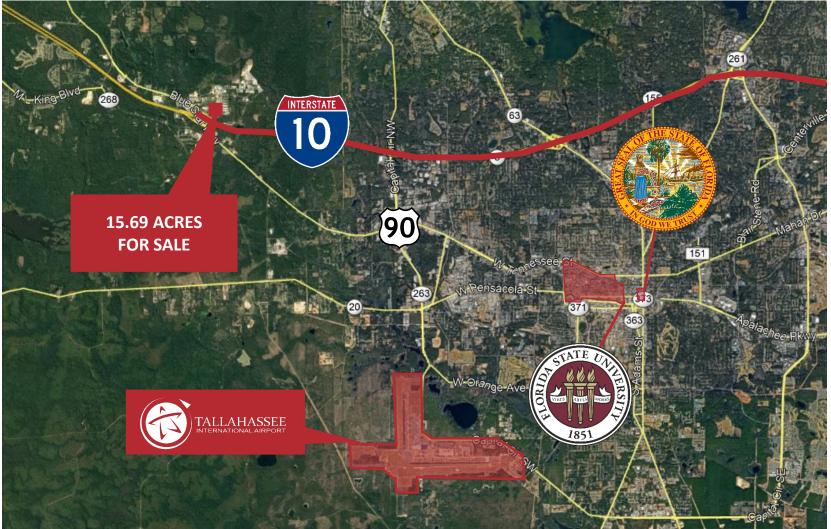

# LOCATION MAP

#### Gross Price \$1,225,000

1 Miles Minutes away from I-10 exit 192

INTERSTATE

**12 Miles** From Downtown Tallahassee