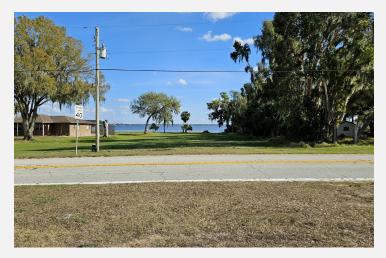

#### **PROPERTY DESCRIPTION**

44 acre citrus grove is now available! Located in Frostproof on Hwy 630 and Barr Road, this property has 35 acres of uplands. Perfect for a home site, residential lots, or continued agricultural use. Future land use is 1 dwelling unit per 5 acres. Enjoy a secluded yet close to shopping, restaurants and schools piece of land. There are 1,300 feet on Hwy 630, 1,400 feet on N Lake Ready BLVD and 1,900 feet on Barr Road. All roads are paved. Views of Reedy Lake are perfect for those that enjoy a stunning view. Comes with an 8 inch well with Jet irrigation. Irrigation system needs work but can be fully functional. SWFWMD permit expires 2030 but can be renewed for 20 years.

#### LOCATION DESCRIPTION

44 acres citrus grove located on Hwy 630 in Frostproof Florida

#### **PROPERTY HIGHLIGHTS**

- 44 acre citrus grove located in Frostproof on Hwy 630 and Barr Road
- 35 upland acres
- Future land use is 1 dwelling unit per 5 acres
- Invest and develop into ranchettes
- Perfect for a home site, residential lots or continued agricultural use
- Secluded yet close to shopping, restaurants and schools
- Views of Reedy Lake
- 1000 feet on HWY 630
- 8 inch well with Jet Irrigation