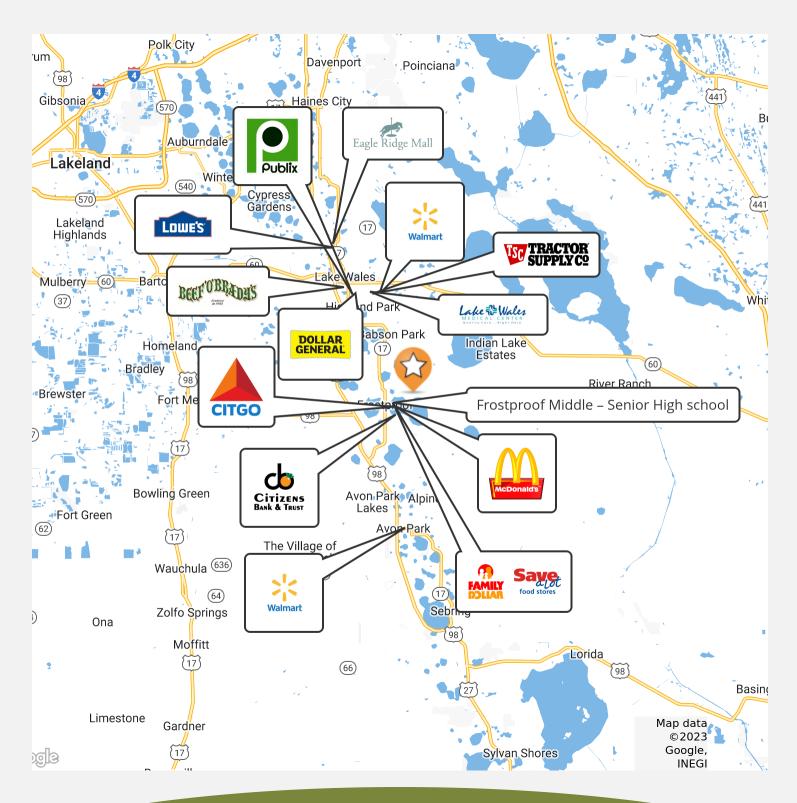

h St. NW Winter Haven, FL 33881 863.293.5600



**Complete Highlights** 







#### **PROPERTY HIGHLIGHTS**

- 44 acre citrus grove located in Frostproof on Hwy 630 and Barr Road
- 35 upland acres
- Future land use is 1 dwelling unit per 5 acres
- Invest and develop into ranchettes
- Perfect for a home site, residential lots or continued agricultural use
- Secluded yet close to shopping, restaurants and schools
- Views of Reedy Lake
- 1000 feet on HWY 630
- 8 inch well with Jet Irrigation

ID#: 1146782

Chip Fortenberry MBA, ALC chip@crosbydirt.com

#### crosbydirt.com 141 5th St. NW inter Haven, FL 33881 863.293.5600



Additional Photos



ID#: 1146782

Chip Fortenberry MBA, ALC chip@crosbydirt.com

crosbydirt.com 141 5th St. NW Winter Haven, FL 33881 863.293.5600



**Retailer Map** 



ID#: 1146782

Chip Fortenberry MBA, ALC chip@crosbydirt.com

#### crosbydirt.com 141 5th St. NW /inter Haven, FL 33881 863.293.5600



Additional Photos



ID#: 1146782

Chip Fortenberry MBA, ALC chip@crosbydirt.com



Location Maps 2



#### **DRIVE TIMES**

7 minutes to downtown Frostproof 22 minutes to Lake Wales 22 minutes to Avon Park 72 minutes to Orlando 100 minutes to Tampa

#### **DRIVING DIRECTIONS**

From highway 17 and SR 630 Frostproof, Drive 2.25 miles east to the property

ID#: 1146782

# Chip Fortenberry MBA, ALC chip@crosbydirt.com

**crosbydirt.com** 141 5th St. NW /inter Haven, FL 33881 863.293.5600



**Demographics Map** 

Plant City Lakeland Winter Haven 75 Brandon 60 60 Lake Wales Bartow verview 60 98 XT **River Ranch** Frostproof (60) Bowling Green (62) (62) Avon