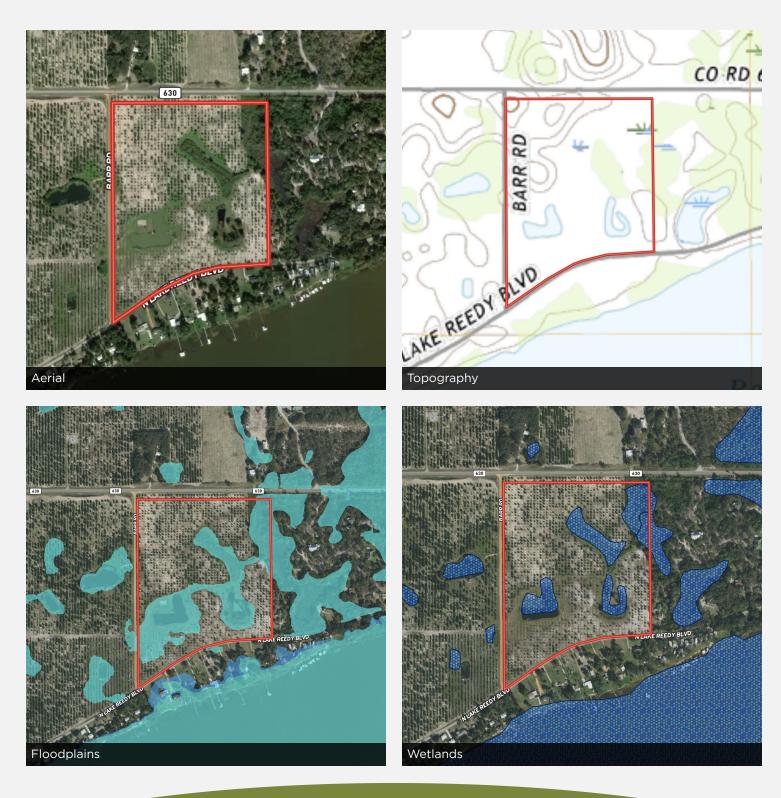

#### **PROPERTY DESCRIPTION**

44 acre citrus grove is now available! Located in Frostproof on Hwy 630 and Barr Road, this property has 35 acres of uplands. Perfect for a home site, residential lots, or continued agricultural use. Future land use is 1 dwelling unit per 5 acres. Enjoy a secluded yet close to shopping, restaurants and schools piece of land. There are 1,300 feet on Hwy 630, 1,400 feet on N Lake Ready BLVD and 1,900 feet on Barr Road. All roads are paved. Views of Reedy Lake are perfect for those that enjoy a stunning view. Comes with an 8 inch well with Jet irrigation. Irrigation system needs work but can be fully functional. SWFWMD permit expires 2030 but can be renewed for 20 years.

#### LOCATION DESCRIPTION

44 acres citrus grove located on Hwy 630 in Frostproof Florida

#### **PROPERTY HIGHLIGHTS**

- 44 acre citrus grove located in Frostproof on Hwy 630 and Barr Road
- 35 upland acres
- Future land use is 1 dwelling unit per 5 acres
- Invest and develop into ranchettes
- Perfect for a home site, residential lots or continued agricultural use
- Secluded yet close to shopping, restaurants and schools
- Views of Reedy Lake
- 1000 feet on HWY 630
- 8 inch well with Jet Irrigation