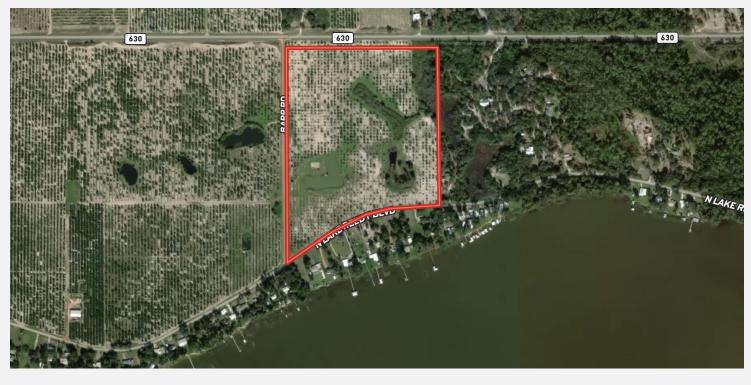

#### **PROPERTY DESCRIPTION**

44 acre citrus grove is now available! Located in Frostproof on Hwy 630 and Barr Road, this property has 35 acres of uplands. Perfect for a home site, residential lots, or continued agricultural use. Future land use is 1 dwelling unit per 5 acres. Enjoy a secluded yet close to shopping, restaurants and schools piece of land. There are 1,300 feet on Hwy 630, 1,400 feet on N Lake Ready BLVD and 1,900 feet on Barr Road. All roads are paved. Views of Reedy Lake are perfect for those that enjoy a stunning view. Comes with an 8 inch well with Jet irrigation. Irrigation system needs work but can be fully functional. SWFWMD permit expires 2030 but can be renewed for 20 years.

#### LOCATION DESCRIPTION

44 acres citrus grove located on Hwy 630 in Frostproof Florida

#### **PROPERTY HIGHLIGHTS**

- 44 acre citrus grove located in Frostproof on Hwy 630 and Barr Road
- 35 upland acres
- Future land use is 1 dwelling unit per 5 acres
- Invest and develop into ranchettes
- Perfect for a home site, residential lots or continued agricultural use
- Secluded yet close to shopping, restaurants and schools
- Views of Reedy Lake
- 1000 feet on HWY 630
- 8 inch well with Jet Irrigation