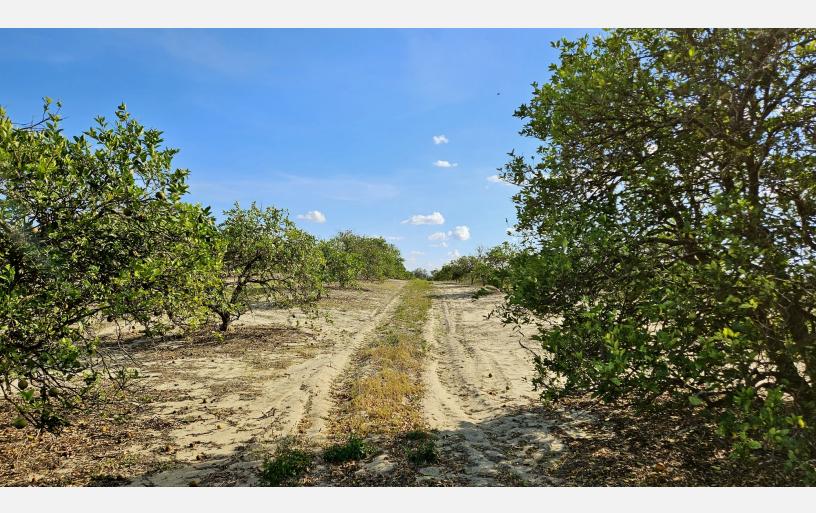

#### **PROPERTY DESCRIPTION**

44 acre citrus grove is now available! Located in Frostproof on Hwy 630 and Barr Road, this property has 35 acres of uplands. Perfect for a home site, residential lots, or continued agricultural use. Future land use is 1 dwelling unit per 5 acres. Enjoy a secluded yet close to shopping, restaurants and schools piece of land. There are 1,300 feet on Hwy 630, 1,400 feet on N Lake Ready BLVD and 1,900 feet on Barr Road. All roads are paved. Views of Reedy Lake are perfect for those that enjoy a stunning view. Comes with an 8 inch well with Jet irrigation. Irrigation system needs work but can be fully functional. SWFWMD permit expires 2030 but can be renewed for 20 years.

#### **PROPERTY HIGHLIGHTS**

- 44 acre citrus grove located in Frostproof on Hwy 630 and Barr Road
- 35 upland acres
- Future land use is 1 dwelling unit per 5 acres
- Invest and develop into ranchettes
- Perfect for a home site, residential lots or continued agricultural use
- Secluded yet close to shopping, restaurants and schools
- Views of Reedy Lake
- 1000 feet on HWY 630
- 8 inch well with Jet Irrigation