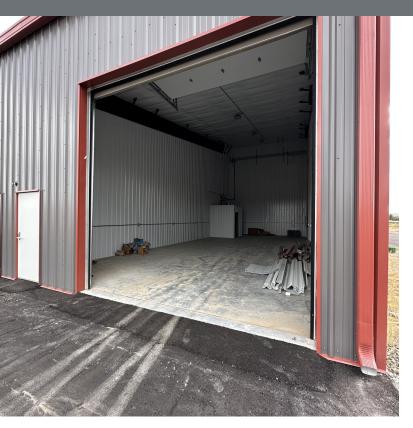

### **Property Highlights**

- 3,125 SF (50' x 62.5')
- One 14' x 14' overhead door
- HOA Includes: property insurance, water, sewer, garbage, snow removal, landscaping, and management
- HOA fees: \$1,833.93/yr

### Property Overview

Warehouse condo unit available for Sale. Unit includes walk door, bathroom, full insulation with liner panel on the walls to the ceiling, heating with gas forced air unit, well, and septic.