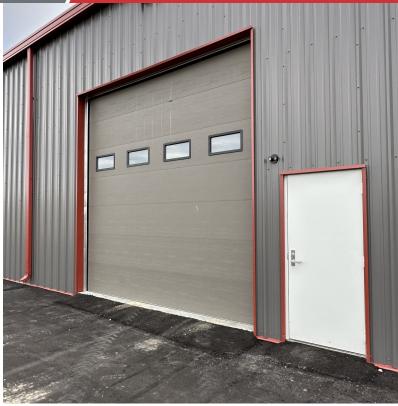

### **Property Highlights**

- 3,125 SF (50' x 62.5')
- One 14' x 14' overhead door
- HOA Includes: property insurance, water, sewer, garbage, snow removal, landscaping, and management
- HOA fees: \$1,833.93/yr

### Property Overview

Warehouse condo unit available for Sale. Unit includes walk door, bathroom, full insulation with liner panel on the walls to the ceiling, heating with gas forced air unit, well, and septic.