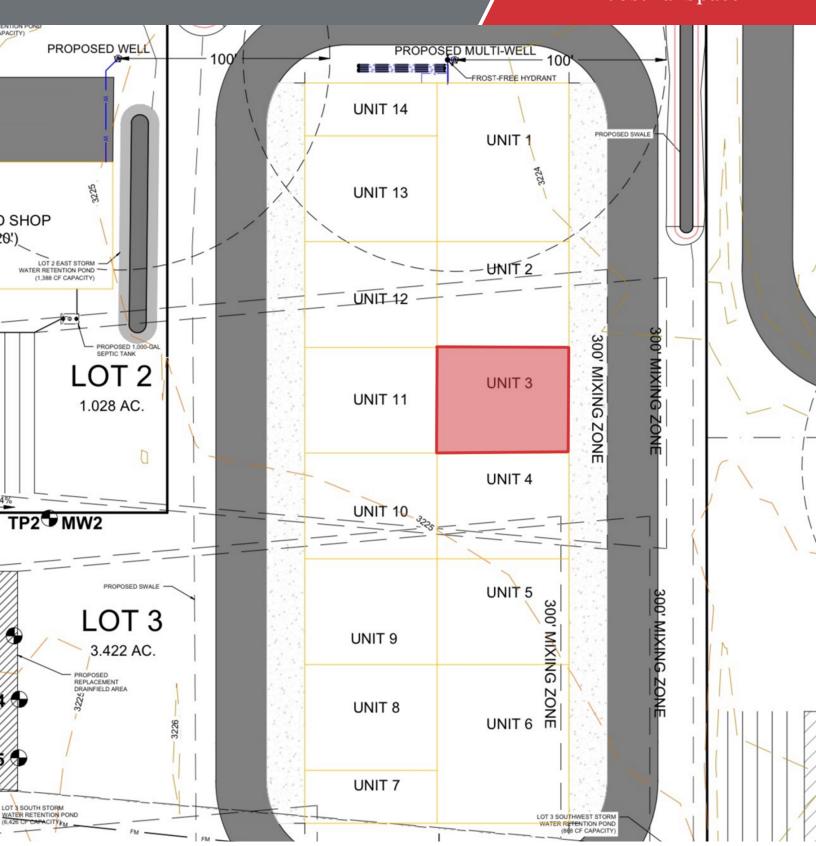

# 9442 Sanctuary Estates Dr #3

Billings, Montana 59106

### **Property Highlights**

- 3,125 SF (50' x 62.5')
- One 14' x 14' overhead door
- HOA Includes: property insurance, water, sewer, garbage, snow removal, landscaping, and management
- HOA fees: \$1,833.93/yr

### Offering Summary

| Sale Price:    | \$441,280   |
|----------------|-------------|
| Available SF:  | 3,125 SF    |
| Lot Size:      | 3.305 Acres |
| Building Size: | 43,750 SF   |

| Demographics      | 1 Mile    | 3 Miles   | 5 Miles  |
|-------------------|-----------|-----------|----------|
| Total Households  | 283       | 1,778     | 8,355    |
| Total Population  | 672       | 4,292     | 17,721   |
| Average HH Income | \$129,070 | \$135,890 | \$97,853 |