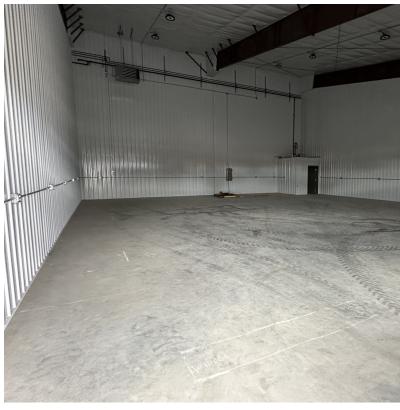

### **Property Highlights**

- 3,125 SF (50' x 62.5')
- One 14' x 14' overhead door
- HOA Includes: property insurance, water, sewer, garbage, snow removal, landscaping, and management
- HOA fees: \$1,833.93/yr

### Property Overview

Warehouse condo unit available for Sale. Unit includes walk door, bathroom, full insulation with liner panel on the walls to the ceiling, heating with gas forced air unit, well, and septic.