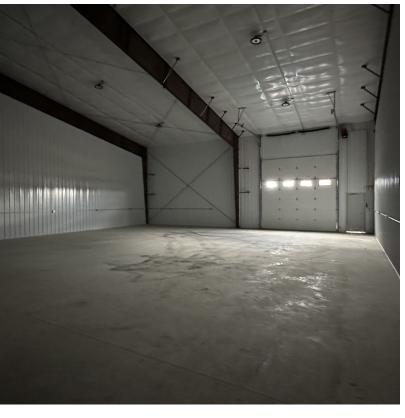

### Property Overview

Warehouse condo unit available for Sale. Unit includes walk door, bathroom, full insulation with liner panel on the walls to the ceiling, heating with gas forced air unit, well, and septic.