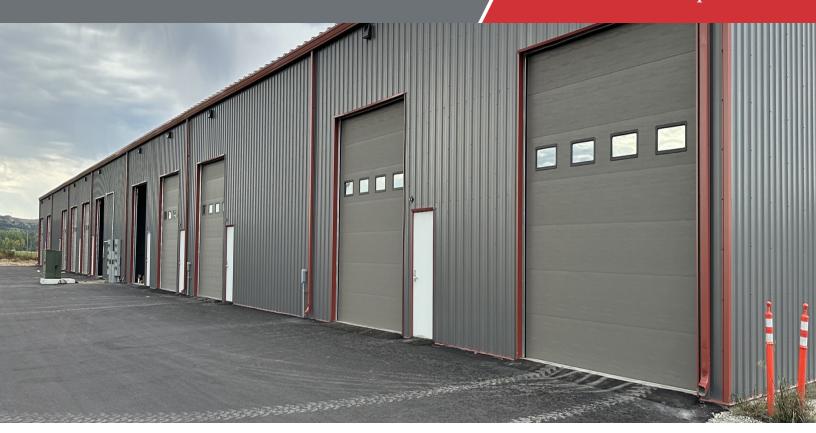

### **Property Highlights**

- 3,125 SF (50' x 62.5')
- One 14' x 14' overhead door
- HOA Includes: property insurance, water, sewer, garbage, snow removal, landscaping, and management
- HOA fees: \$1,833.93/yr

### Property Overview

Warehouse condo unit available for Sale. Unit includes walk door, bathroom, full insulation with liner panel on the walls to the ceiling, heating with gas forced air unit, well, and septic.