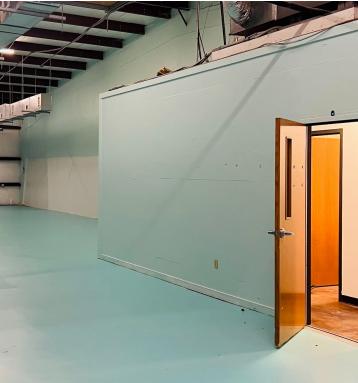

Ave.



### LEASE SPACES



#### **LEASE INFORMATION**

| Lease Type:  | MG        | Lease Term: | Minimum 2-year lease |
|--------------|-----------|-------------|----------------------|
| Total Space: | ±2,872 SF | Lease Rate: | \$9.50 SF/yr         |

#### **AVAILABLE SPACES**

| SUITE   | SIZE (SF) | LEASE TYPE     | LEASE RATE   | DESCRIPTION                                                                                              |
|---------|-----------|----------------|--------------|----------------------------------------------------------------------------------------------------------|
| Suite D | 2,872 SF  | Modified Gross | \$9.50 SF/yr | Tenant to be responsible for utilities, janitorial, minor maintenance.<br>Minimum 2-year lease required. |



## INTERIOR PHOTOS













### **EXTERIOR PHOTOS**







### **LOCATION MAPS**







### **DEMOGRAPHICS MAP & REPORT**



| POPULATION           | 1 MILE | 3 MILES | 5 MILES |
|----------------------|--------|---------|---------|
| Total Population     | 803    | 27,134  | 77,065  |
| Average age          | 48.0   | 30.7    | 34.8    |
| Average age (Male)   | 38.6   | 28.9    | 34.3    |
| Average age (Female) | 51.2   | 31.1    | 34.7    |
|                      |        |         |         |
| HOUSEHOLDS & INCOME  | 1 MILE | 3 MILES | 5 MILES |
| Total bassachalda    | 402    | 12.052  | 40.022  |

Total households 403 13,852 40,022 # of persons per HH 2.0 2.0 1.9 \$46,762 Average HH income \$70,648 \$68,404 \$242,896 \$135,198 \$195,007 Average house value \* Demographic data derived from 2020 ACS - US C