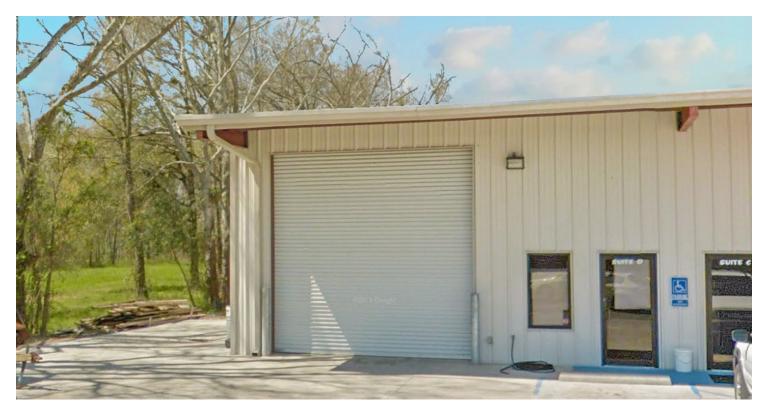

### **EXTERIOR PHOTOS**

#### **PROPERTY SUMMARY**

- This office warehouse space is located off Highway 1 in Port Allen, LA, just 4 minutes from the I-10 bridge into Baton Rouge.
- The available suite consists of ±500 SF of office space (lobby, private office, break room, restroom) and a versatile ±2,372 warehouse with 16' eave height and a 12'x12' roll up door.
- The property is neighbored by other industrial tenants on W Shore Ave.

### 2,872 SF | ONE SUITE AVAILABLE | LEASE TYPE: MG

- ➤ 4 minutes from I-10 bridge
- ➤ 12'x'12' roll up door, 16' eave height
- > Warehouse is climate controlled
- > Minimum 2-year lease required