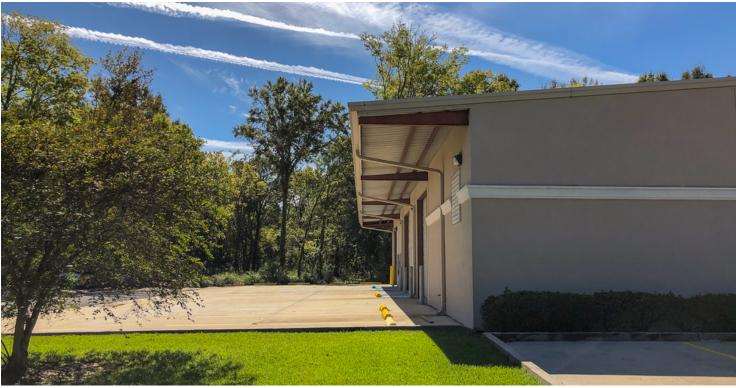

**LEASE INFORMATION**

| Lease Type:  | MG        | Lease Term: | Minimum 2-year lease |
|--------------|-----------|-------------|----------------------|
| Total Space: | ±2,872 SF | Lease Rate: | \$9.50 SF/yr         |

#### **AVAILABLE SPACES**

| SUITE   | SIZE (SF) | LEASE TYPE     | LEASE RATE   | DESCRIPTION                                                                                              |
|---------|-----------|----------------|--------------|----------------------------------------------------------------------------------------------------------|
| Suite D | 2,872 SF  | Modified Gross | \$9.50 SF/yr | Tenant to be responsible for utilities, janitorial, minor maintenance.<br>Minimum 2-year lease required. |



## INTERIOR PHOTOS













### **EXTERIOR PHOTOS**







### **LOCATION MAPS**







### **DEMOGRAPHICS MAP & REPORT**



| POPULATION           | 1 MILE | 3 MILES | 5 MILES |
|----------------------|--------|---------|---------|
| Total Population     | 803    | 27,134  | 77,065  |
| Average age          | 48.0   | 30.7    | 34.8    |
| Average age (Male)   | 38.6   | 28.9    | 34.3    |
| Average age (Female) | 51.2   | 31.1    | 34.7    |
|                      |        |         |         |
| HOUSEHOLDS & INCOME  | 1 MILE | 3 MILES | 5 MILES |
| Total bassachalda    | 402    | 12.052  | 40.022  |

Total households 403 13,852 40,022 # of persons per HH 2.0 2.0 1.9 \$46,762 Average HH income \$70,648 \$68,404 \$242,896 \$135,198 \$195,007 Average house value \* Demographic data derived from 2020 ACS - US Census