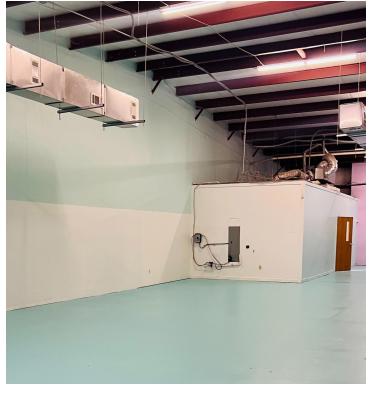

e.



### LEASE SPACES



#### **LEASE INFORMATION**

| Lease Type:  | MG        | Lease Term: | Minimum 2-year lease |
|--------------|-----------|-------------|----------------------|
| Total Space: | ±2,872 SF | Lease Rate: | \$9.50 SF/yr         |

#### **AVAILABLE SPACES**

| SUITE   | SIZE (SF) | LEASE TYPE     | LEASE RATE   | DESCRIPTION                                                                                              |
|---------|-----------|----------------|--------------|----------------------------------------------------------------------------------------------------------|
| Suite D | 2,872 SF  | Modified Gross | \$9.50 SF/yr | Tenant to be responsible for utilities, janitorial, minor maintenance.<br>Minimum 2-year lease required. |



## INTERIOR PHOTOS













### **EXTERIOR PHOTOS**







### **LOCATION MAPS**







### **DEMOGRAPHICS MAP & REPORT**



| POPULATION           | 1 MILE | 3 MILES | 5 MILES |
|----------------------|--------|---------|---------|
| Total Population     | 803    | 27,134  | 77,065  |
| Average age          | 48.0   | 30.7    | 34.8    |
| Average age (Male)   | 38.6   | 28.9    | 34.3    |
| Average age (Female) | 51.2   | 31.1    | 34.7    |
|                      |        |         |         |
| HOUSEHOLDS & INCOME  | 1 MILE | 3 MILES | 5 MILES |
| Total bassachalda    | 402    | 12.052  | 40.022  |

Total households 403 13,852 40,022 # of persons per HH 2.0 2.0 1.9 \$46,762 Average HH income \$70,648 \$68,404 \$242,896 \$135,198 \$195,007 Average house value \* Demographic data derived from 2020 ACS - US Cen