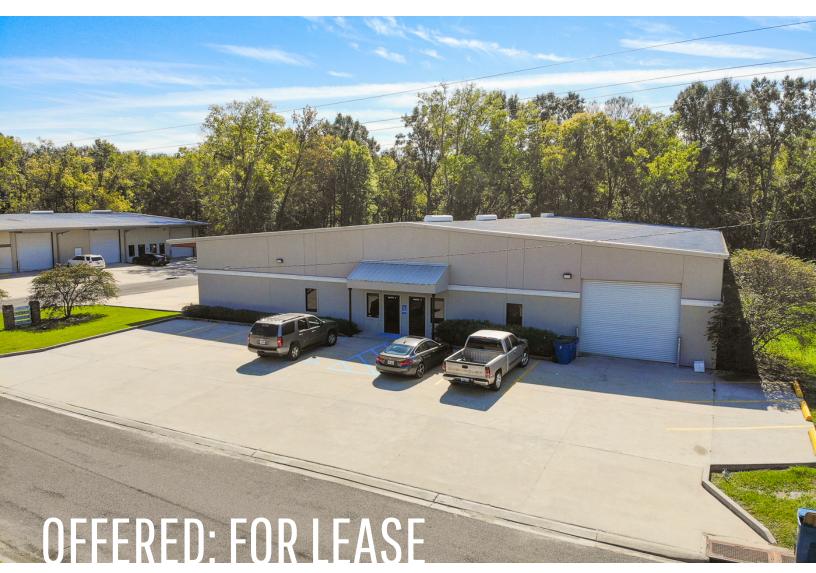

### OFFICE WAREHOUSE OFF HIGHWAY 1 IN PORT ALLEN

1923 W SHORE AVE PORT ALLEN, LA 70767

# LEASE RATE: \$9.50 SF/YR (\$2,274/M0)

### 2,872 SF | ONE SUITE AVAILABLE | LEASE TYPE: MG

- ➤ 4 minutes from I-10 bridge
- ➤ 12'x'12' roll up door, 16' eave height
- > Warehouse is climate controlled
- > Minimum 2-year lease required