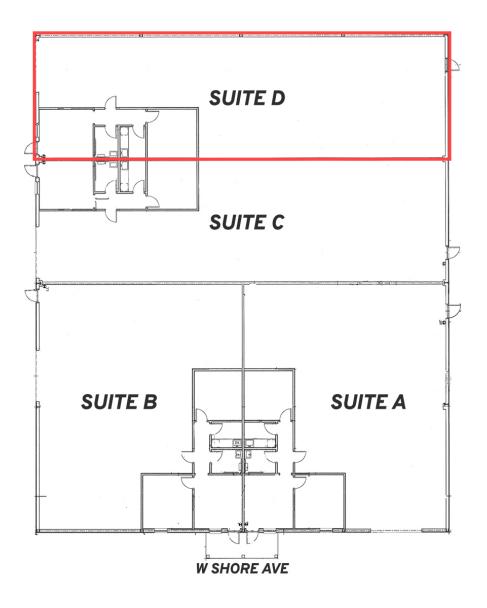

### LEASE SPACES

#### **AVAILABLE SPACES**

| SUITE   | SIZE (SF) | LEASE TYPE     | LEASE RATE   | DESCRIPTION                                                                                              |
|---------|-----------|----------------|--------------|----------------------------------------------------------------------------------------------------------|
| Suite D | 2,872 SF  | Modified Gross | \$9.50 SF/yr | Tenant to be responsible for utilities, janitorial, minor maintenance.<br>Minimum 2-year lease required. |