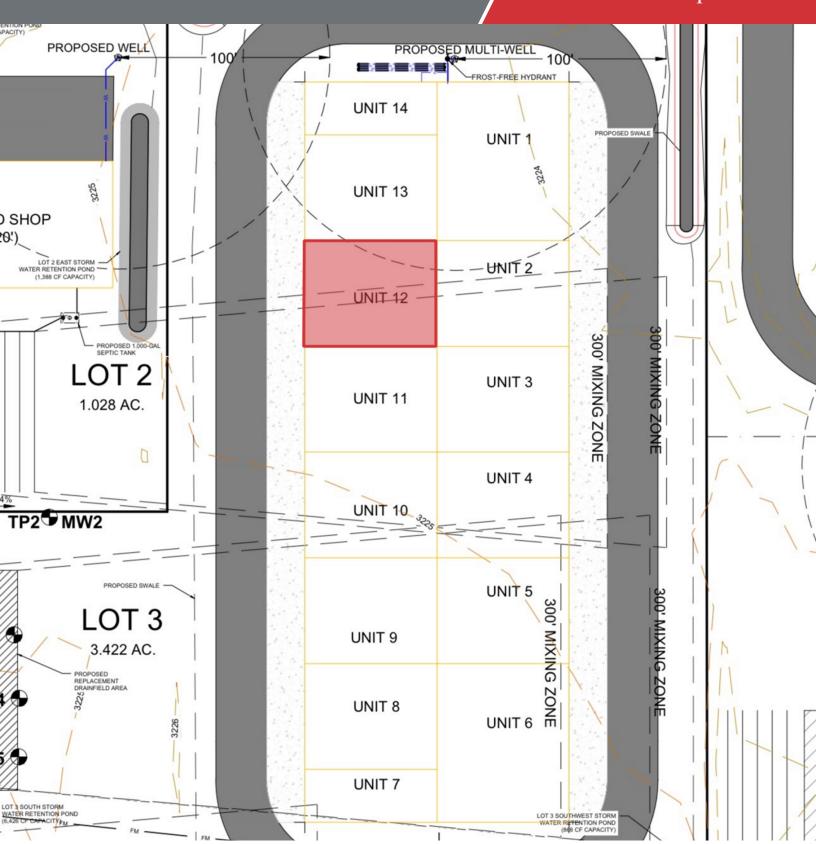

# 9442 Sanctuary Estates Dr #12

Billings, Montana 59106

#### **Property Highlights**

- 3,125 SF (50' x 62.5')
- Two 14' x 14' overhead doors
- HOA Includes: property insurance, water, sewer, garbage, snow removal, landscaping, and management
- HOA fees: \$1,833.93/yr

#### Property Overview

Warehouse condo unit available for Sale. Unit includes walk door, bathroom, full insulation with liner panel on the walls to the ceiling, heating with gas forced air unit, well, and septic.