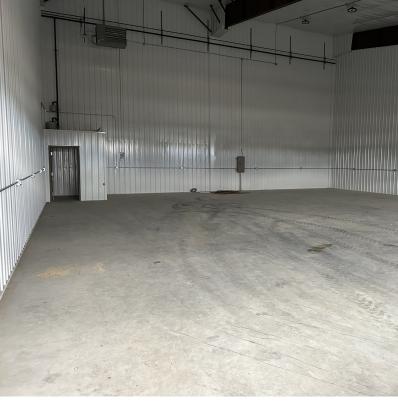

#### Property Overview

Warehouse condo unit available for Sale. Unit includes walk door, bathroom, full insulation with liner panel on the walls to the ceiling, heating with gas forced air unit, well, and septic.