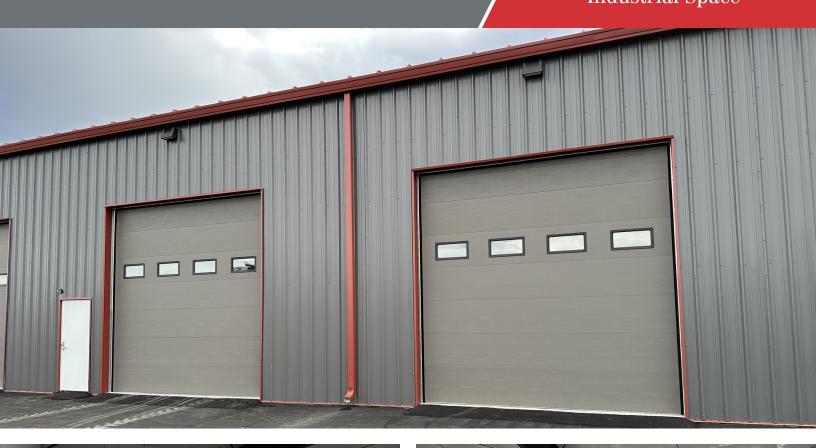

#### **Property Highlights**

- 3,125 SF (50' x 62.5')
- Two 14' x 14' overhead doors
- HOA Includes: property insurance, water, sewer, garbage, snow removal, landscaping, and management
- HOA fees: \$1,833.93/yr

#### Property Overview

Warehouse condo unit available for Sale. Unit includes walk door, bathroom, full insulation with liner panel on the walls to the ceiling, heating with gas forced air unit, well, and septic.