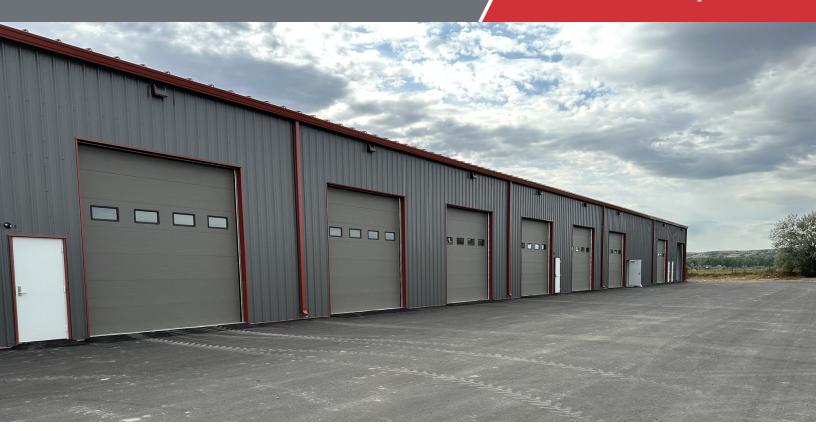

#### **Property Highlights**

- 3,125 SF (50' x 62.5')
- Two 14' x 14' overhead doors
- HOA Includes: property insurance, water, sewer, garbage, snow removal, landscaping, and management
- HOA fees: \$1,833.93/yr

#### Property Overview

Warehouse condo unit available for Sale. Unit includes walk door, bathroom, full insulation with liner panel on the walls to the ceiling, heating with gas forced air unit, well, and septic.