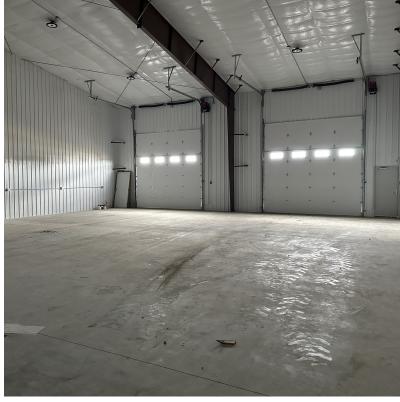

#### **Property Highlights**

- 3,125 SF (50' x 62.5')
- Two 14' x 14' overhead doors
- HOA Includes: property insurance, water, sewer, garbage, snow removal, landscaping, and management
- HOA fees: \$1,833.93/yr

#### Property Overview

Warehouse condo unit available for Sale. Unit includes walk door, bathroom, full insulation with liner panel on the walls to the ceiling, heating with gas forced air unit, well, and septic.