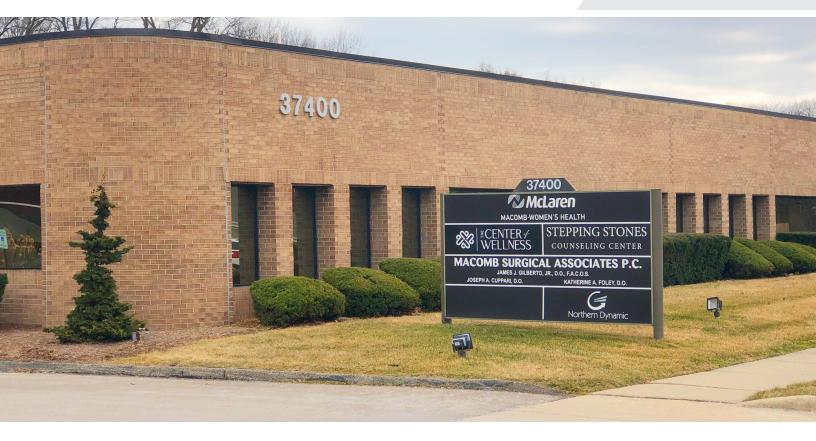

#### 37400 Garfield Road

Clinton Township, Michigan 48036

#### **Property Highlights**

- Medical/Office Suites Ranging from 1,235 SF to the Entire Building of 16,978 ŠF
- Great Location on Garfield Road just North of 16 Mile in Clinton Township
- Minutes from Henry Ford Macomb Hospital, McLaren Macomb Hospital, Macomb Community College and Children's Hospital of Michigan Stilson Specialty
- Great, Ready-to-Go Medical Suites 6,662 SF and 2,464 SF
- Easy Access and Ample Parking