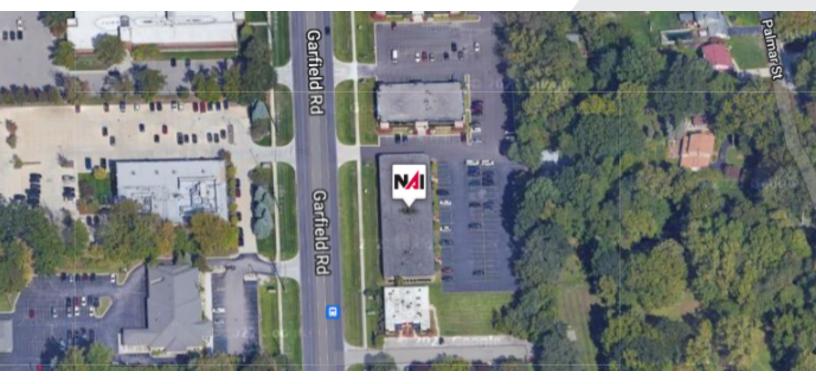

#### 37400 Garfield Road

Clinton Township, Michigan 48036

#### **Property Highlights**

- Medical/Office Suites Ranging from 1,235 SF to the Entire Building of 16,978 ŠF
- Great Location on Garfield Road just North of 16 Mile in Clinton Township
- Minutes from Henry Ford Macomb Hospital, McLaren Macomb Hospital, Macomb Community College and Children's Hospital of Michigan Stilson Specialty
- Great, Ready-to-Go Medical Suites 6,662 SF and 2,464 SF
- Easy Access and Ample Parking