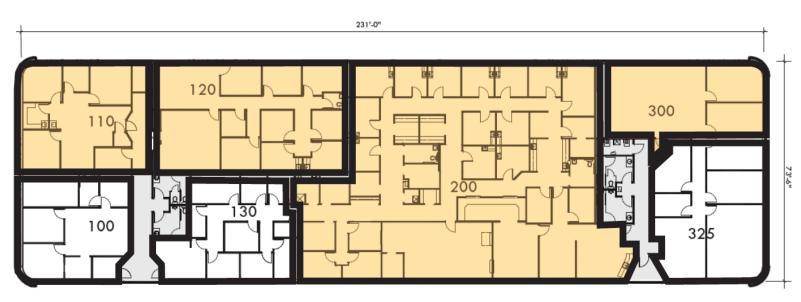

#### **Available Suites**

110 - 1,235 SF - Office Space

120 - 2,464 SF - Built Out Medical Space

200 - 6,662 SF - Built Out Medical Space

300 - 1,427 SF - Office Space