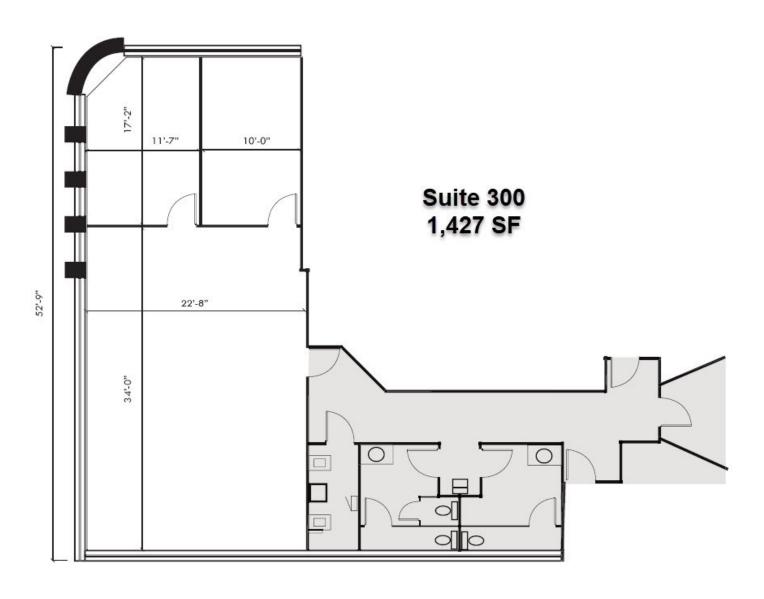

#### **Available Suites**

110 - 1,235 SF - Office Space

120 - 2,464 SF - Built Out Medical Space

200 - 6,662 SF - Built Out Medical Space

300 - 1,427 SF - Office Space