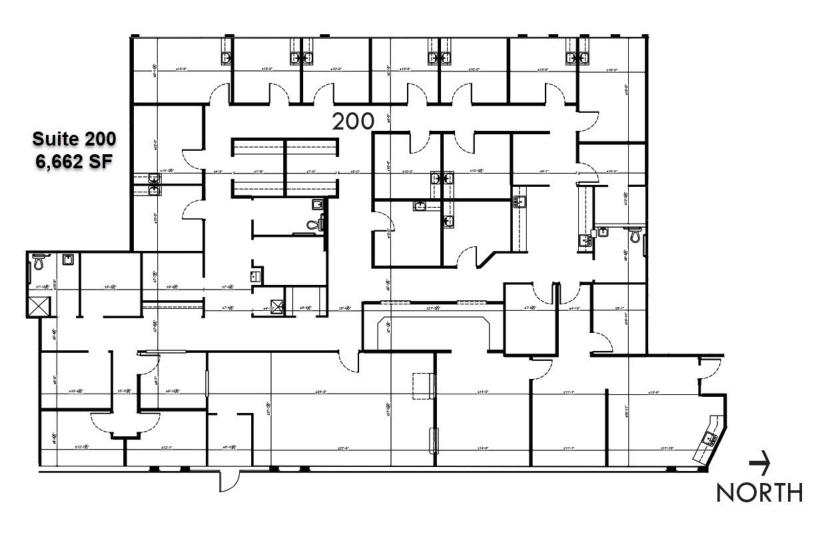

#### **Available Suites**

110 - 1,235 SF - Office Space

120 - 2,464 SF - Built Out Medical Space

200 - 6,662 SF - Built Out Medical Space

300 - 1,427 SF - Office Space