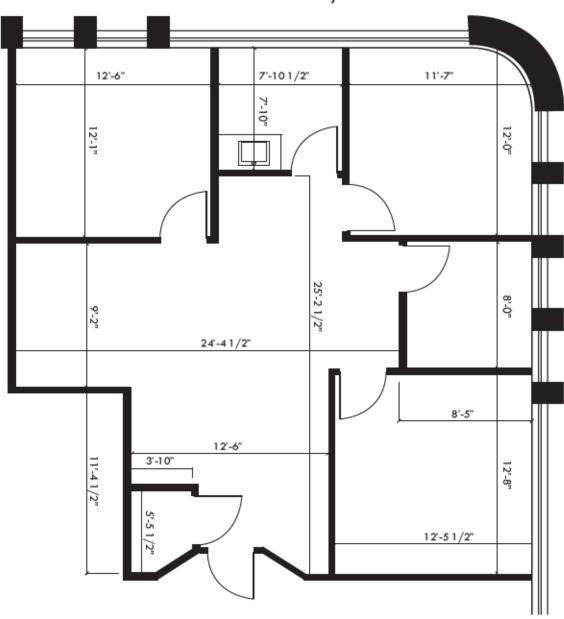

ton Township, Michigan 48036

#### **Property Highlights**

- Medical/Office Suites Ranging from 1,235 SF to the Entire Building of 16,978 ŠF
- Great Location on Garfield Road just North of 16 Mile in Clinton Township
- Minutes from Henry Ford Macomb Hospital, McLaren Macomb Hospital, Macomb Community College and Children's Hospital of Michigan Stilson Specialty
- Great, Ready-to-Go Medical Suites 6,662 SF and 2,464 SF
- Easy Access and Ample Parking





#### **FOR LEASE**













#### **FOR LEASE**









#### **Available Suites**

110 - 1,235 SF - Office Space

120 - 2,464 SF - Built Out Medical Space

200 - 6,662 SF - Built Out Medical Space

300 - 1,427 SF - Office Space





#### **FOR LEASE**











www naifarbman com

#### **FOR LEASE**







#### Suite 110 - 1,235 SF



## **FOR LEASE**