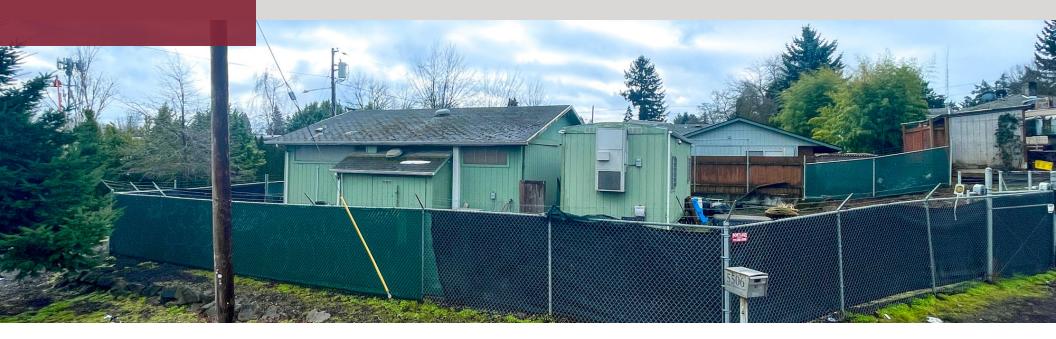

#### **PROPERTY DESCRIPTION**

Contractor or industrial owner/user opportunity located right off Columbia Boulevard. The property is 0.13 acres and has 1,165 SF of total building area; which is fully graveled, fenced, and secured. Building #1 is 845 SF. Building #2 is 320 SF and can be used as an office or warehouse.

## **PROPERTY HIGHLIGHTS**

- Zoned EG2 within the City of Portland
- · Secured, graveled, and fenced
- Utilities hooked up to Building #1
- 1 bathroom in Building #1