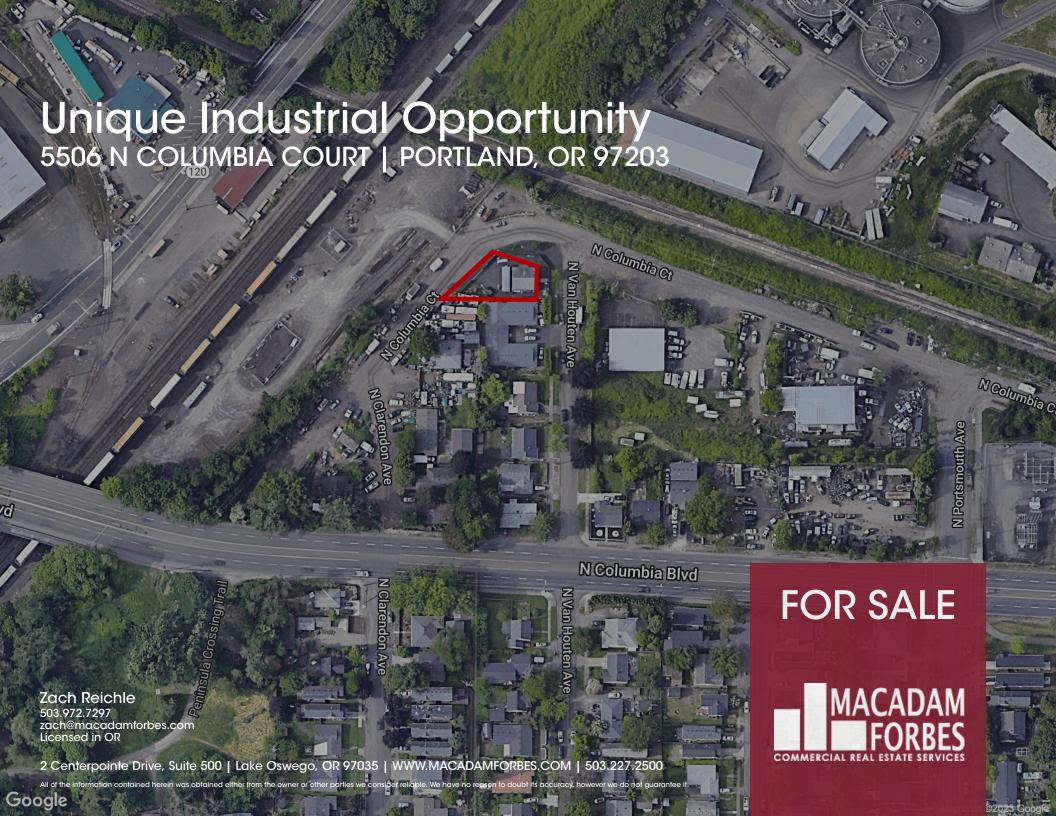

#### **PROPERTY DESCRIPTION**

Contractor or industrial owner/user opportunity located right off Columbia Boulevard. The property is 0.13 acres and has 1,165 SF of total building area; which is fully graveled, fenced, and secured. Building #1 is 845 SF. Building #2 is 320 SF and can be used as an office or warehouse.

## **PROPERTY HIGHLIGHTS**

- Zoned EG2 within the City of Portland
- · Secured, graveled, and fenced
- Utilities hooked up to Building #1
- 1 bathroom in Building #1

## **OFFERING SUMMARY**

| Sale Price:       | \$330,000  |
|-------------------|------------|
| Lot Size:         | 0.13 Acres |
| Building #1 Size: | 845 SF     |
| Building #2 Size: | 320 SF     |

**Zach Reichle** 