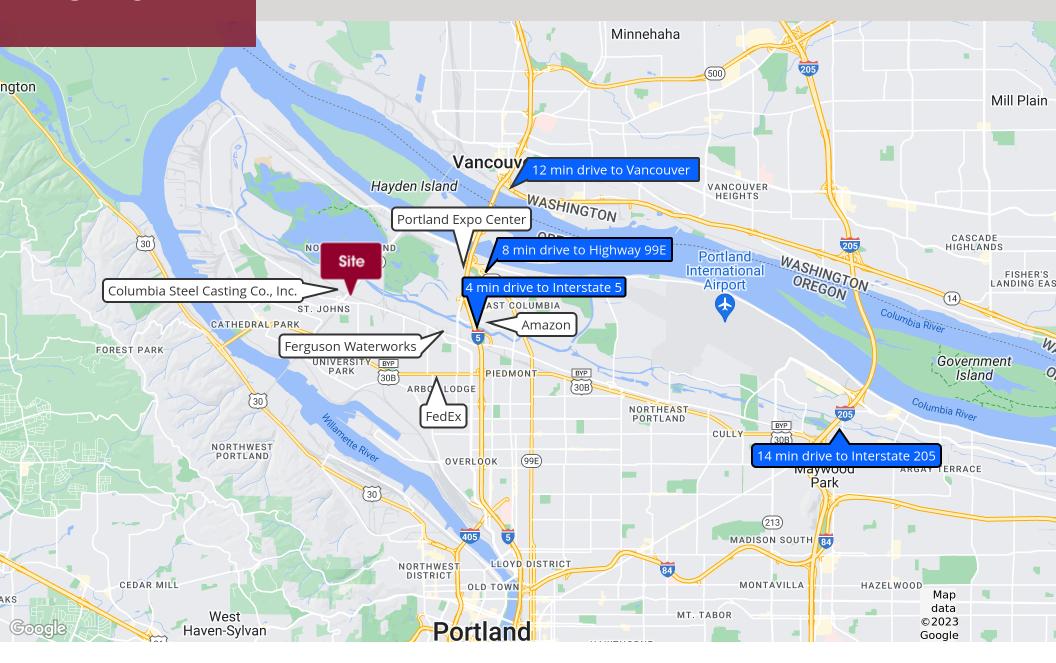

#### **LOCATION DESCRIPTION**

The subject property is located in the Hayden/Swan Island submarket, which is one of the most promising industrial markets in the Portland area. This submarket is home to national credit companies such as Daimler, FedEx, Graphic Packaging, and many more. It has great access to major roadways such as Interstate 5, Columbia Boulevard, and Portland Road.