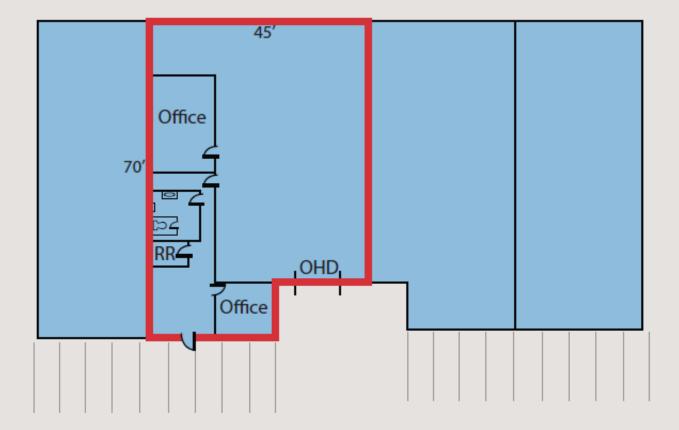

## **Property Highlights**

- 3,100 SF Available
- Open Layout
- 12x14 Overhead Door
- Ample Parking
- Close to Freeway
- Aggressive Rental Rates

Brian Crawford Vice President | 248.351.4376 crawford@farbman.com