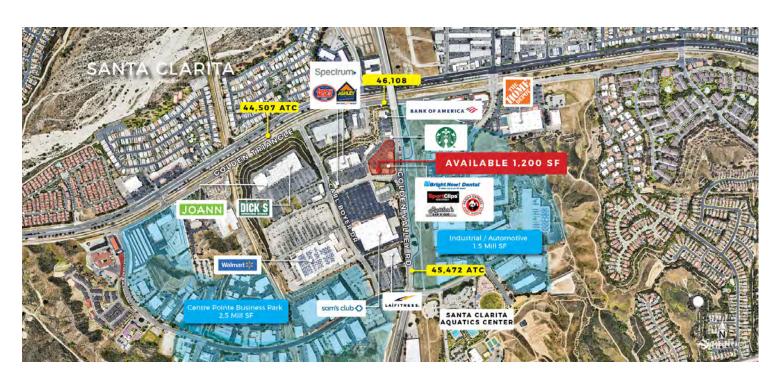

## **Property Highlights**

- Available: 26489 Golden Valley Rd -1,200SF
- Ideal for Most Retail, Restaurant, Soft Goods, or Service-Oriented Uses
- Excellent Retail Exposure and Visibility along Golden Valley Road
- Ample Parking with Easy Ingress and Egress
- Located on the Heavily Trafficked Cross Valley Connector which Connects the I-5FWY to SR-14HWY
- The Site Boasts Strong Daytime & Residential Populations totaling Over 125,000ppl within a 3-Mile Radius
- Neighboring Tenants Include Walmart Supercenter, Sam's Club, LA Fitness, Dick's Sporting Goods, Joanne's Fabrics, Starbucks, Spectrum, Bank Of America, and many More!
- Santa Clarita Valley Ranks 4th Safest City In the Nation