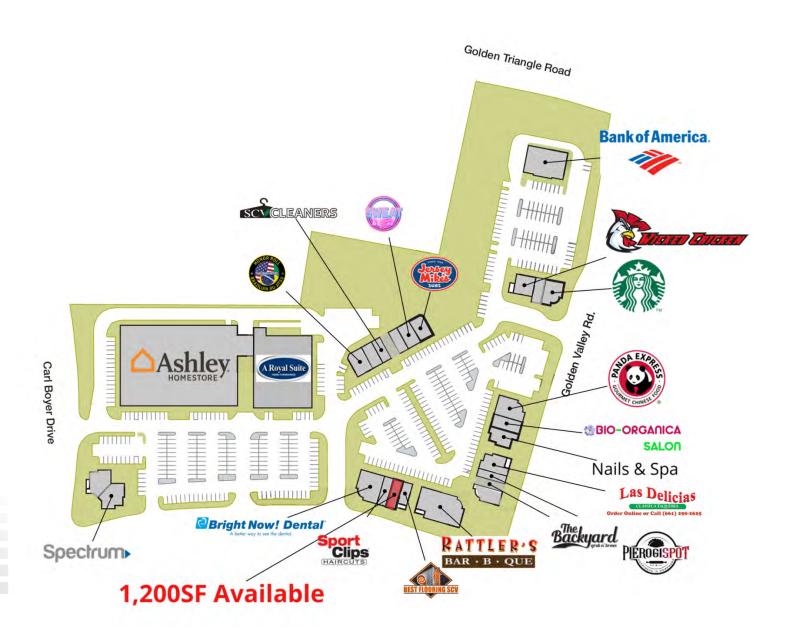

## **Property Highlights**

- Available: 26489 Golden Valley Rd -1,200SF
- Ideal for Most Retail, Restaurant, Soft Goods, or Service-Oriented Uses
- Excellent Retail Exposure and Visibility along Golden Valley Road
- Ample Parking with Easy Ingress and Egress
- Located on the Heavily Trafficked Cross Valley Connector which Connects the I-5FWY to SR-14HWY
- The Site Boasts Strong Daytime & Residential Populations totaling Over 125,000ppl within a 3-Mile Radius
- Neighboring Tenants Include Walmart Supercenter, Sam's Club, LA Fitness, Dick's Sporting Goods, Joanne's Fabrics, Starbucks, Spectrum, Bank Of America, and many More!
- Santa Clarita Valley Ranks 4th Safest City In the Nation