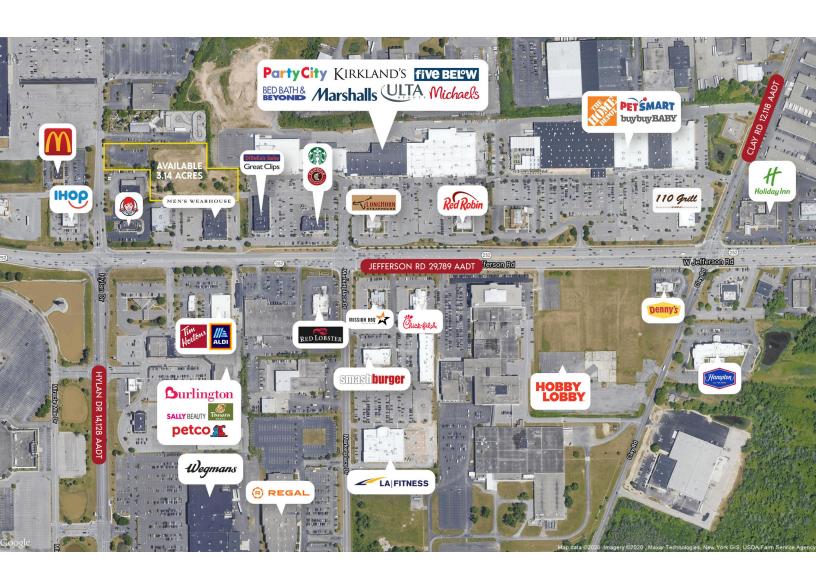

#### **LOCATION DESCRIPTION**

Located on Jefferson Road, just a few hundred feet from the intersection of Jefferson and Jay Scutt Blvd/Hylan Drive, Jefferson Road is the largest retail corridor in the Rochester MSA, with all major retailers located here. Notable national retailers include Target, Best Buy, Starbucks, Home Depot, Lowes, Wegmans, Red Lobster, Chick-fil-A, Hobby Lobby, Marshall's, Wendy's, McDonald's, ALDI, Panera, Burlington Coat Factory, At Home, Burger King, Staples, Dairy Queen, Five Guys, Taco Bell, and Red Robin.

#### **PROPERTY HIGHLIGHTS**

- Multi-story building can have excellent visibility
- Connects to a signalized intersection
- Center of trade area
- Minutes from I-390 on/off ramps

#### **OFFERING SUMMARY**

| Sale Price: | Subject To Offer |
|-------------|------------------|
| Lot Size:   | 3.14 Acres       |

600 Jefferson Road Rochester, NY 14623

Concept site plan for single building development