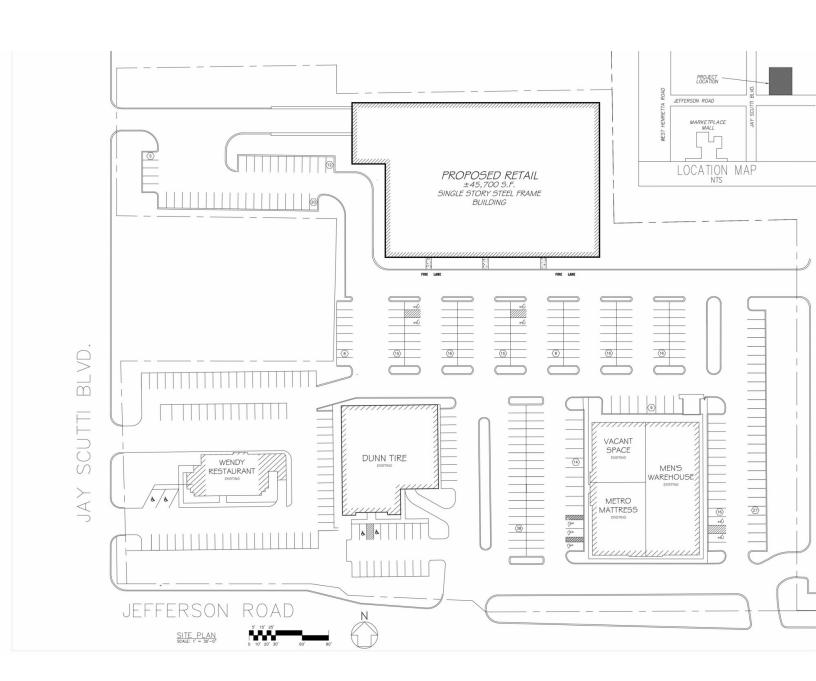

#### **OFFERING SUMMARY**

| Sale Price: | Subject To Offer |
|-------------|------------------|
| Lot Size:   | 3.14 Acres       |

600 Jefferson Road Rochester, NY 14623

Concept site plan for single building development