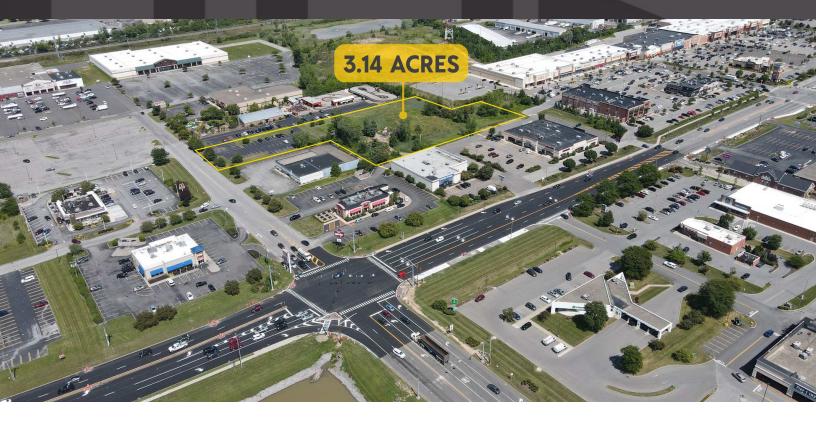

#### **OFFERING SUMMARY**

| Sale Price: | Subject To Offer |
|-------------|------------------|
| Lot Size:   | 3.14 Acres       |

600 Jefferson Road Rochester, NY 14623

Concept site plan for single building development