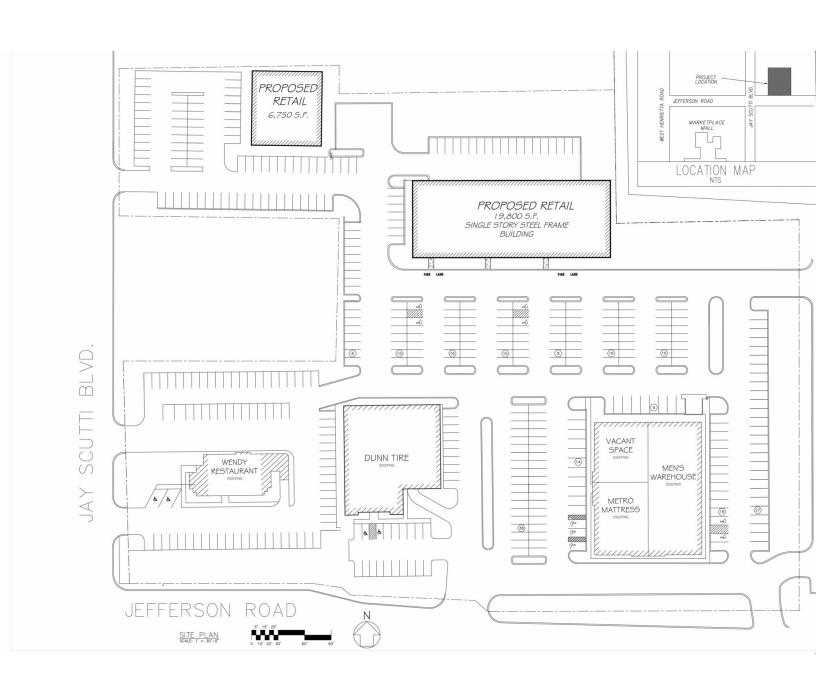

600 Jefferson Road Rochester, NY 14623

Concept site plan for two building development

www.donovanres.com NY #10491202934

600 Jefferson Road Rochester, NY 14623

Concept site plan for three building development