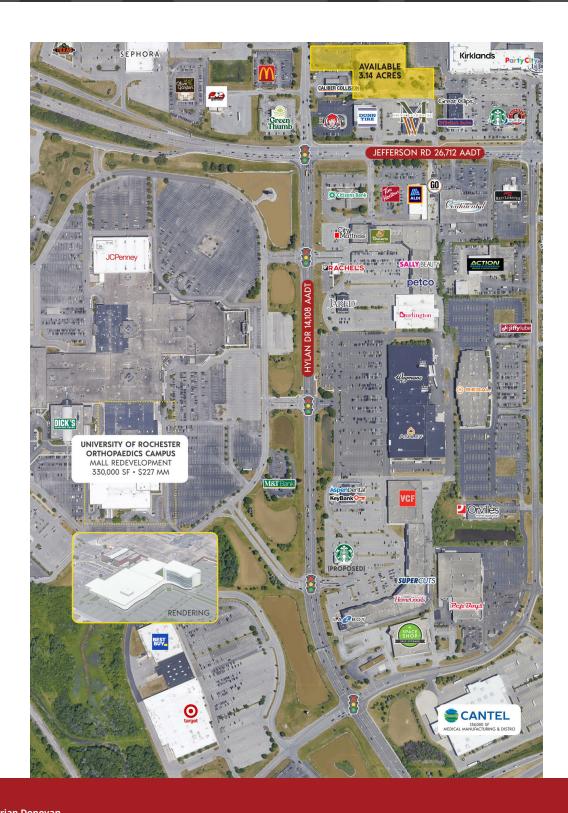

#### **LOCATION DESCRIPTION**

Located on Jefferson Road, just a few hundred feet from the intersection of Jefferson and Jay Scutt Blvd/Hylan Drive, Jefferson Road is the largest retail corridor in the Rochester MSA, with all major retailers located here. Notable national retailers include Target, Best Buy, Starbucks, Home Depot, Lowes, Wegmans, Red Lobster, Chick-fil-A, Hobby Lobby, Marshall's, Wendy's, McDonald's, ALDI, Panera, Burlington Coat Factory, At Home, Burger King, Staples, Dairy Queen, Five Guys, Taco Bell, and Red Robin.

The University of Rochester is also taking over part of the nearby Marketplace Mall with a brand new 330,00 SF, \$227 million Orthopaedics Campus. This facility will draw patients from across Western New York and beyond for treatment, bringing new visitors to the trade area as well as medical and patient care staff to treat them.

#### **OFFERING SUMMARY**

| Sale Price: | Subject To Offer |
|-------------|------------------|
| Lot Size:   | 3.14 Acres       |

600 Jefferson Road Rochester, NY 14623

Concept site plan for single building development