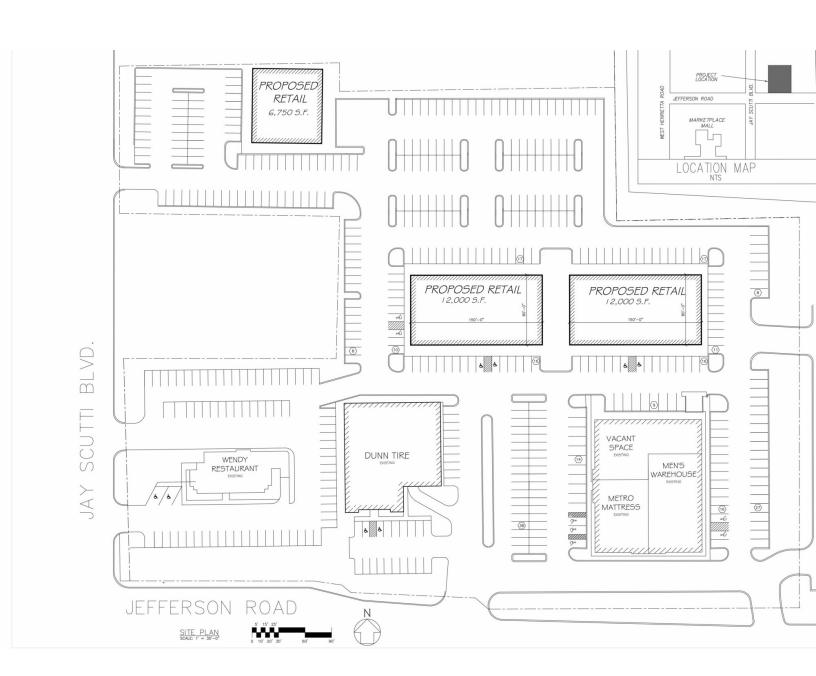

600 Jefferson Road Rochester, NY 14623

Concept site plan for two building development

www.donovanres.com NY #10491202934

600 Jefferson Road Rochester, NY 14623

Concept site plan for three building development