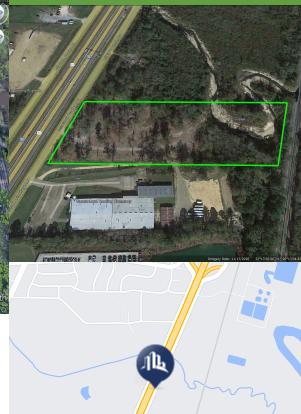

## **PROPERTY FEATURES**

FOR SALE

\$750,000 Land

Ten acre parcel with great interstate visibility. 400' Frontage on I-55 South Frontage road, with Annual Average Daily Traffic (AADT) of 55,000 vehicles daily. The property is currently zoned for a manufactured home community and was previously used as a mobile home park. Industrial properties are adjacent to this parcel which make industrial rezoning approval probable. The northeast portion of the property is bounded by Caney Creek with some flood plain. Plenty of usable/buildable property along the frontage.

Map data ©2024

SPERRY GLOBAL AFFILIATES" JD JOHNSON REALTY Jon-David Johnson, CCIM COMMERCIAL/INVESTMENT REAL ESTATE ADVISOR 601.707.5555 jondavid.johnson@sperrycga.com MS #B-17543

Each office independently owned and operated.