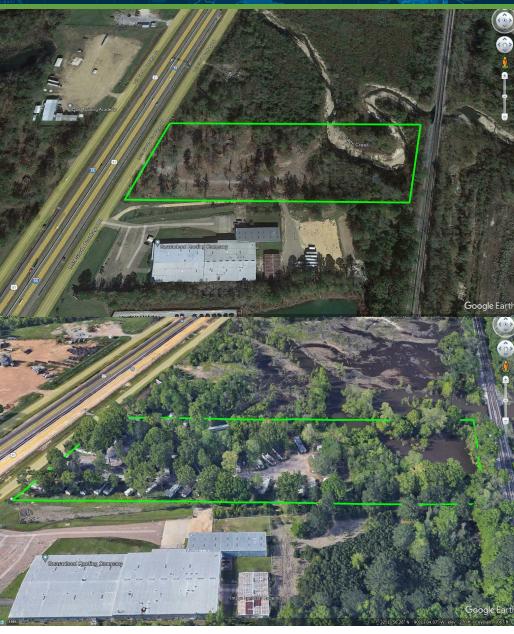

## **PROPERTY FEATURES**

FOR SALE

\$750,000 Land

Ten acre parcel with great interstate visibility. 400' Frontage on I-55 South Frontage road, with Annual Average Daily Traffic (AADT) of 55,000 vehicles daily. The property is currently zoned for a manufactured home community and was previously used as a mobile home park. Industrial properties are adjacent to this parcel which make industrial rezoning approval probable. The northeast portion of the property is bounded by Caney Creek with some flood plain. Plenty of usable/buildable property along the frontage.