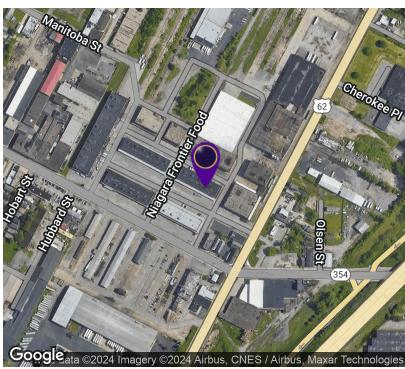

## LOCATION MAP

5 Retail/Warehouse Spaces available in the Niagara Frontier Food Terminal

1500 Clinton Street, Buffalo, NY 14206

RICK RECCKIO 716.998.4422 rick@recckio.com **4455 TRANSIT ROAD, SUITE 3B** Williamsville, NY 14221 (O) 716.631.5555 // (F) 716.632.6666 www.recckio.com

NY & PA Licensed Broker