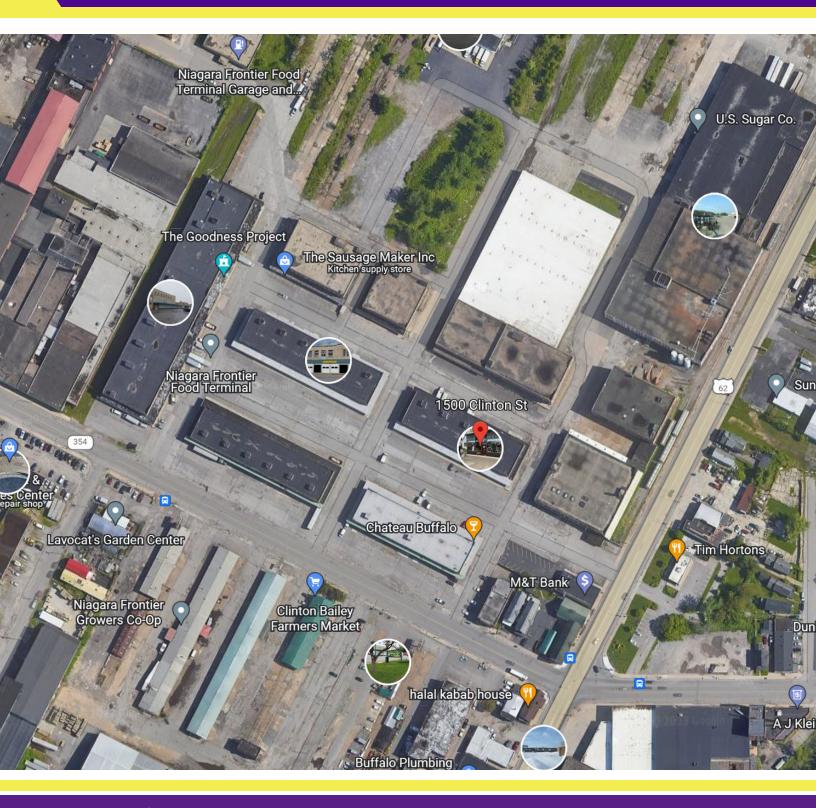

### 1500 Clinton Street, Buffalo, NY 14206

| OFFERING SUMMARY | (                   | PROPERTY OVERVIEW                                                                                                                                                                                                                                                                                                                                           |
|------------------|---------------------|-------------------------------------------------------------------------------------------------------------------------------------------------------------------------------------------------------------------------------------------------------------------------------------------------------------------------------------------------------------|
| Available SF:    | 1,100 - 4,640 SF    | This iconic building located in the Clinton/Bailey business district, has<br>great location and is easily accessible from anywhere in the Greater<br>Buffalo Area. With plenty of parking and all spaces are newly renovated.<br>The NFFT is trying to create it's own retail/artisans and culinary                                                         |
| Lease Rate:      | \$900.00 - 2,900.00 | businesses. Open Floor Plans and plenty of space for storage these                                                                                                                                                                                                                                                                                          |
|                  | SF/yr (Gross)       | spaces are ideal for a workshop/retail location with the advantage of<br>being able to profit from the other tenants. All spaces have been totally<br>renovated and most are in move in condition. The landlord will retro fit<br>space to meet the future tenants needs or desires.                                                                        |
| Lot Size:        | 4.0 Acres           | LOCATION OVERVIEW                                                                                                                                                                                                                                                                                                                                           |
| Year Built:      | 1929                | This wonderful and iconic building is located on the corner of Clinton St.<br>and Bailey Ave. in the heart of Buffalo NY. Seconds from Interstate 90, 5<br>minutes to downtown Buffalo. Less than 5 minutes to the Buffalo<br>Niagara International Airport. Less than 10 minutes from the Peace<br>Bridge. 20 minutes to most First & Second ring suburbs. |
| Building Size:   | 11,180 SF           |                                                                                                                                                                                                                                                                                                                                                             |

### 1500 Clinton Street, Buffalo, NY 14206

### LEASE SPACES

5 Retail/Warehouse Spaces available in the Niagara Frontier Food Terminal

1500 Clinton Street, Buffalo, NY 14206