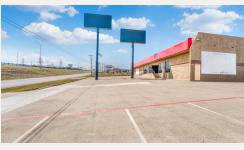

# Industrial / Retail For Lease

8120 WEST FREEWAY WHITE SETTLEMENT, TX 76108







LEASE RATE & STRUCTURE \$12.00 / SF NN

#### PROPERTY FEATURES

- +/- 9,745 Total SF
- 0.80 AC
- 3.33/1,000 SF Parking
- Zoning "CC" Commercial
- 1 Loading Platform
- Freeway Visibility
- Dedicated Turn Lane
- Approximately 50% of the Property is Air Conditioned

#### LOCATION OVERVIEW

Located on Hwy I-30, with an average traffic count of around 98,330 vehicles daily. This location provides easy access to all the major highways such as Hwy I-20, Hwy I-30, Loop 820, and Hwy -1-35. This property also provides a less than 10 minute drive to Downtown Fort Worth.



### **EXTERIOR PHOTOS**













## Industrial / Retail For Lease

### FLOOR PLAN





### INTERIOR PHOTOS













Sarah LanCarte CCIM, SIOR sarah@lancartecre.com | 817.228.4247



Sarah LanCarte CCIM, SIOR

LanCarteCRE.com
2627 Tillar Street. Suite 121 | Fort Worth, TX 76107



The information provided herein was obtained from sources believed to be reliable. However, LanCarte Commercial makes no guaranties, warranties or representations as to the completeness or accuracy thereof. The presentation of this property is submitted subject to errors, omissions, change of price or conditions, prior to sale or lease, or withdrawal without notice. Copyright 2023 LanCarte Commercial Real Estate, LLC.