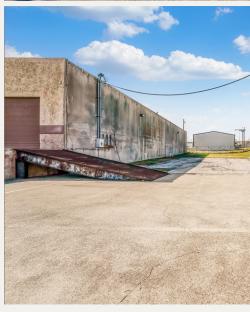

# Industrial / Retail For Lease

8120 WEST FREEWAY WHITE SETTLEMENT, TX 76108







LEASE RATE & STRUCTURE \$12.00 / SF NN

#### PROPERTY FEATURES

- +/- 9,745 Total SF
- 0.80 AC
- 3.33/1,000 SF Parking
- Zoning "CC" Commercial
- 1 Loading Platform
- Freeway Visibility
- Dedicated Turn Lane
- Approximately 50% of the Property is Air Conditioned

#### LOCATION OVERVIEW

Located on Hwy I-30, with an average traffic count of around 98,330 vehicles daily. This location provides easy access to all the major highways such as Hwy I-20, Hwy I-30, Loop 820, and Hwy -1-35. This property also provides a less than 10 minute drive to Downtown Fort Worth.



### **EXTERIOR PHOTOS**













## Industrial / Retail For Lease

### FLOOR PLAN





### INTERIOR PHOTOS













Sarah LanCarte CCIM, SIOR sarah@lancartecre.com | 817.228.4247



Sarah LanCarte CCIM, SIOR

LanCarteCRE.com
2627 Tillar Street. Suite 121 | Fort Worth, TX 76107



The information provided herein was obtained from sources believed to be reliable. However, LanCarte Commercial makes no guaranties, warranties or representations as to the completeness or accuracy thereof. The presentation of this property is submitted subject to errors, omissions, change of price or conditions, prior to sale or lease, or withdrawal without notice. Copyright 2023 LanCarte Commercial Real Estate, LLC.