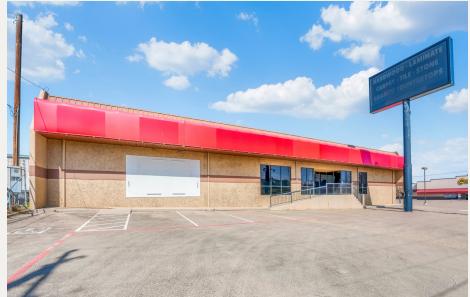

# Industrial / Retail For Lease

8120 WEST FREEWAY WHITE SETTLEMENT, TX 76108







LEASE RATE & STRUCTURE \$12.00 / SF NN

#### PROPERTY FEATURES

- +/- 9,745 Total SF
- 0.80 AC
- 3.33/1,000 SF Parking
- Zoning "CC" Commercial
- 1 Loading Platform
- Freeway Visibility
- Dedicated Turn Lane
- Approximately 50% of the Property is Air Conditioned

#### LOCATION OVERVIEW

Located on Hwy I-30, with an average traffic count of around 98,330 vehicles daily. This location provides easy access to all the major highways such as Hwy I-20, Hwy I-30, Loop 820, and Hwy -1-35. This property also provides a less than 10 minute drive to Downtown Fort Worth.



### **EXTERIOR PHOTOS**













## Industrial / Retail For Lease

### FLOOR PLAN





### INTERIOR PHOTOS













Sarah LanCarte CCIM, SIOR sarah@lancartecre.com | 817.228.4247



Sarah LanCarte CCIM, SIOR

LanCarteCRE.com
2627 Tillar Street. Suite 121 | Fort Worth, TX 76107



The information provided herein was obtained from sources believed to be reliable. However, LanCarte Commercial makes no guaranties, warranties or representations as to the completeness or accuracy thereof. The presentation of this property is submitted subject to errors, omissions, change of price or conditions, prior to sale or lease, or withdrawal without notice. Copyright 2023 LanCarte Commercial Real Estate, LLC.