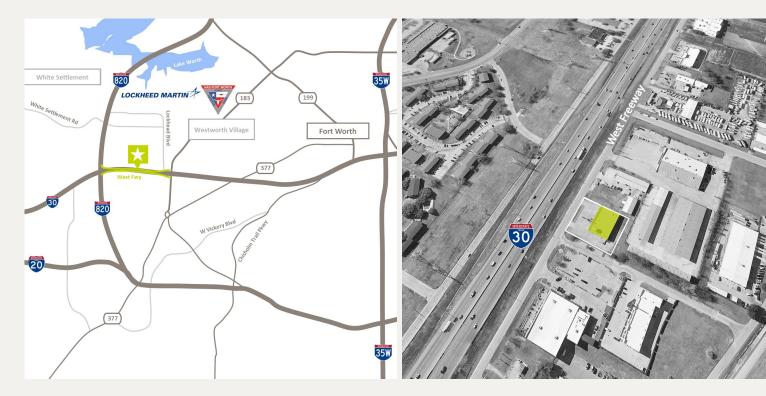

#### LOCATION OVERVIEW

Located on Hwy I-30, with an average traffic count of around 98,330 vehicles daily. This location provides easy access to all the major highways such as Hwy I-20, Hwy I-30, Loop 820, and Hwy -1-35. This property also provides a less than 10 minute drive to Downtown Fort Worth.