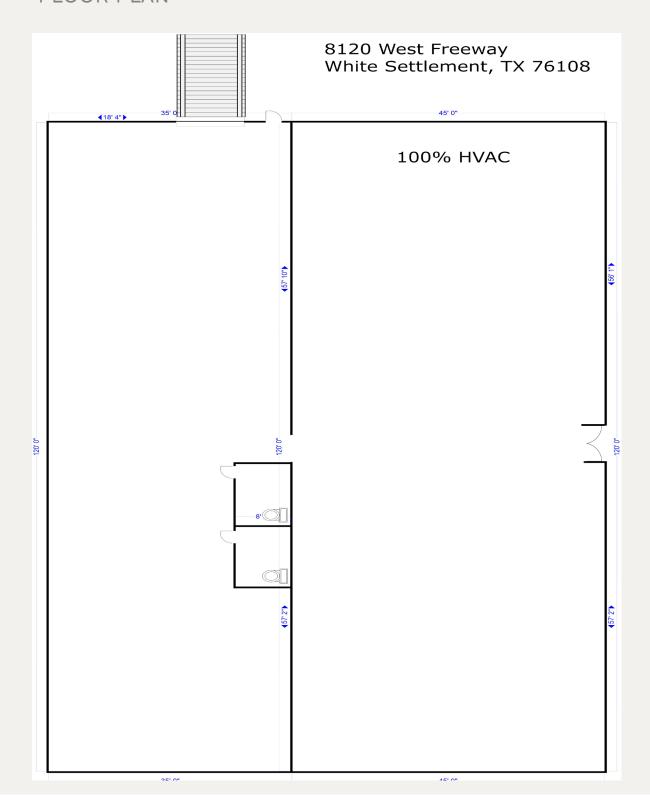

### FLOOR PLAN

#### PROPERTY FEATURES

- +/- 9,745 Total SF
- 0.80 AC
- 3.33/1,000 SF Parking
- Zoning "CC" Commercial
- 1 Loading Platform
- Freeway Visibility
- Dedicated Turn Lane
- Approximately 50% of the Property is Air Conditioned