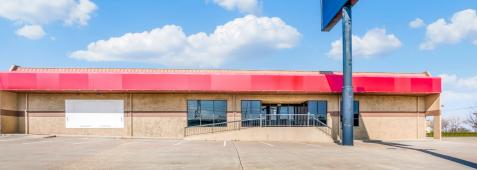

# Industrial / Retail For Lease

8120 WEST FREEWAY WHITE SETTLEMENT, TX 76108







LEASE RATE & STRUCTURE \$12.00 / SF NN

#### PROPERTY FEATURES

- +/- 9,745 Total SF
- 0.80 AC
- 3.33/1,000 SF Parking
- Zoning "CC" Commercial
- 1 Loading Platform
- Freeway Visibility
- Dedicated Turn Lane
- Approximately 50% of the Property is Air Conditioned

#### LOCATION OVERVIEW

Located on Hwy I-30, with an average traffic count of around 98,330 vehicles daily. This location provides easy access to all the major highways such as Hwy I-20, Hwy I-30, Loop 820, and Hwy -1-35. This property also provides a less than 10 minute drive to Downtown Fort Worth.



### **EXTERIOR PHOTOS**













## Industrial / Retail For Lease

### FLOOR PLAN





### INTERIOR PHOTOS













Sarah LanCarte CCIM, SIOR sarah@lancartecre.com | 817.228.4247



Sarah LanCarte CCIM, SIOR

LanCarteCRE.com
2627 Tillar Street. Suite 121 | Fort Worth, TX 76107



The information provided herein was obtained from sources believed to be reliable. However, LanCarte Commercial makes no guaranties, warranties or representations as to the completeness or accuracy thereof. The presentation of this property is submitted subject to errors, omissions, change of price or conditions, prior to sale or lease, or withdrawal without notice. Copyright 2023 LanCarte Commercial Real Estate, LLC.