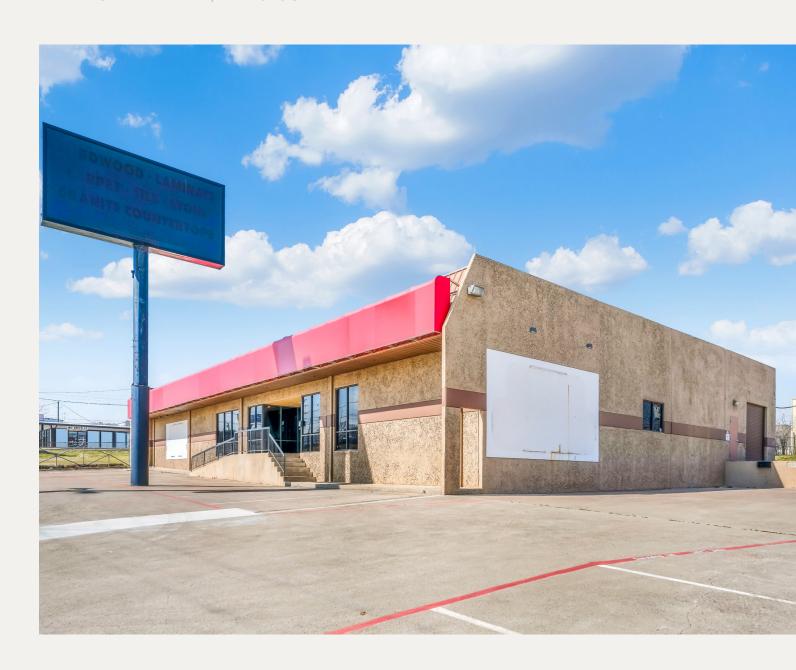

# Industrial / Retail For Lease

8120 WEST FREEWAY WHITE SETTLEMENT, TX 76108

LEASE RATE & STRUCTURE \$12.00 / SF NN

#### PROPERTY FEATURES

- +/- 9,745 Total SF
- 0.80 AC
- 3.33/1,000 SF Parking
- Zoning "CC" Commercial
- 1 Loading Platform
- Freeway Visibility
- Dedicated Turn Lane
- Approximately 50% of the Property is Air Conditioned