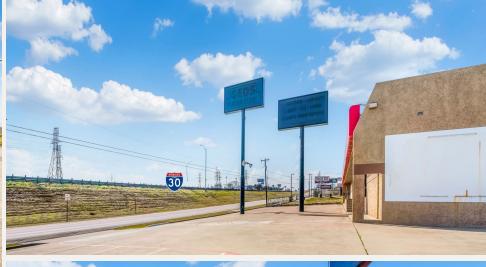

#### LOCATION OVERVIEW

Located on Hwy I-30, with an average traffic count of around 98,330 vehicles daily. This location provides easy access to all the major highways such as Hwy I-20, Hwy I-30, Loop 820, and Hwy -1-35. This property also provides a less than 10 minute drive to Downtown Fort Worth.

### **EXTERIOR PHOTOS**