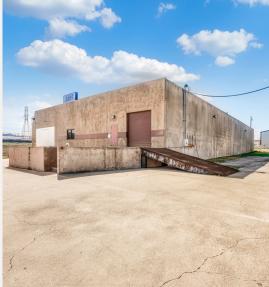

# Industrial / Retail For Lease

8120 WEST FREEWAY WHITE SETTLEMENT, TX 76108







LEASE RATE & STRUCTURE \$12.00 / SF NN

#### PROPERTY FEATURES

- +/- 9,745 Total SF
- 0.80 AC
- 3.33/1,000 SF Parking
- Zoning "CC" Commercial
- 1 Loading Platform
- Freeway Visibility
- Dedicated Turn Lane
- Approximately 50% of the Property is Air Conditioned

#### LOCATION OVERVIEW

Located on Hwy I-30, with an average traffic count of around 98,330 vehicles daily. This location provides easy access to all the major highways such as Hwy I-20, Hwy I-30, Loop 820, and Hwy -1-35. This property also provides a less than 10 minute drive to Downtown Fort Worth.



### **EXTERIOR PHOTOS**













## Industrial / Retail For Lease

### FLOOR PLAN





### INTERIOR PHOTOS













Sarah LanCarte CCIM, SIOR sarah@lancartecre.com | 817.228.4247



Sarah LanCarte CCIM, SIOR

LanCarteCRE.com
2627 Tillar Street. Suite 121 | Fort Worth, TX 76107



The information provided herein was obtained from sources believed to be reliable. However, LanCarte Commercial makes no guaranties, warranties or representations as to the completeness or accuracy thereof. The presentation of this property is submitted subject to errors, omissions, change of price or conditions, prior to sale or lease, or withdrawal without notice. Copyright 2023 LanCarte Commercial Real Estate, LLC.