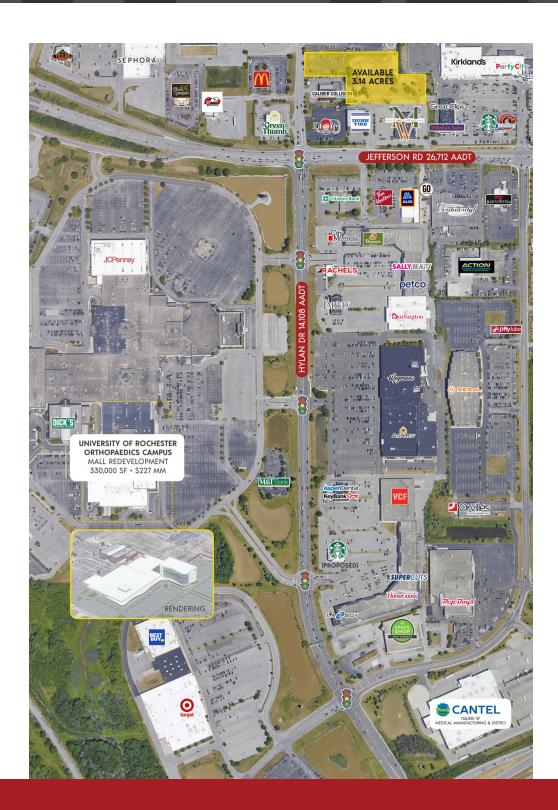

### LOCATION DESCRIPTION

Located on Jefferson Road, just a few hundred feet from the intersection of Jefferson and Jay Scutt Blvd/Hylan Drive, Jefferson Road is the largest retail corridor in the Rochester MSA, with all major retailers located here. Notable national retailers include Target, Best Buy, Starbucks, Home Depot, Lowes, Wegmans, Red Lobster, Chick-fil-A, Hobby Lobby, Marshall's, Wendy's, McDonald's, ALDI, Panera, Burlington Coat Factory, At Home, Burger King, Staples, Dairy Queen, Five Guys, Taco Bell, and Red Robin.

The University of Rochester is also taking over part of the nearby Marketplace Mall with a brand new 330,00 SF, \$227 million Orthopaedics Campus. This facility will draw patients from across Western New York and beyond for treatment, bringing new visitors to the trade area as well as medical and patient care staff to treat them.

### **OFFERING SUMMARY**

| Lease Rate:   | Negotiable |
|---------------|------------|
| Available SF: | 3.14 Acres |
| Lot Size:     | 3.14 Acres |

Brian Donovan 716.998.2943 | brian@donovanres.com 460 East Ave, Rochester, NY 14607 www.donovanres.com NY #10491202934