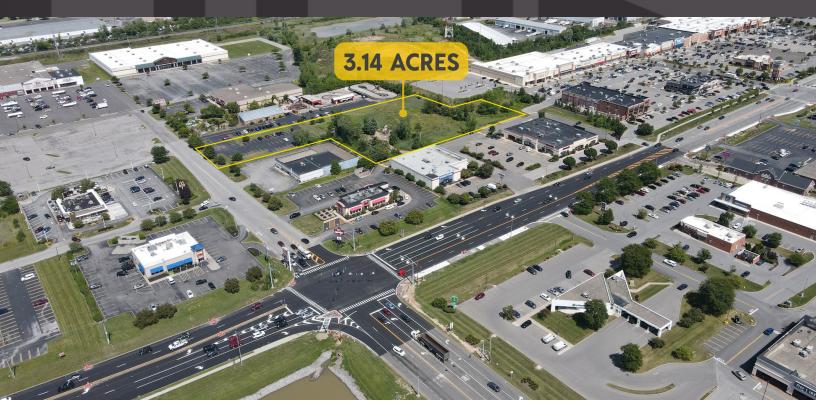

600 Jefferson Road Rochester, NY 14623

### **PROPERTY DESCRIPTION**

Land for Development is Build-to-Suit, up to 50,000 SF. With the site having access to both Jay Scutti Blvd. and Jefferson Rd., this is a great location for warehouse, distribution, and last-mile centers with access to I-390 on and off ramps just one mile away.

### LOCATION DESCRIPTION

Located on Jefferson Road, just a few hundred feet from the intersection of Jefferson and Jay Scutt Blvd/Hylan Drive, Jefferson Road is the largest retail corridor in the Rochester MSA, with all major retailers located here. Notable national retailers include Target, Best Buy, Starbucks, Home Depot, Lowes, Wegmans, Red Lobster, Chick-fil-A, Hobby Lobby, Marshall's, Wendy's, McDonald's, ALDI, Panera, Burlington Coat Factory, At Home, Burger King, Staples, Dairy Queen, Five Guys, Taco Bell, and Red Robin.

### **OFFERING SUMMARY**

| Lease Rate:   | Negotiable |
|---------------|------------|
| Available SF: | 3.14 Acres |
| Lot Size:     | 3.14 Acres |

Brian Donovan 716.998.2943 | brian@donovanres.com 460 East Ave, Rochester, NY 14607 www.donovanres.com NY #10491202934