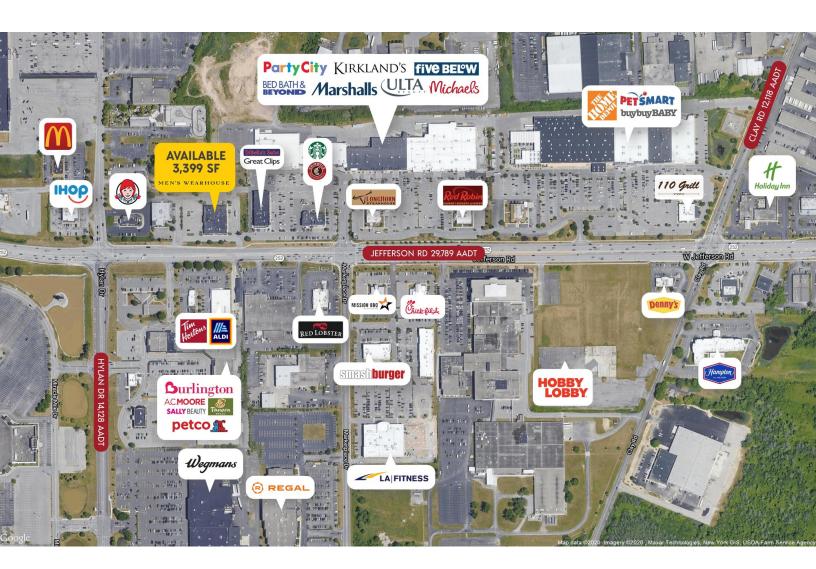

### LOCATION DESCRIPTION

Located on Jefferson Road, just a few hundred feet from the intersection of Jefferson and Jay Scutt Blvd/Hylan Drive, Jefferson Road is the largest retail corridor in the Rochester MSA, with all major retailers located here. Notable national retailers include Target, Best Buy, Starbucks, Home Depot, Lowes, Wegmans, Red Lobster, Chick-fil-A, Hobby Lobby, Marshall's, Wendy's, McDonald's, ALDI, Panera, Burlington Coat Factory, At Home, Burger King, Staples, Dairy Queen, Five Guys, Taco Bell, and Red Robin.

### **OFFERING SUMMARY**

| Lease Rate:   | Negotiable |
|---------------|------------|
| Available SF: | 3.14 Acres |
| Lot Size:     | 3.14 Acres |

Brian Donovan 716.998.2943 | brian@donovanres.com 460 East Ave, Rochester, NY 14607 www.donovanres.com NY #10491202934