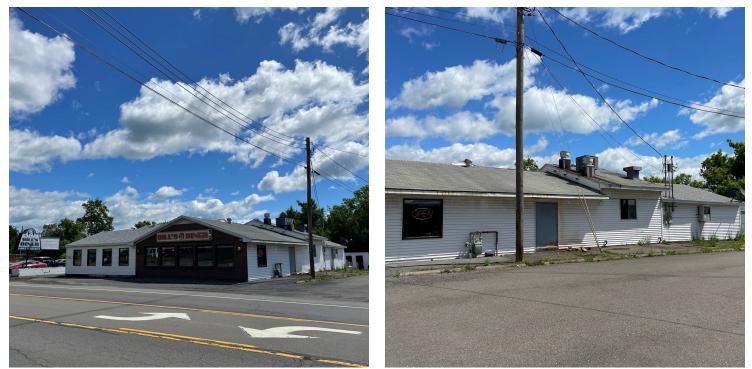

### **PROPERTY DESCRIPTION**

Welcome to the former Bill's Diner. This 3,742 +/-SF building sits on 1.5 +/- Acres and has operated as a diner for over 40 years! Take advantage of this great opportunity to operate diner/restaurant on busy major highway with outstanding AADT count of 13,000+. Property is being offered fully equipped and ready to return to service. \$10/SF NN lease rate includes owner paid taxes; Tenant pays utilities, trash, and snowplowing.

### **PROPERTY HIGHLIGHTS**

- Established Diner Location
- Fully equipped restaurant facility
- 13,000 + Average Daily Traffic Count
- Turn-Key Opportunity
- Growth & Development potential
- Pad site also available for lease