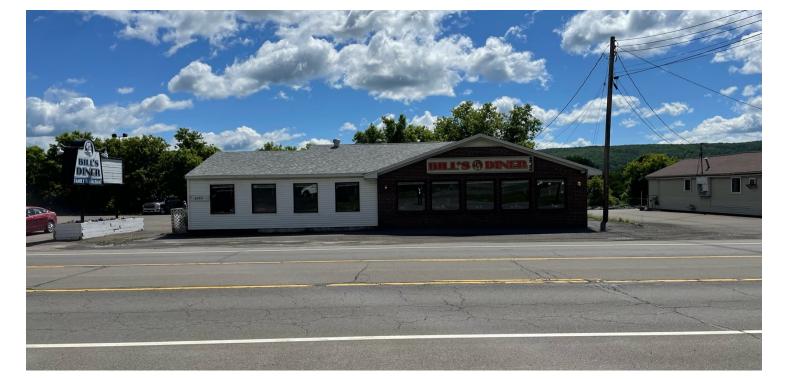

### **PROPERTY DESCRIPTION**

Welcome to the former Bill's Diner. This 3,742 +/-SF building sits on 1.5 +/- Acres and has operated as a diner for over 40 years! Take advantage of this great opportunity to operate diner/restaurant on busy major highway with outstanding AADT count of 13,000+. Property is being offered fully equipped and ready to return to service. \$10/SF NN lease rate includes owner paid taxes; Tenant pays utilities, trash, and snowplowing.

### **PROPERTY HIGHLIGHTS**

- Established Diner Location
- Fully equipped restaurant facility
- 13,000 + Average Daily Traffic Count
- Turn-Key Opportunity
- Growth & Development potential
- Pad site also available for lease