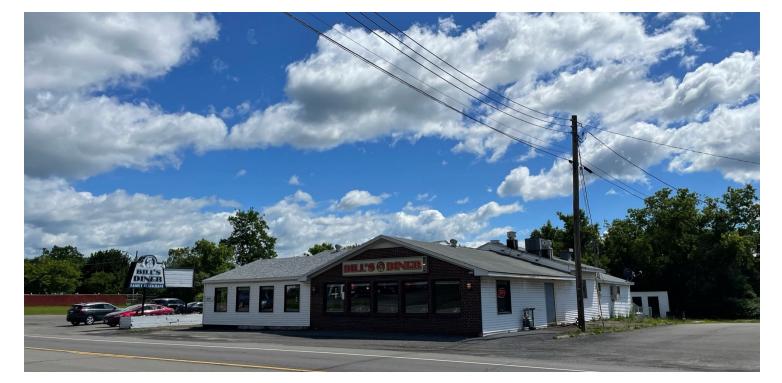

### **PROPERTY DESCRIPTION**

Welcome to the former Bill's Diner. This 3,742 +/-SF building sits on 1.5 +/- Acres and has operated as a diner for over 40 years! Take advantage of this great opportunity to operate diner/restaurant on busy major highway with outstanding AADT count of 13,000+. Property is being offered fully equipped and ready to return to service. \$10/SF NN lease rate includes owner paid taxes; Tenant pays utilities, trash, and snowplowing.

### **PROPERTY HIGHLIGHTS**

- Established Diner Location
- Fully equipped restaurant facility
- 13,000 + Average Daily Traffic Count
- Turn-Key Opportunity
- Growth & Development potential
- Pad site also available for lease