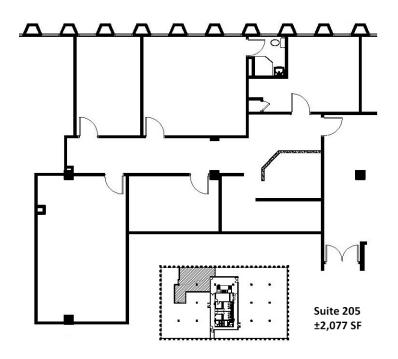

#### PROPERTY HIGHLIGHTS

- ±32,307 SF office building
- ±2,077-7,510 SF is available for lease
- Suite 205: ±2,077 SF
- Suite 215: ±5,433
- ±7,510 SF maximum contiguous (Suite 205 & 210)
- · Renovated ceilings, flooring and lighting
- Upgraded common areas and restrooms
- High-end, modern finishes
- · Card key access
- Electronic building directory
- 3.4/1,000 SF parking ratio