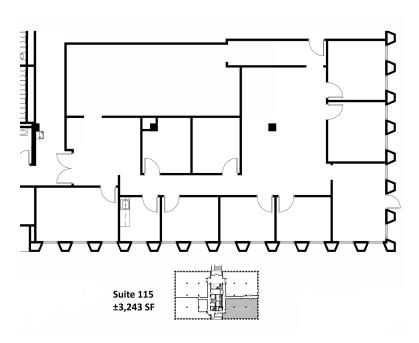

#### PROPERTY HIGHLIGHTS

- ±32,307 SF office building
- ±2,077-7,510 SF is available for lease
- Suite 205: ±2,077 SF
- Suite 215: ±5,433
- ±7,510 SF maximum contiguous (Suite 205 & 210)
- · Renovated ceilings, flooring and lighting
- Upgraded common areas and restrooms
- High-end, modern finishes
- · Card key access
- Electronic building directory
- 3.4/1,000 SF parking ratio