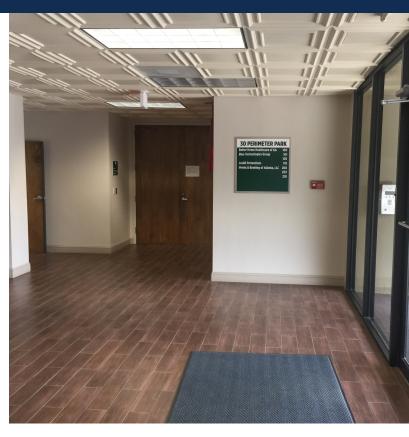

#### PROPERTY HIGHLIGHTS

- ±32,307 SF office building
- ±2,077-7,510 SF is available for lease
- Suite 205: ±2,077 SF
- Suite 215: ±5,433
- ±7,510 SF maximum contiguous (Suite 205 & 210)
- · Renovated ceilings, flooring and lighting
- Upgraded common areas and restrooms
- High-end, modern finishes
- · Card key access
- Electronic building directory
- 3.4/1,000 SF parking ratio