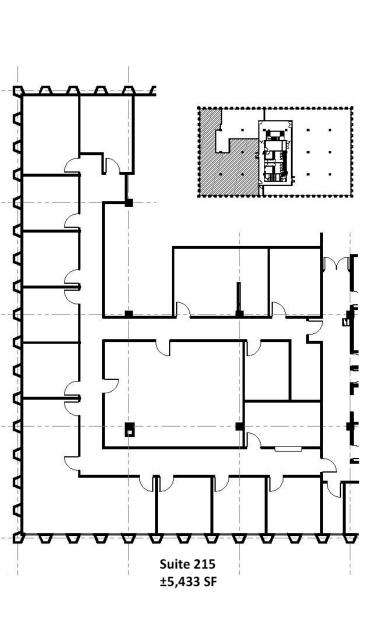

#### PROPERTY HIGHLIGHTS

- ±32,307 SF office building
- ±2,077-7,510 SF is available for lease
- Suite 205: ±2,077 SF
- Suite 215: ±5,433
- ±7,510 SF maximum contiguous (Suite 205 & 210)
- · Renovated ceilings, flooring and lighting
- Upgraded common areas and restrooms
- High-end, modern finishes
- · Card key access
- Electronic building directory
- 3.4/1,000 SF parking ratio

## **30 PERIMETER PARK DRIVE, ATLANTA, GA 30341** PERIMETER PARK OFFICE BUILDING | ±2,077 - 7,510 SF

Suite 215

**SEAN WILLIAMS** S.V.P. The Office Group 404-876-1640 x126 Sean@BullRealty.com BullRealty.com