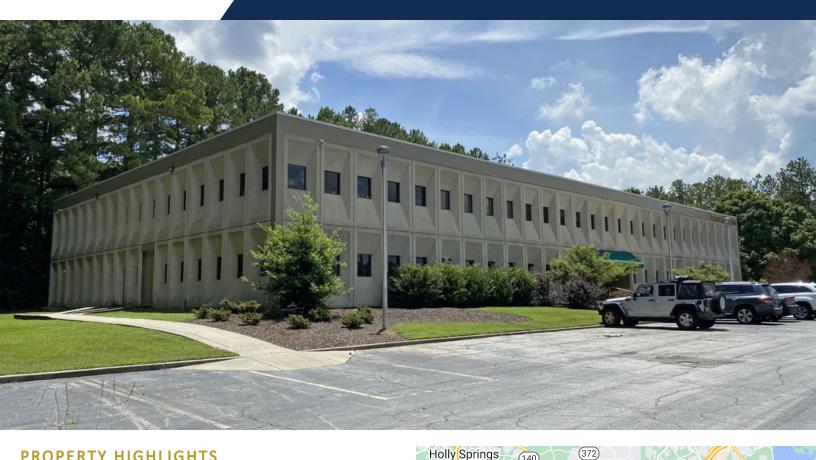

### **30 PERIMETER PARK DRIVE, ATLANTA, GA 30341** PERIMETER PARK OFFICE BUILDING | ±2,077 - 7,510 SF

(140)

#### PROPERTY HIGHLIGHTS

- ±32,307 SF office building
- ±2,077-7,510 SF is available for lease
- Suite 205: ±2,077 SF
- Suite 215: ±5,433
- ±7,510 SF maximum contiguous (Suite 205 & 210)
- · Renovated ceilings, flooring and lighting
- Upgraded common areas and restrooms
- High-end, modern finishes
- · Card key access
- Electronic building directory
- 3.4/1,000 SF parking ratio