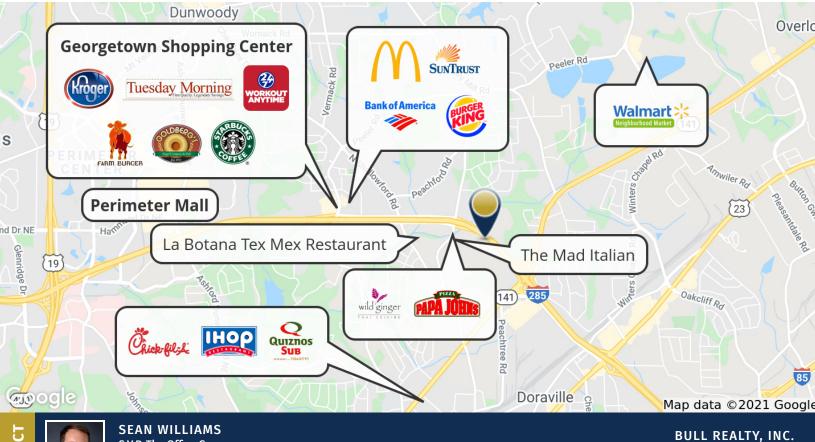

#### **LOCATION OVERVIEW**

Located less than one mile to Interstate 285, 2.5 miles to Interstate 85, 3 miles to Perimeter Mall, 3.5 miles to GA-400, 16 miles to Downtown Atlanta and 25 miles to Atlanta International Airport. Easy access to Dunwoody, Chamblee and Atlanta.