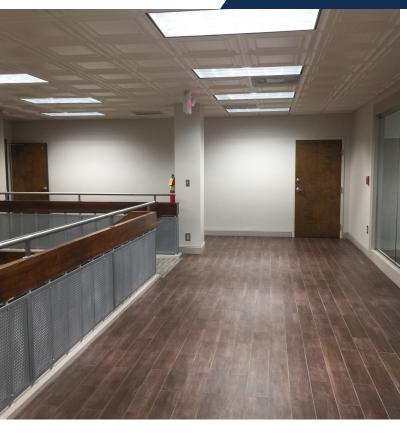

#### PROPERTY HIGHLIGHTS

- ±32,307 SF office building
- ±2,077-7,510 SF is available for lease
- Suite 205: ±2,077 SF
- Suite 215: ±5,433
- ±7,510 SF maximum contiguous (Suite 205 & 210)
- · Renovated ceilings, flooring and lighting
- Upgraded common areas and restrooms
- High-end, modern finishes
- · Card key access
- Electronic building directory
- 3.4/1,000 SF parking ratio