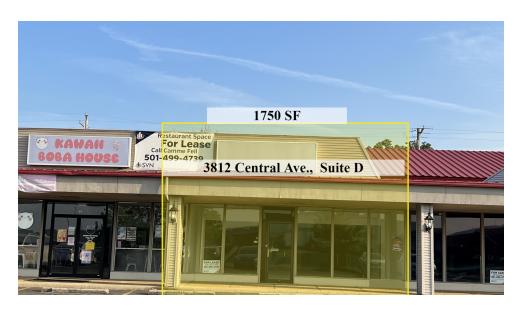

#### **OFFERING SUMMARY**

| LEASE RATE:      | \$13.00 SF/yr (MG) |
|------------------|--------------------|
| BUILDING SIZE:   | 24,000 SF          |
| AVAILABLE SF:    | 1,750 SF           |
| LOT SIZE:        | 4.9 Acres          |
| NUMBER OF UNITS: | 3                  |
| YEAR BUILT:      | 1975               |
| RENOVATED:       | 2015               |
|                  |                    |

## PROPERTY OVERVIEW

Call, Nathan Hutchins, 501-507-8426 \$1984 MONTHLY

OPEN CONCEPT. UP TO \$10 PSF for Tenant Improvements!

Retail complex is located between DAVIDS BURGERS, CHILIS, and HARBOR FREIGHT.

### **PROPERTY HIGHLIGHTS**

- - Prime location on Central Ave
- - Open concept design for flexible use
- - Abundance of natural light enhances work environment
- - Ample parking for convenience
- - 1750 SF