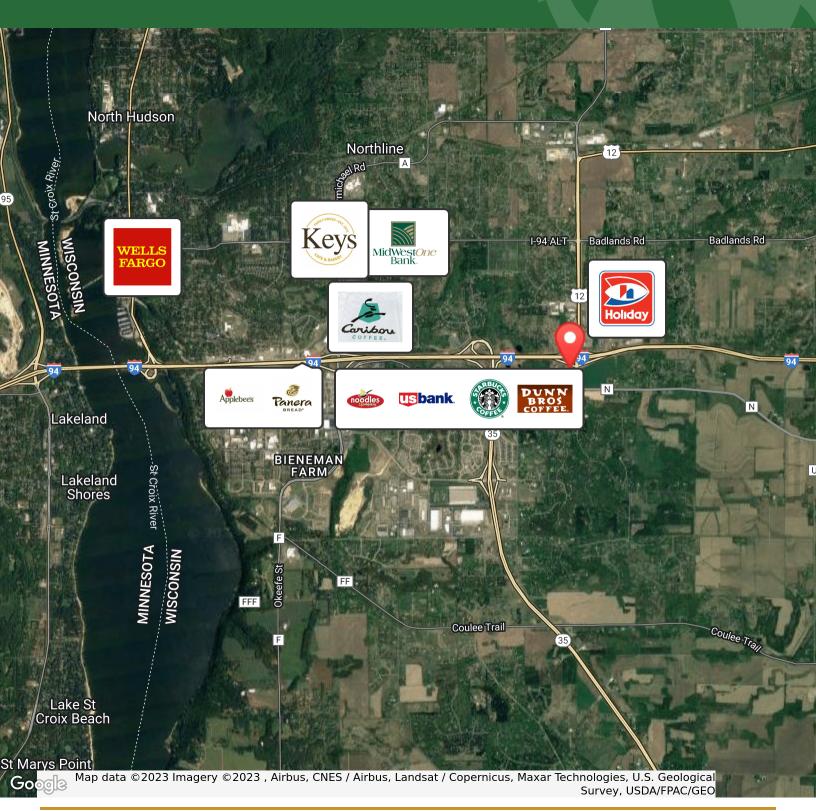

## **PROPERTY SUMMARY**

592, 594, & 596 OUTPOST CIRCLE, TOWNSHIP OF HUDSON, WI 54016



#### PROPERTY DESCRIPTION

- Built between 2001-2002
- 4 Drive-In Doors
- Well Maintained w/ Numerous Upgrades
- Great Access and Visibility to I-94 and Co. Rd. 12 (at Exit 4)
- Below Market Rents

#### **OFFERING SUMMARY**

| \$5,200,000 |
|-------------|
| 6 Acres     |
| 50,299 SF   |
| 78%         |
| \$433,326   |
| 8.3%        |
|             |





TOM OPSAHL

### **RETAILER MAP**

592, 594, & 596 OUTPOST CIRCLE, HUDSON TOWNSHIP, WI 54016





# **Retail Investment Opportunity**

**Outpost Circle, Township of Hudson, WI** 

## ADDITIONAL PHOTOS

592, 594, & 596 OUTPOST CIRCLE, HUDSON TOWNSHIP, WI 54016