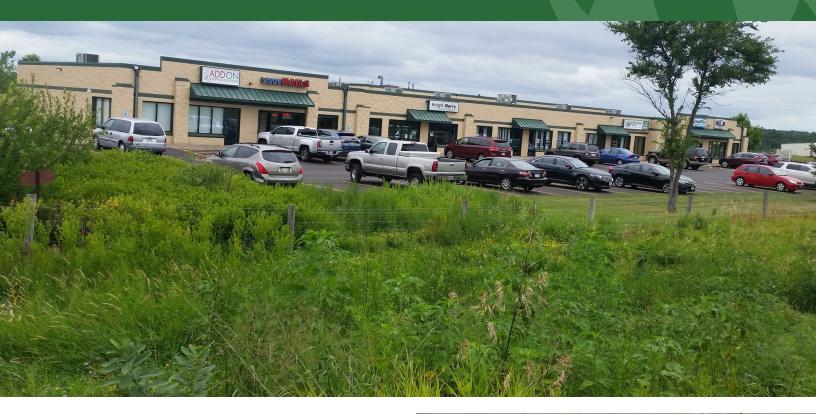

## **PROPERTY SUMMARY**

592, 594, & 596 OUTPOST CIRCLE, TOWNSHIP OF HUDSON, WI 54016

#### PROPERTY DESCRIPTION

- Built between 2001-2002
- 4 Drive-In Doors
- Well Maintained w/ Numerous Upgrades
- Great Access and Visibility to I-94 and Co. Rd. 12 (at Exit 4)
- Below Market Rents