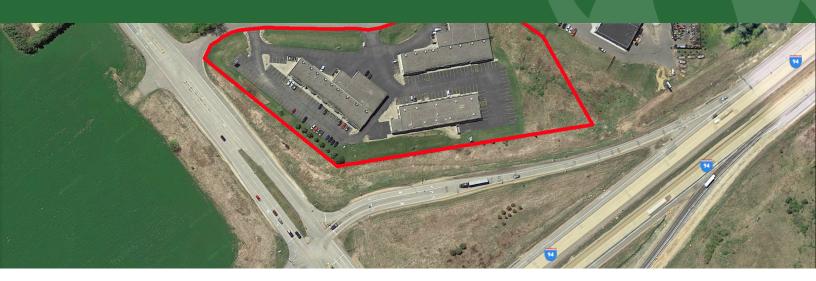

## **PROPERTY SUMMARY**

592, 594, & 596 OUTPOST CIRCLE, TOWNSHIP OF HUDSON, WI 54016

#### **OFFERING SUMMARY**

| \$5,200,000 |
|-------------|
| 6 Acres     |
| 50,299 SF   |
| 78%         |
| \$433,326   |
| 8.3%        |
|             |

TOM OPSAHL