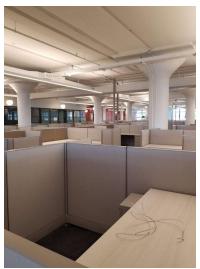

### \$26/sf Negotiable for up to 18 months with option to extend

Take advantage of an excellent opportunity to be where you want to be at LIC.

- Total area of 16,986/sf flex space
- Full glass view private perimeter offices
- Fully operable windows
- Open floor plan
- Exposed ceilings
- Polished concrete floors
- Private restrooms
- Kitchen
- Huge vault
- Private freight entrance
- High security main entrance

This Flex Space is ideal for myriad uses like Distribution Services, Creative Office, Co-working, Light Manufacturing and, of course, traditional Office use.

The building features include:

- Fitness Center for tenants available at no charge
- Shuttle bus to and from The Factory building -- stops at Hunters Point/LIRR and Court Square which runs on a loop during business hours
- The Galleries at The Factory LIC -- operated and curated throughout the year by LIC Arts Open
- Lobby eateries and seating/lounging areas throughout