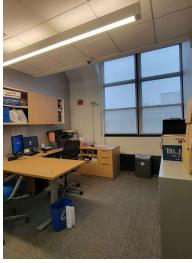

#### **Property Overview**

Short-term lease available. negotiable. Divisible. Available Immediately

### \$26/sf Negotiable for up to 18 months with option to extend

Take advantage of an excellent opportunity to be where you want to be at LIC.

- Total area of 16,986/sf flex space
- Full glass view private perimeter offices
- Fully operable windows
- Open floor plan
- Exposed ceilings
- Polished concrete floors
- Private restrooms
- Kitchen
- Huge vault
- Private freight entrance
- High security main entrance