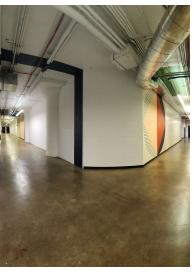

### \$26/sf Negotiable for up to 18 months with option to extend

Take advantage of an excellent opportunity to be where you want to be at LIC.

- Total area of 16,986/sf flex space
- Full glass view private perimeter offices
- Fully operable windows
- Open floor plan
- Exposed ceilings
- Polished concrete floors
- Private restrooms
- Kitchen
- Huge vault
- Private freight entrance
- High security main entrance