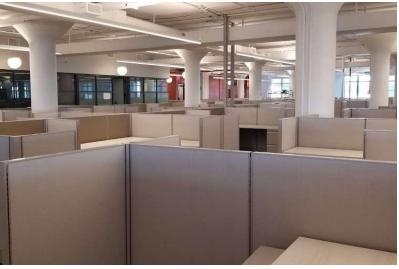

### \$26/sf Negotiable for up to 18 months with option to extend

Take advantage of an excellent opportunity to be where you want to be at LIC.

- Total area of 16,986/sf flex space
- Full glass view private perimeter offices
- Fully operable windows
- Open floor plan
- Exposed ceilings
- Polished concrete floors
- Private restrooms
- Kitchen
- Huge vault
- Private freight entrance
- High security main entrance