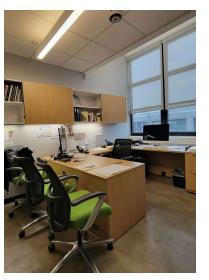

### \$26/sf Negotiable for up to 18 months with option to extend

Take advantage of an excellent opportunity to be where you want to be at LIC.

- Total area of 16,986/sf flex space
- Full glass view private perimeter offices
- Fully operable windows
- Open floor plan
- Exposed ceilings
- Polished concrete floors
- Private restrooms
- Kitchen
- Huge vault
- Private freight entrance
- High security main entrance