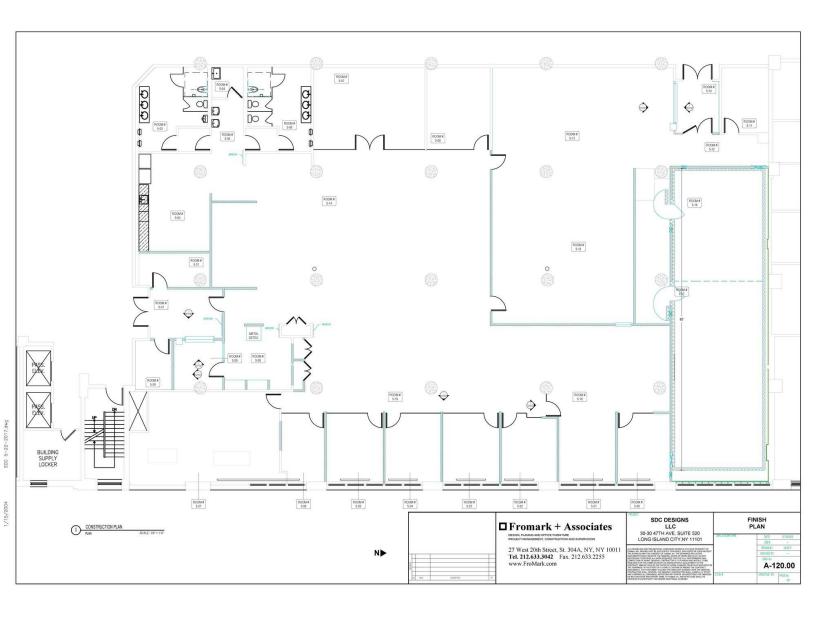

### \$26/sf Negotiable for up to 18 months with option to extend

Take advantage of an excellent opportunity to be where you want to be at LIC.

- Total area of 16,986/sf flex space
- Full glass view private perimeter offices
- Fully operable windows
- Open floor plan
- Exposed ceilings
- Polished concrete floors
- Private restrooms
- Kitchen
- Huge vault
- Private freight entrance
- High security main entrance