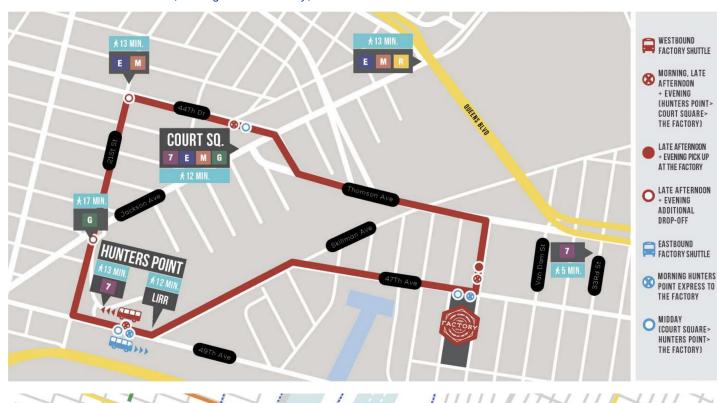

This Flex Space is ideal for myriad uses like Distribution Services, Creative Office, Co-working, Light Manufacturing and, of course, traditional Office use.

The building features include:

- Fitness Center for tenants available at no charge
- Shuttle bus to and from The Factory building -- stops at Hunters Point/LIRR and Court Square which runs on a loop during business hours
- The Galleries at The Factory LIC -- operated and curated throughout the year by LIC Arts Open
- Lobby eateries and seating/lounging areas throughout