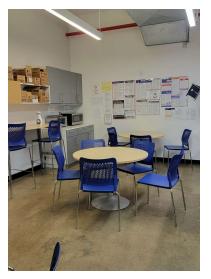

### \$26/sf Negotiable for up to 18 months with option to extend

Take advantage of an excellent opportunity to be where you want to be at LIC.

- Total area of 16,986/sf flex space
- Full glass view private perimeter offices
- Fully operable windows
- Open floor plan
- Exposed ceilings
- Polished concrete floors
- Private restrooms
- Kitchen
- Huge vault
- Private freight entrance
- High security main entrance

This Flex Space is ideal for myriad uses like Distribution Services, Creative Office, Co-working, Light Manufacturing and, of course, traditional Office use.

The building features include:

- Fitness Center for tenants available at no charge
- Shuttle bus to and from The Factory building -- stops at Hunters Point/LIRR and Court Square which runs on a loop during business hours
- The Galleries at The Factory LIC -- operated and curated throughout the year by LIC Arts Open
- Lobby eateries and seating/lounging areas throughout