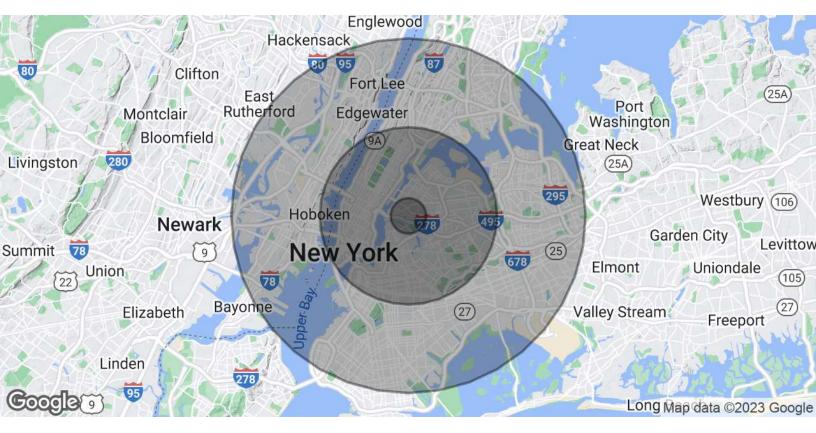

30-30 47th Ave. 5th Floor, Long Island City, NY 11101

| Population           | 1 Mile   | 5 Miles   | 10 Miles  |
|----------------------|----------|-----------|-----------|
| Total Population     | 53,066   | 3,022,584 | 7,756,981 |
| Average Age          | 37.2     | 37.7      | 37.5      |
| Average Age (Male)   | 38.7     | 37.1      | 36.2      |
| Average Age (Female) | 36.0     | 38.8      | 38.9      |
| Households & Income  | 1 Mile   | 5 Miles   | 10 Miles  |
| Total Households     | 30,421   | 1,493,769 | 3,318,765 |
| # of Persons per HH  | 1.7      | 2.0       | 2.3       |
|                      |          |           |           |
| Average HH Income    | \$85,073 | \$122,930 | \$98,882  |