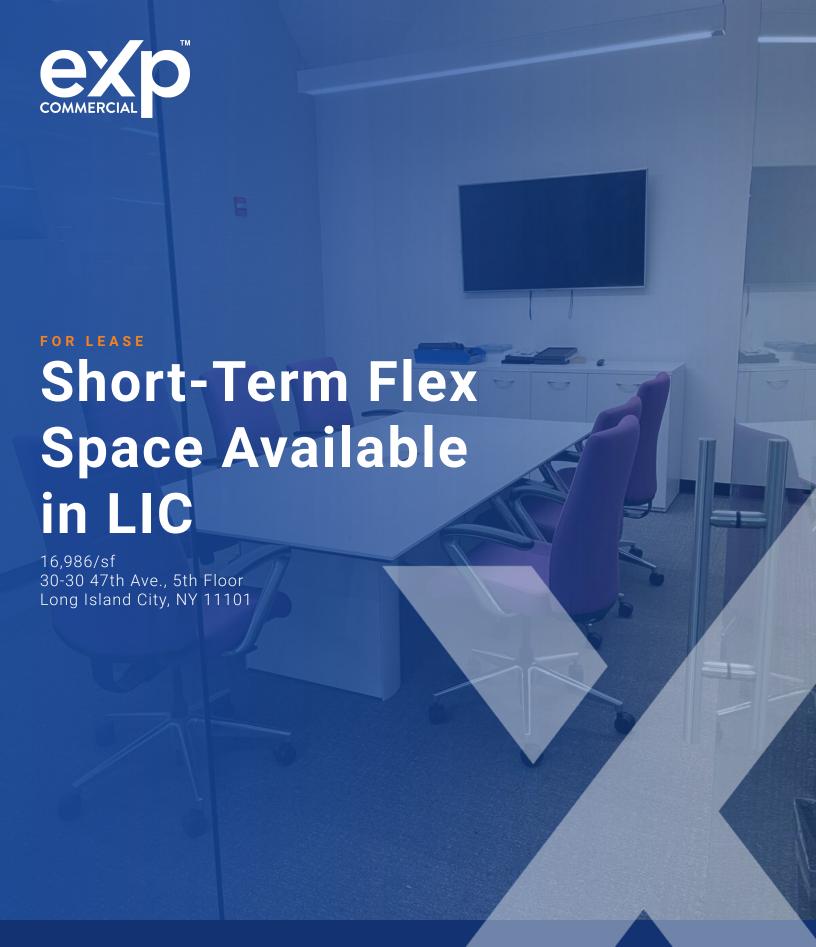

### FOR LEASE | Short-Term Space @ Factory LIC

30-30 47th Ave. 5th Floor, Long Island City, NY 11101

### \$26/sf Negotiable for up to 18 months with option to extend

Take advantage of an excellent opportunity to be where you want to be at LIC.

- Total area of 16,986/sf flex space
- Full glass view private perimeter offices
- Fully operable windows
- Open floor plan
- Exposed ceilings
- Polished concrete floors
- Private restrooms
- Kitchen
- Huge vault
- Private freight entrance
- High security main entrance