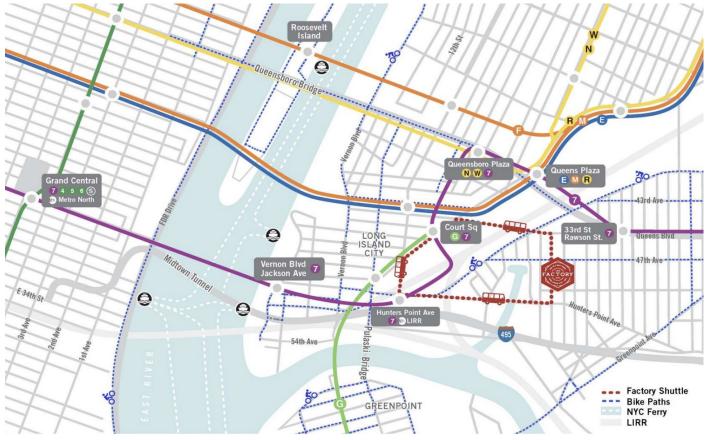

This Flex Space is ideal for myriad uses like Distribution Services, Creative Office, Co-working, Light Manufacturing and, of course, traditional Office use.

The building features include:

- Fitness Center for tenants available at no charge
- Shuttle bus to and from The Factory building -- stops at Hunters Point/LIRR and Court Square which runs on a loop during business hours
- The Galleries at The Factory LIC -- operated and curated throughout the year by LIC Arts Open
- Lobby eateries and seating/lounging areas throughout

The Factory is one of Long Island City's most desirable workspaces - driven by people's passion for their work. With quick and easy access to Manhattan, Brooklyn, and Queens, the building is situated amidst the best of New York business, culture, and leisure. An emerging commerce district as well as an area with established museums, non-profits, and parks dedicated to the arts, LIC is the place to be.