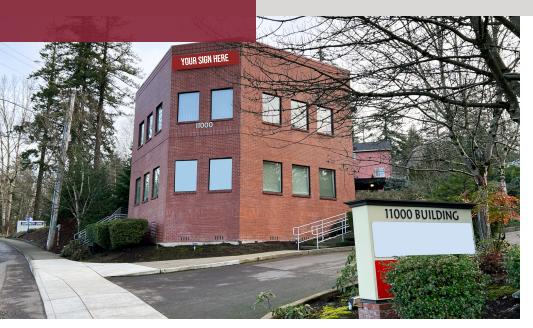

#### **PROPERTY DESCRIPTION**

Highly visible two-story office building on SW Barbur Boulevard near the Highway 99 and Interstate 5 interchange. The property has a large monument sign facing SW Barbur Boulevard along with building signage available.

#### **PROPERTY HIGHLIGHTS**

- Move-in ready office space
- · Abundant natural light
- · Well-maintained office building
- Signage available
- Off-street parking
- 3.2/1,000 parking ratio
- Current owner on site