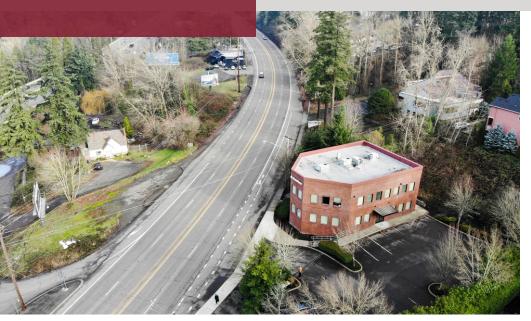

#### **PROPERTY DESCRIPTION**

Highly visible two-story office building on SW Barbur Boulevard near the Highway 99 and Interstate 5 interchange. The property has a large monument sign facing SW Barbur Boulevard along with building signage available.

### **LOCATION OVERVIEW**

This property is located right on Barbur Boulevard, a major corridor for the city of Portland. The location provides quick access to downtown Portland and local freeways including Interstate 5, Highway 99, and Highway 217. Many restaurants and coffee shops are nearby along with the proposed light rail expansion.