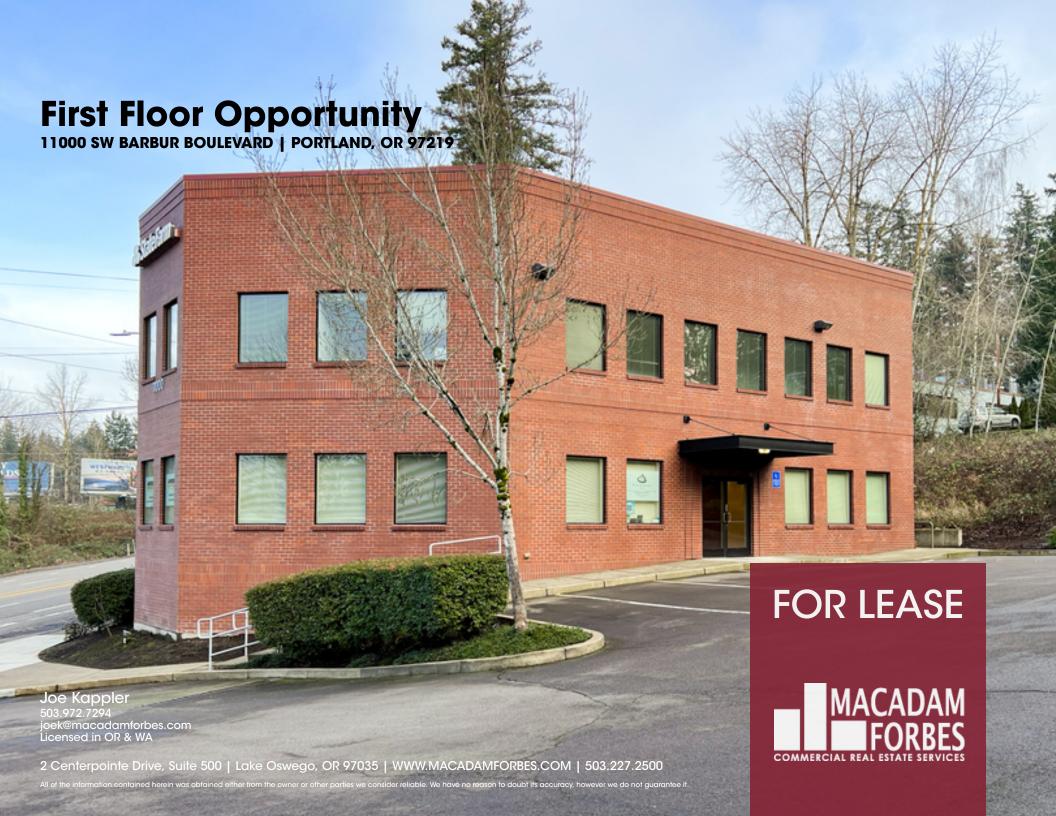

#### **PROPERTY DESCRIPTION**

Highly visible two-story office building on SW Barbur Boulevard near the Highway 99 and Interstate 5 interchange. The property has a large monument sign facing SW Barbur Boulevard along with building signage available.

#### **PROPERTY HIGHLIGHTS**

- Move-in ready office space
- · Abundant natural light
- · Well-maintained office building
- Signage available
- Off-street parking
- 3.2/1,000 parking ratio
- Current owner on site