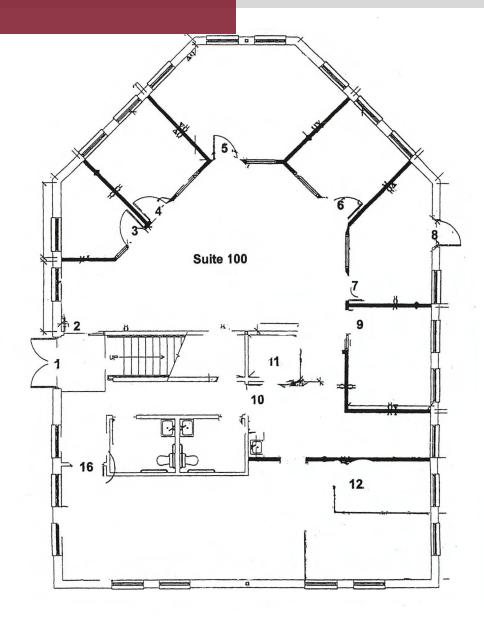

There is one available space for lease. The first-floor office space has eight private offices, a breakroom, and two large open areas for workspace/workstations.

| AVAILABLE SPACES | LEASE RATE    | SPACE SIZE |
|------------------|---------------|------------|
| 100              | \$23.50 SF/yr | 3,000 SF   |

Joe Kappler 503.972.7294 joek@macadamforbes.com Licensed in OR & WA