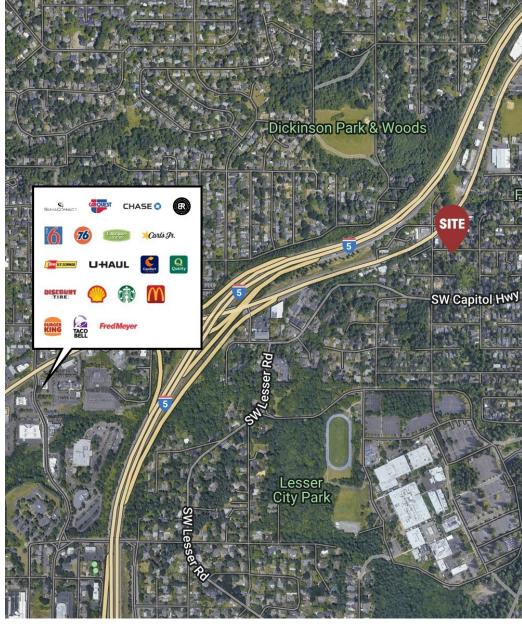

### **LOCATION OVERVIEW**

This property is located right on Barbur Boulevard, a major corridor for the city of Portland. The location provides quick access to downtown Portland and local freeways including Interstate 5, Highway 99, and Highway 217. Many restaurants and coffee shops are nearby along with the proposed light rail expansion.

| POINTS OF INTEREST   | DISTANCE | TIME   |
|----------------------|----------|--------|
| Interstate 5         | 1.0 mi   | 2 min  |
| Highway 217          | 2.0 mi   | 5 min  |
| Highway 99           | 1.7 mi   | 4 min  |
| Portland City Center | 7.1 mi   | 13 min |