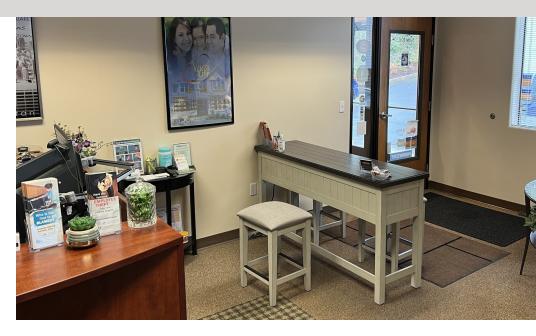

There is one available space for lease. The first-floor office space has eight private offices, a breakroom, and two large open areas for workspace/workstations.

#### **PROPERTY HIGHLIGHTS**

- Move-in ready office space
- · Abundant natural light
- · Well-maintained office building
- Signage available
- Off-street parking
- 3.2/1,000 parking ratio
- Current owner on site