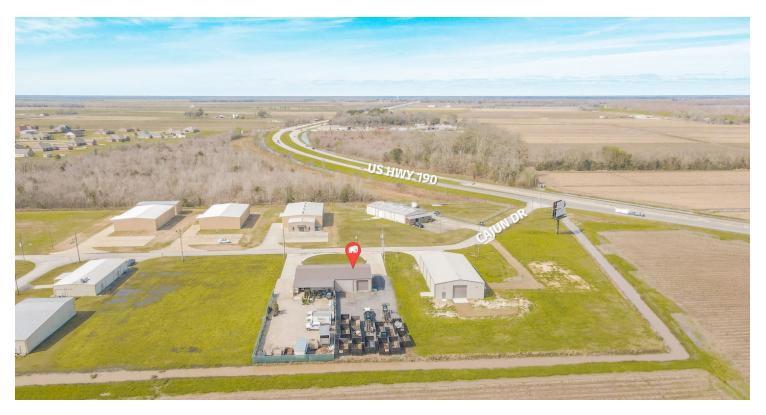

### **AERIAL PHOTOS**

### LIKE-NEW OFFICE/WAREHOUSE + LAYDOWN YARD OFF HWY 190

1356 CAJUN DR PORT ALLEN, LA 70767

#### **PROPERTY SUMMARY**

- > Available immediately.
- > Potential to lease either ±1,900 SF suite or the entire ±3,800 SF building.
- > This like-new industrial office / warehouse building is located just off Hwy 190 in Port Allen.
- > Each ±1,900 SF space consists of a warehouse, office space, restroom, and kitchenette.
- The warehouse features two, 12' roll up doors with access to a stabilized laydown yard.
- > Landlord is willing to install a fence around laydown yard.
- This industrial park is equipped with 3-phase power.