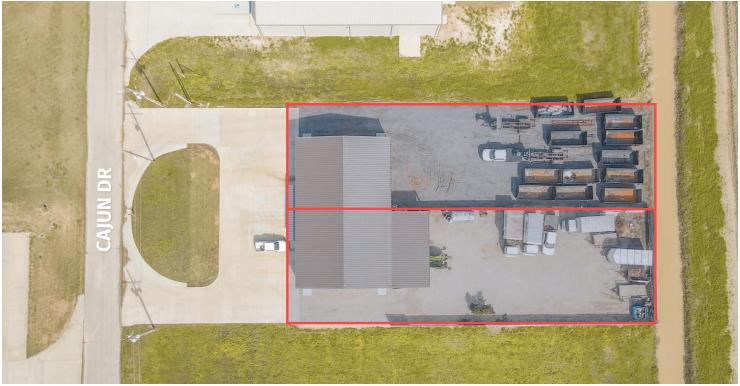

# **EXTERIOR PHOTOS**

#### **PROPERTY SUMMARY**

- > Available immediately.
- > Potential to lease either ±1,900 SF suite or the entire ±3,800 SF building.
- > This like-new industrial office / warehouse building is located just off Hwy 190 in Port Allen.
- > Each ±1,900 SF space consists of a warehouse, office space, restroom, and kitchenette.
- The warehouse features two, 12' roll up doors with access to a stabilized laydown yard.
- > Landlord is willing to install a fence around laydown yard.
- This industrial park is equipped with 3-phase power.