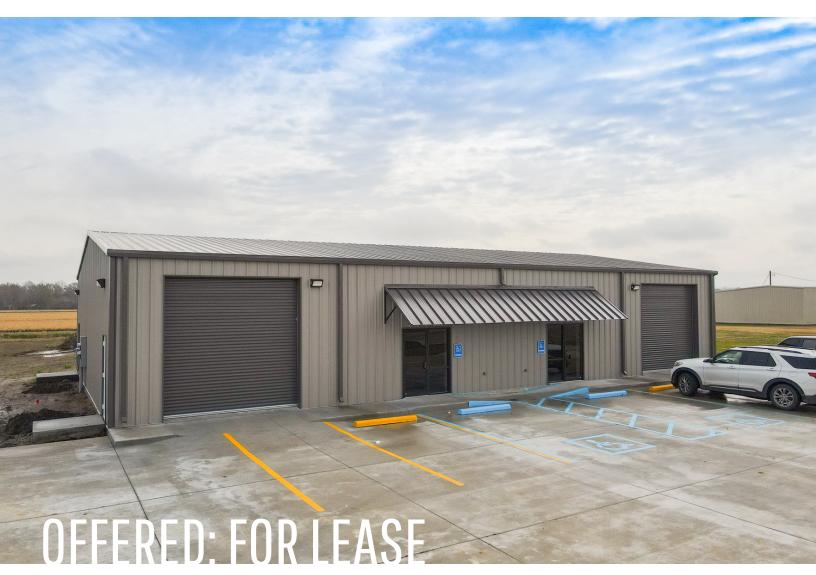

### LIKE-NEW OFFICE/WAREHOUSE + LAYDOWN YARD OFF HWY 190

1356 CAJUN DR PORT ALLEN, LA 70767

### ±1,900 - 3,800 SF

- ➤ Like-new construction, available immediately
- > Office warehouse with office space, kitchenette, restroom, warehouse and laydown yard
- > Convenient location off Hwy 190
- > Two, 12' roll up doors

#### **PROPERTY SUMMARY**

- > Available immediately.
- > Potential to lease either ±1,900 SF suite or the entire ±3,800 SF building.
- > This like-new industrial office / warehouse building is located just off Hwy 190 in Port Allen.
- > Each ±1,900 SF space consists of a warehouse, office space, restroom, and kitchenette.
- The warehouse features two, 12' roll up doors with access to a stabilized laydown yard.
- > Landlord is willing to install a fence around laydown yard.
- This industrial park is equipped with 3-phase power.