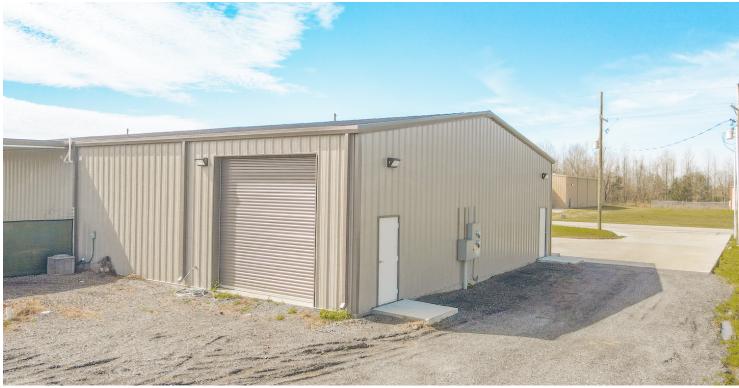

ssed or implied, as to the accuracy of the information. References to square footage or age are approximate, Interested parties must verify the information and bears all risk for any inaccuracies.



### OFFERING SUMMARY



#### **PROPERTY SUMMARY**

- > Available immediately.
- > Potential to lease either ±1,900 SF suite or the entire ±3,800 SF building.
- > This like-new industrial office / warehouse building is located just off Hwy 190 in Port Allen.
- > Each ±1,900 SF space consists of a warehouse, office space, restroom, and kitchenette.
- The warehouse features two, 12' roll up doors with access to a stabilized laydown yard.
- > Landlord is willing to install a fence around laydown yard.
- This industrial park is equipped with 3-phase power.

936.585.3132



# **EXTERIOR PHOTOS**







### **AERIAL PHOTOS**







### **LOCATION MAP**







# **DEMOGRAPHICS MAP & REPORT**



| POPULATION                           | 1 MILE           | 3 MILES              | 5 MILES              |
|--------------------------------------|------------------|----------------------|----------------------|
| Total Population                     | 236              | 2,899                | 12,875               |
| Average Age                          | 37.6             | 34.6                 | 36.5                 |
| Average Age (Male)                   | 36.8             | 34.1                 | 35.2                 |
| Average Age (Female)                 | 50.7             | 43.1                 | 40.2                 |
|                                      |                  |