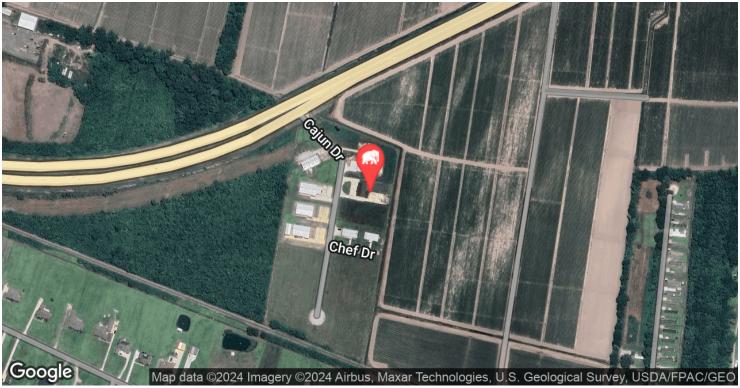

### **LOCATION MAP**

#### **PROPERTY SUMMARY**

- > Available immediately.
- > Potential to lease either ±1,900 SF suite or the entire ±3,800 SF building.
- > This like-new industrial office / warehouse building is located just off Hwy 190 in Port Allen.
- > Each ±1,900 SF space consists of a warehouse, office space, restroom, and kitchenette.
- The warehouse features two, 12' roll up doors with access to a stabilized laydown yard.
- > Landlord is willing to install a fence around laydown yard.
- This industrial park is equipped with 3-phase power.