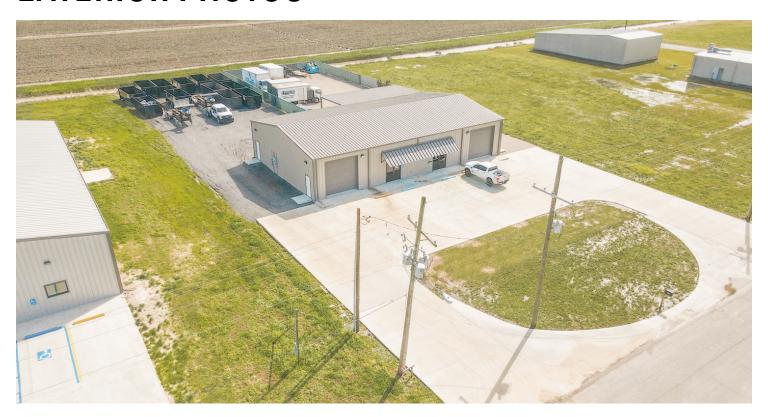

ressed or implied, as to the accuracy of the information. References to square footage or age are approximate, Interested parties must verify the information and bears all risk for any inaccuracies.



### OFFERING SUMMARY



#### **PROPERTY SUMMARY**

- > Available immediately.
- > Potential to lease either ±1,900 SF suite or the entire ±3,800 SF building.
- > This like-new industrial office / warehouse building is located just off Hwy 190 in Port Allen.
- > Each ±1,900 SF space consists of a warehouse, office space, restroom, and kitchenette.
- The warehouse features two, 12' roll up doors with access to a stabilized laydown yard.
- > Landlord is willing to install a fence around laydown yard.
- This industrial park is equipped with 3-phase power.

936.585.3132



# **EXTERIOR PHOTOS**







### **AERIAL PHOTOS**







### **LOCATION MAP**







# **DEMOGRAPHICS MAP & REPORT**



| POPULATION                           | 1 MILE           | 3 MILES              | 5 MILES              |
|--------------------------------------|------------------|----------------------|----------------------|
| Total Population                     | 236              | 2,899                | 12,875               |
| Average Age                          | 37.6             | 34.6                 | 36.5                 |
| Average Age (Male)                   | 36.8             | 34.1                 | 35.2                 |
| Average Age (Female)                 | 50.7             | 43.1                 | 40.2                 |
|                                      |                  |