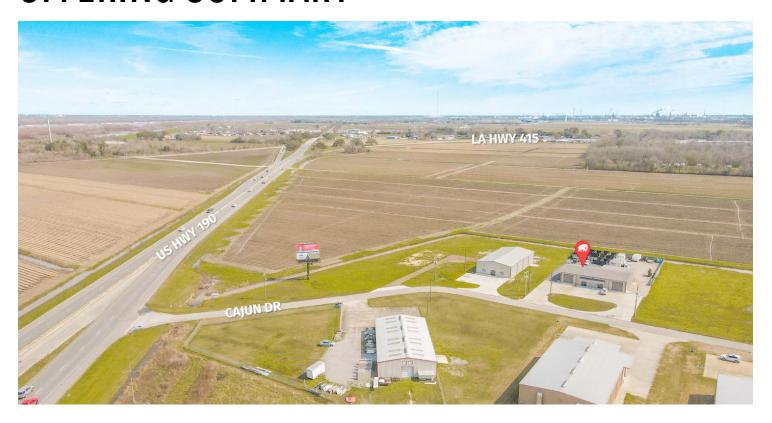

/ MO

### ±1,900 - 3,800 SF

- ➤ Like-new construction, available immediately
- > Office warehouse with office space, kitchenette, restroom, warehouse and laydown yard
- > Convenient location off Hwy 190
- > Two, 12' roll up doors

#### **CONTACT:**

800.895.9329 | https://elifinrealty.com | April 2024 640 Main St, Suite A, Baton Rouge, LA 70801 Broker of Record, Mathew Laborde; Licensed by the Louisiana, Mississippi, and Ohio Real Estate Commissions. This information has been secured from sources we believe to be reliable, but we make no representations warranties, expressed or implied, as to the accuracy of the information. References to square footage or age are approximate, Interested parties must verify the information and bears all risk for any inaccuracies.



### OFFERING SUMMARY



#### **PROPERTY SUMMARY**

- > Available immediately.
- > Potential to lease either ±1,900 SF suite or the entire ±3,800 SF building.
- > This like-new industrial office / warehouse building is located just off Hwy 190 in Port Allen.
- > Each ±1,900 SF space consists of a warehouse, office space, restroom, and kitchenette.
- The warehouse features two, 12' roll up doors with access to a stabilized laydown yard.
- > Landlord is willing to install a fence around laydown yard.
- This industrial park is equipped with 3-phase power.

936.585.3132



# **EXTERIOR PHOTOS**







### **AERIAL PHOTOS**







### **LOCATION MAP**







# **DEMOGRAPHICS MAP & REPORT**



| POPULATION                           | 1 MILE           | 3 MILES              | 5 MILES              |
|-------------------