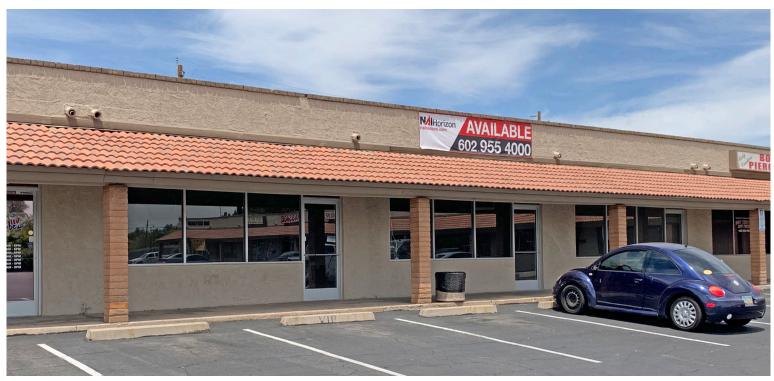

### **Photos**

# For Lease Northern Plaza Retail Center

## Northern Plaza Retail Center 800 - 1,650 SF Available

Availabilities

| Suite   | Square Feet    | Lease Rate  | Availability |
|---------|----------------|-------------|--------------|
| 12 - 13 | 800 - 1,600 SF | \$14.00 NNN | Immediately  |
| 16 - 17 | 1,650 SF       | \$14.00 NNN | Immediately  |