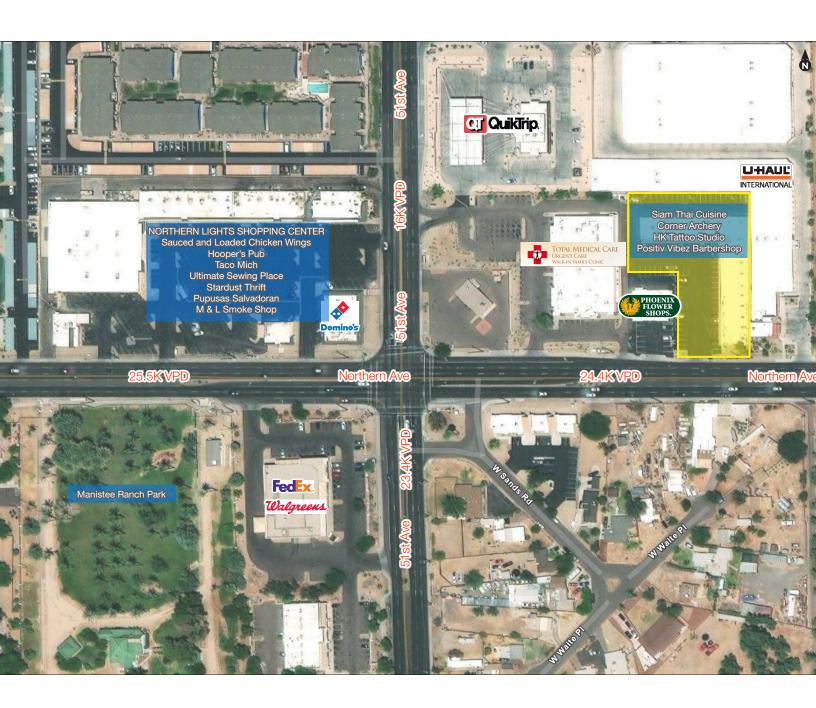

## Aerial Map

#### Property Features

- Good ingress & egress to Northern Ave
- End-cap Available
- Pylon signage on Northern Ave
- High traffic counts
- Ample parking
- Attractive lease rate
- Just east of the NEC at Northern Ave & N 51st Ave
- Plaza is convenient to I-17 via Northern & I-10 via N 51st Ave

For Lease: \$14.00 + NNN

| Demographics       | 1 Mile   | 3 Miles  | 5 Miles  |
|--------------------|----------|----------|----------|
| Average Age:       | 38.3     | 32.8     | 31.7     |
| Population:        | 21,056   | 200,082  | 525,239  |
| Average HH Income: | \$51,181 | \$51,250 | \$53,298 |
| Traffic Counts     |          |          | VPD      |
| W Northern Ave     |          |          | 25,795   |
| N 51st Ave         |          |          | 16,171   |