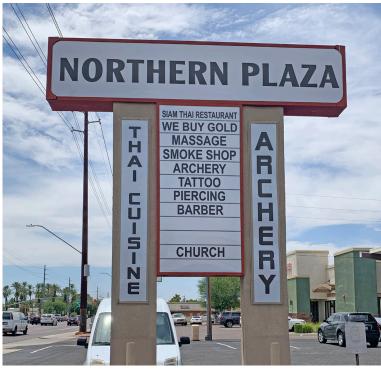

### **Photos**

#### Property Features

- Good ingress & egress to Northern Ave
- End-cap Available
- Pylon signage on Northern Ave
- High traffic counts
- Ample parking
- Attractive lease rate
- Just east of the NEC at Northern Ave & N 51st Ave
- Plaza is convenient to I-17 via Northern & I-10 via N 51st Ave