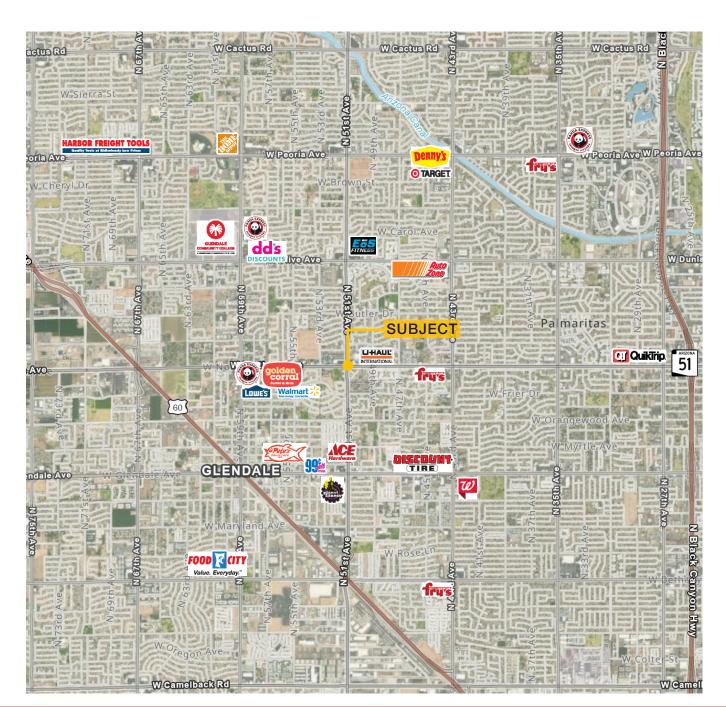

to Northern Ave
- End-cap Available
- Pylon signage on Northern Ave
- High traffic counts
- Ample parking
- Attractive lease rate
- Just east of the NEC at Northern Ave & N 51st Ave
- Plaza is convenient to I-17 via Northern & I-10 via N 51st Ave

For Lease: \$14.00 + NNN



| Demographics       | 1 Mile   | 3 Miles  | 5 Miles  |
|--------------------|----------|----------|----------|
| Average Age:       | 38.3     | 32.8     | 31.7     |
| Population:        | 21,056   | 200,082  | 525,239  |
| Average HH Income: | \$51,181 | \$51,250 | \$53,298 |
| Traffic Counts     |          |          | VPD      |
| W Northern Ave     |          |          | 25,795   |
| N 51st Ave         |          |          | 16,171   |

## Northern Plaza Retail Center 800 - 1,650 SF Available

Availabilities



| Suite   | Square Feet    | Lease Rate  | Availability |
|---------|----------------|-------------|--------------|
| 12 - 13 | 800 - 1,600 SF | \$14.00 NNN | Immediately  |
| 16 - 17 | 1,650 SF       | \$14.00 NNN | Immediately  |

#### Matt Harper, CCIM

### **Photos**

# For Lease Northern Plaza Retail Center









## Aerial Map

# For Lease Northern Plaza Retail Center 800 - 1,650 SF Available