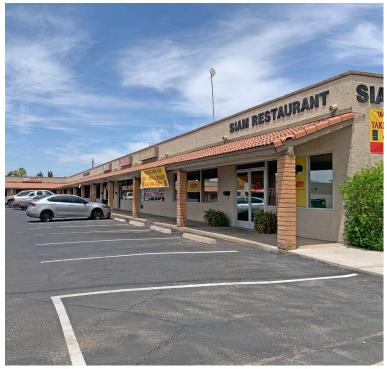

Miles  |
|--------------------|----------|----------|----------|
| Average Age:       | 38.3     | 32.8     | 31.7     |
| Population:        | 21,056   | 200,082  | 525,239  |
| Average HH Income: | \$51,181 | \$51,250 | \$53,298 |
| Traffic Counts     |          |          | VPD      |
| W Northern Ave     |          |          | 25,795   |
| N 51st Ave         |          |          | 16,171   |

## Northern Plaza Retail Center 800 - 1,650 SF Available

Availabilities



| Suite   | Square Feet    | Lease Rate  | Availability |
|---------|----------------|-------------|--------------|
| 12 - 13 | 800 - 1,600 SF | \$14.00 NNN | Immediately  |
| 16 - 17 | 1,650 SF       | \$14.00 NNN | Immediately  |

#### Matt Harper, CCIM

### **Photos**

# For Lease Northern Plaza Retail Center









## Aerial Map

# For Lease Northern Plaza Retail Center 800 - 1,650 SF Available