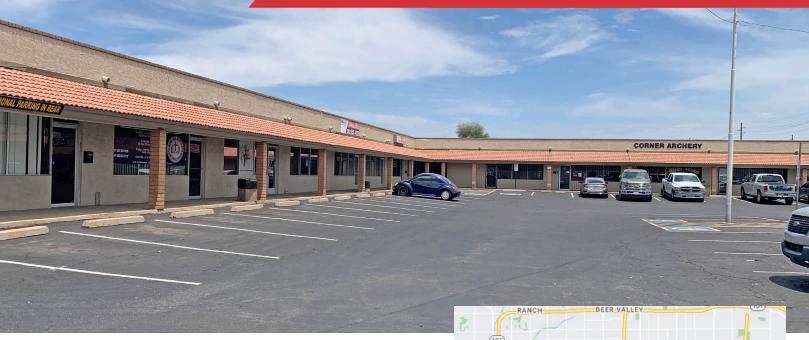

#### 5008 W Northern Ave

Glendale, Arizona 85301

#### Property Features

- Good ingress & egress to Northern Ave
- End-cap Available
- Pylon signage on Northern Ave
- High traffic counts
- Ample parking
- Attractive lease rate
- Just east of the NEC at Northern Ave & N 51st Ave
- Plaza is convenient to I-17 via Northern & I-10 via N 51st Ave

For Lease: \$14.00 + NNN



| Demographics       | 1 Mile   | 3 Miles  | 5 Miles  |
|--------------------|----------|----------|----------|
| Average Age:       | 38.3     | 32.8     | 31.7     |
| Population:        | 21,056   | 200,082  | 525,239  |
| Average HH Income: | \$51,181 | \$51,250 | \$53,298 |
| Traffic Counts     |          |          | VPD      |
| W Northern Ave     |          |          | 25,795   |
| N 51st Ave         |