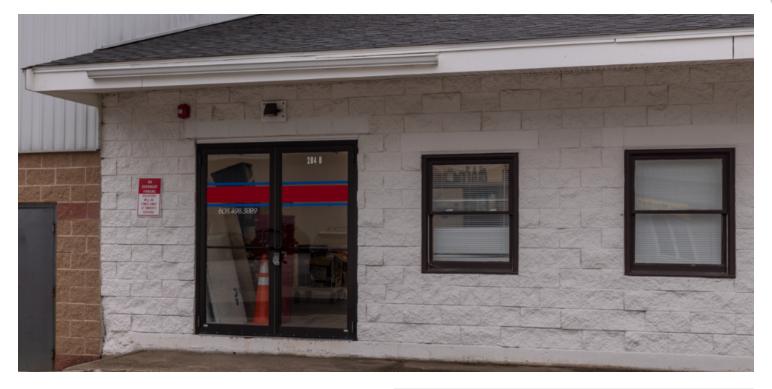

### 1,400SF RETAIL SPACE FOR LEASE

920 Lafayette Rd, Seabrook, NH 03874

#### PROPERTY DESCRIPTION

Lafayette Road retail space for lease. This is your opportunity to carve out a space for your business on the busy Route 1 retail artery in Seabrook, just over the MA border in sales tax-free NH. Approximately 1,400sf retail space. Minutes to I-95. High-traffic retail corridor - 20,012 vehicles per day per NHDOT.

#### **PROPERTY HIGHLIGHTS**

- Approximately 1,400sf retail space
- · Minutes to I-95
- 20,012 vehicles per day per NHDOT

We obtained the information above from sources we believe to be reliable. However, we have not verified its accuracy and make no guarantee, warranty or representation about it. It is submitted subject to the possibility of errors, omissions, change of price, rental or other conditions, prior sale, lease or financing, or withdrawal without notice. We include projections, opinions, assumptions or estimates for example only, and they may not represent current or future performance of the property. You and your tax and legal advisors should conduct your own investigation of the property and transaction.