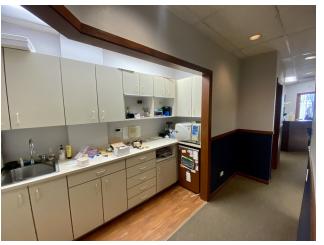

Currently occupied long-term by a dental office on a month-to-month basis, the property features improvements consistent with a dental office (water in exam rooms) and approximately 3-4 rear parking spaces. See floor plan for space configuration

The building features gas-forced heat & central air, multiple storage closets, hardwood flooring, and two bathrooms.

The building can be purchased with neighboring properties 6219 & 6221 N. Milwaukee.

\$20/SF modified gross, with the tenant responsible for: monthly rent, electric, gas, water, and snow removal.