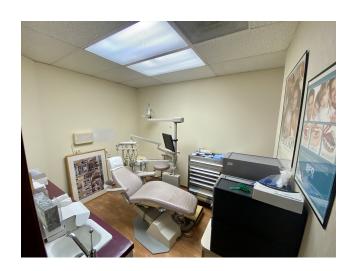

Currently occupied long-term by a dental office on a month-to-month basis, the property features improvements consistent with a dental office (water in exam rooms) and approximately 3-4 rear parking spaces. See floor plan for space configuration