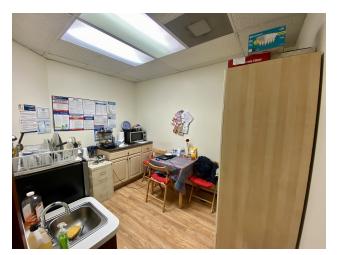

Currently occupied long-term by a dental office on a month-to-month basis, the property features improvements consistent with a dental office (water in exam rooms) and approximately 3-4 rear parking spaces. See floor plan for space configuration

The building features gas-forced heat & central air, multiple storage closets, hardwood flooring, and two bathrooms.

The building can be purchased with neighboring properties 6219 & 6221 N. Milwaukee.

\$20/SF modified gross, with the tenant responsible for: monthly rent, electric, gas, water, and snow removal.