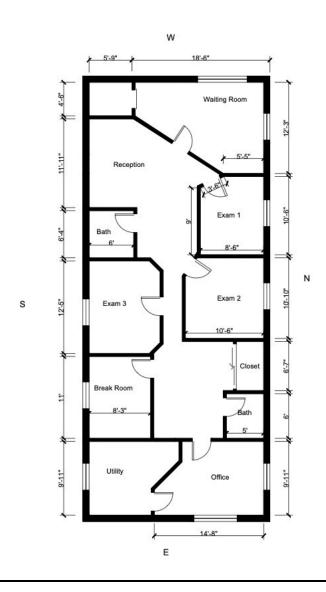

Currently occupied long-term by a dental office on a month-to-month basis, the property features improvements consistent with a dental office (water in exam rooms) and approximately 3-4 rear parking spaces. See floor plan for space configuration