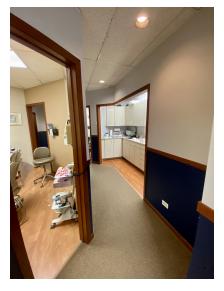

Currently occupied long-term by a dental office on a month-to-month basis, the property features improvements consistent with a dental office (water in exam rooms) and approximately 3-4 rear parking spaces. See floor plan for space configuration

The building features gas-forced heat & central air, multiple storage closets, hardwood flooring, and two bathrooms.

The building can be purchased with neighboring properties 6219 & 6221 N. Milwaukee.

\$20/SF modified gross, with the tenant responsible for: monthly rent, electric, gas, water, and snow removal.