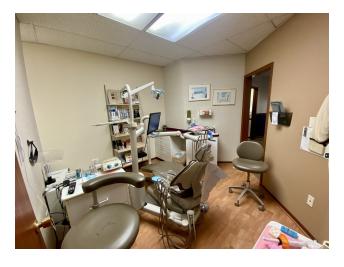

Currently occupied long-term by a dental office on a month-to-month basis, the property features improvements consistent with a dental office (water in exam rooms) and approximately 3-4 rear parking spaces. See floor plan for space configuration

The building features gas-forced heat & central air, multiple storage closets, hardwood flooring, and two bathrooms.

The building can be purchased with neighboring properties 6219 & 6221 N. Milwaukee.

\$20/SF modified gross, with the tenant responsible for: monthly rent, electric, gas, water, and snow removal.