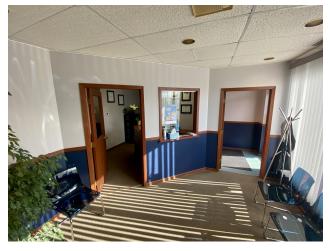

Currently occupied long-term by a dental office on a month-to-month basis, the property features improvements consistent with a dental office (water in exam rooms) and approximately 3-4 rear parking spaces. See floor plan for space configuration

The building features gas-forced heat & central air, multiple storage closets, hardwood flooring, and two bathrooms.

The building can be purchased with neighboring properties 6219 & 6221 N. Milwaukee.

\$20/SF modified gross, with the tenant responsible for: monthly rent, electric, gas, water, and snow removal.