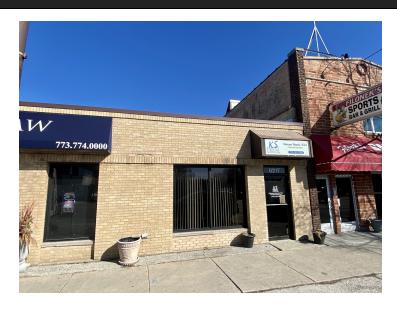

#### **PROPERTY OVERVIEW**

33 Realty is pleased to present for lease & sale 6217 N. Milwaukee, a +/- 1,600 SF single-story commercial building located in the East Norwood Park neighborhood of Chicago. The property was constructed in 1955 and is situated on a 2,400 SF parcel.

Currently occupied long-term by a dental office on a month-to-month basis, the property features improvements consistent with a dental office (water in exam rooms) and approximately 3-4 rear parking spaces. See floor plan for space configuration

The building features gas-forced heat & central air, multiple storage closets, hardwood flooring, and two bathrooms.

The building can be purchased with neighboring properties 6219 & 6221 N. Milwaukee.

\$20/SF modified gross, with the tenant responsible for: monthly rent, electric, gas, water, and snow removal.