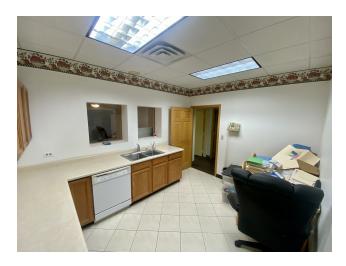

The building features gas-forced heat & central air, multiple storage closets, in-unit laundry, hardwood flooring, and two bathrooms, one featuring a shower.

The building can be purchased with neighboring properties 6217 & 6219 N. Milwaukee for \$640,000.