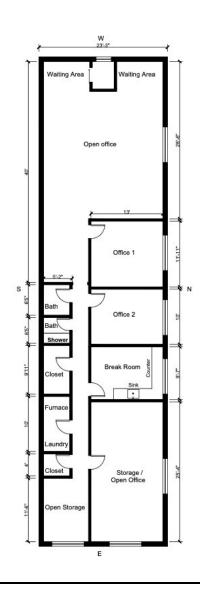

Previously utilized by a travel agency, the property has been extensively upgraded for office purposes and also features a rear addition constructed in the 70's. Please see floor plan for property layout.