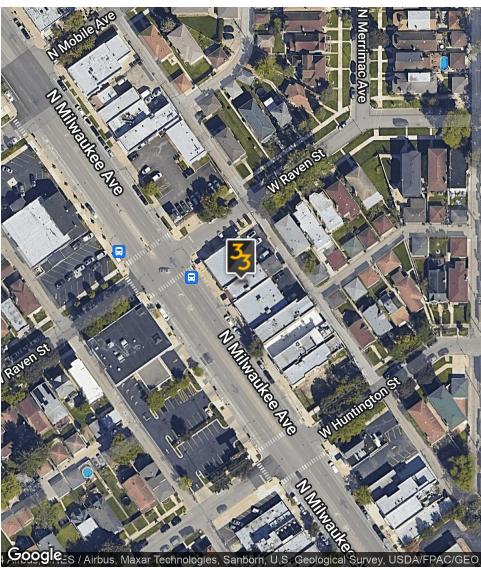

#### **PROPERTY OVERVIEW**

33 Realty is pleased to present for lease and sale 6221 N. Milwaukee, a +/- 2,200 SF single-store commercial building located in the Norwood Park East neighborhood of Chicago. The property was constructed in 1955 and is situated on a 2,400 SF parcel.