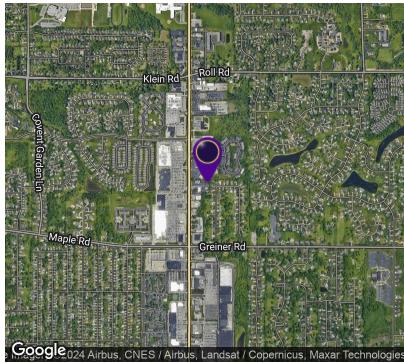

# Office/Retail Space 5373 Transit Road, Williamsville, NY 14221





| EASE RATE                     | \$1,595.00 PER<br>MONTH                      | PROPERTY OVERVIEW<br>Two story freestanding commercial building situated on a                                                                                                                                                                                                                                                                                       |
|-------------------------------|----------------------------------------------|---------------------------------------------------------------------------------------------------------------------------------------------------------------------------------------------------------------------------------------------------------------------------------------