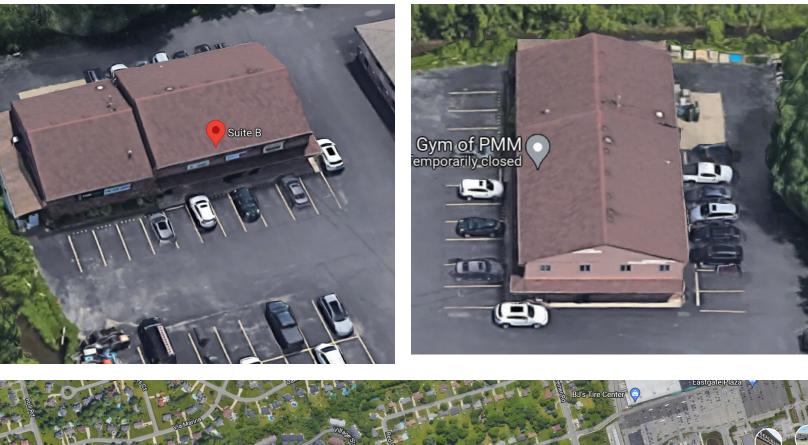

|
|                               |                                              | Traffic Count of 38,000 Vehicles                                                                                                                                                                                                                                                                                                                                    |



RICK RECCKIO 716.998.4422 rick@recckio.com **4455 TRANSIT ROAD, SUITE 3B** Williamsville, NY 14221 (O) 716.631.5555 // (F) 716.632.6666 www.recckio.com

#### ADDITIONAL PHOTOS

### Office/Retail Space 5373 Transit Road, Williamsville, NY 14221







RICK RECCKIO 716.998.4422 rick@recckio.com **4455 TRANSIT ROAD, SUITE 3B** Williamsville, NY 14221 (O) 716.631.5555 // (F) 716.632.6666 www.recckio.com

NY & PA Licensed Broker

LOCATION MAP

### Office/Retail Space 5373 Transit Road, Williamsville, NY 14221





RICK RECCKIO 716.998.4422 rick@recckio.com **4455 TRANSIT ROAD, SUITE 3B** Williamsville, NY 14221 (O) 716.631.5555 // (F) 716.632.6666 www.recckio.com

### Office/Retail Space 5373 Transit Road, Williamsville, NY 14221



| POPULATION           | 1 MILE | 2 MILES | 3 MILES |
|----------------------|--------|---------|---------|
| Total Population     | 7,030  | 24,317  | 53,845  |
| Average Age          | 46.6   | 47.3    | 46.6    |
| Average Age (Male)   | 43.5   | 44.6    | 44.7    |
| Average Age (Female) | 48.1   | 49.