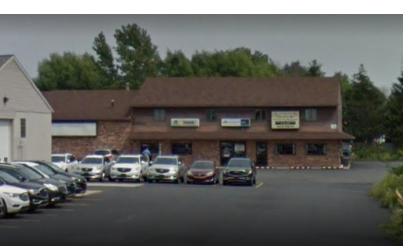

# Office/Retail Space 5373 Transit Road, Williamsville, NY 14221

| EASE RATE                     | \$1,595.00 PER<br>MONTH                      | PROPERTY OVERVIEW<br>Two story freestanding commercial building situated on a                                                                                                                                                                                                                                                                                       |
|-------------------------------|----------------------------------------------|---------------------------------------------------------------------------------------------------------------------------------------------------------------------------------------------------------------------------------------------------------------------------------------------------------------------------------------------------------------------|
| FERING SUMMARY<br>ailable SF: | ,<br>350 +/-SF<br>400+/- SF<br>1,160+/- SF   | paved lot. Building offers 1,160+/- SF of leasable space, whic<br>for professional offices or retail applications. Also has 350+/-<br>SF located on the 2nd floor available office space. Amp<br>parking. Building is solid brick construction and has b<br>maintained since its construction in 1988. Lease includes to<br>cam charges, tenant pays for utilities. |
|                               |                                              | LOCATION OVERVIEW                                                                                                                                                                                                                                                                                                                                                   |
|                               | \$1,595.00 per month<br>(includes utilities) | Excellent location in Clarence, NY. Located on the East side<br>Road and just North of Transit Road and Maple Road, wh<br>traffic count of 38,000 vehicles. The town of Clarence also of<br>demographics. Across from Rite Aid, Wegmans, Kohls, Targe<br>Appliances, and Lowes.                                                                                     |
| ot Size:                      | 0.5 Acres                                    | PROPERTY HIGHLIGHTS                                                                                                                                                                                                                                                                                                                                                 |
| Building Size:                | 1,160 SF                                     | Excellent Location                                                                                                                                                                                                                                                                                                                                                  |
|                               |                                              | <ul> <li>Across From Many Big Box Retailers including Lowe's, Targe and Wegmans</li> </ul>                                                                                                                                                                                                                                                                          |
| 'oning:                       | Commercial                                   | Retail and Office Space                                                                                                                                                                                                                                                                                                                                             |
|                               |                                              | Traffic Count of 38,000 Vehicles                                                                                                                                                                                                                                                                                                                                    |