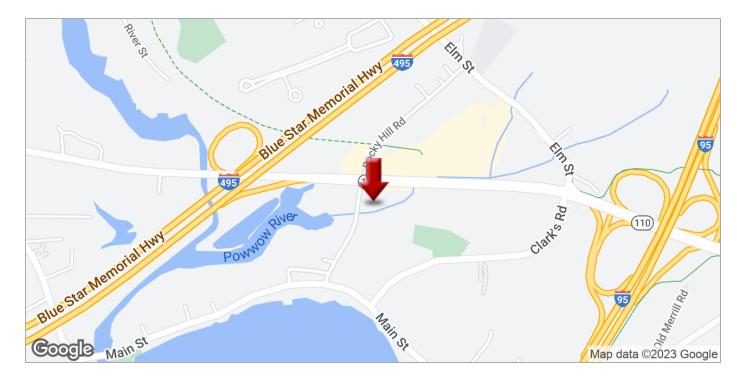

#### **PROPERTY OVERVIEW**

Prime high visibility commercial development parcels situated directly on Route 110 (Macy Street) between I495 and I95. This corner lot, an assemblage of two parcels, features 450' frontage on high traffic artery Route 110, and 250' frontage on Rocky Hill Road.

Traffic count figured per MADOT have varied between 26,000 to 31,000 VPD. Thriving commercial artery with corporate neighbors including Amesbury Chevrolet, Carriagetown Marketplace, (Stop & Shop, Verizon Wireless, 99 Restaurant, Leary's Liquors and more), Dunkin Donuts, McDonald's, Irving Gas, Hampton Inn , Fairfield Inn, and several retail stores. Amesbury welcomes commercial development.