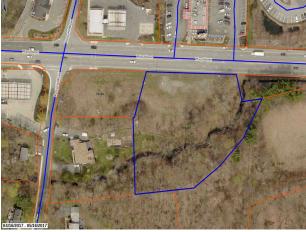

#### **PROPERTY OVERVIEW**

Prime high visibility commercial development parcels situated directly on Route 110 (Macy Street) between I495 and I95. This corner lot, an assemblage of two parcels, features 450' frontage on high traffic artery Route 110, and 250' frontage on Rocky Hill Road.

#### Land

| Land Use      |                 | Land Line Valuation |           |
|---------------|-----------------|---------------------|-----------|
| Use Code      | 3900            | Size (Acres)        | 0.70      |
| Description   | Vacant Land Dev | Frontage            | 175       |
| Zone          | С               | Depth               | 250       |
| Neighborhood  | 0400            | Assessed Value      | \$285,700 |
| Alt Land Appr | No              |                     |           |
| Category      |                 |                     |           |

## Land

| Land Use      |                 | Land Line Valuation |           |
|---------------|-----------------|---------------------|-----------|
| Use Code      | 3900            | Size (Acres)        | 1.96      |
| Description   | Vacant Land Dev | Frontage            | 275       |
| Zone          | С               | Depth               | 320       |
| Neighborhood  | 0400            | Assessed Value      | \$320,200 |
| Alt Land Appr | No              |                     |           |
| Category      |                 |                     |           |