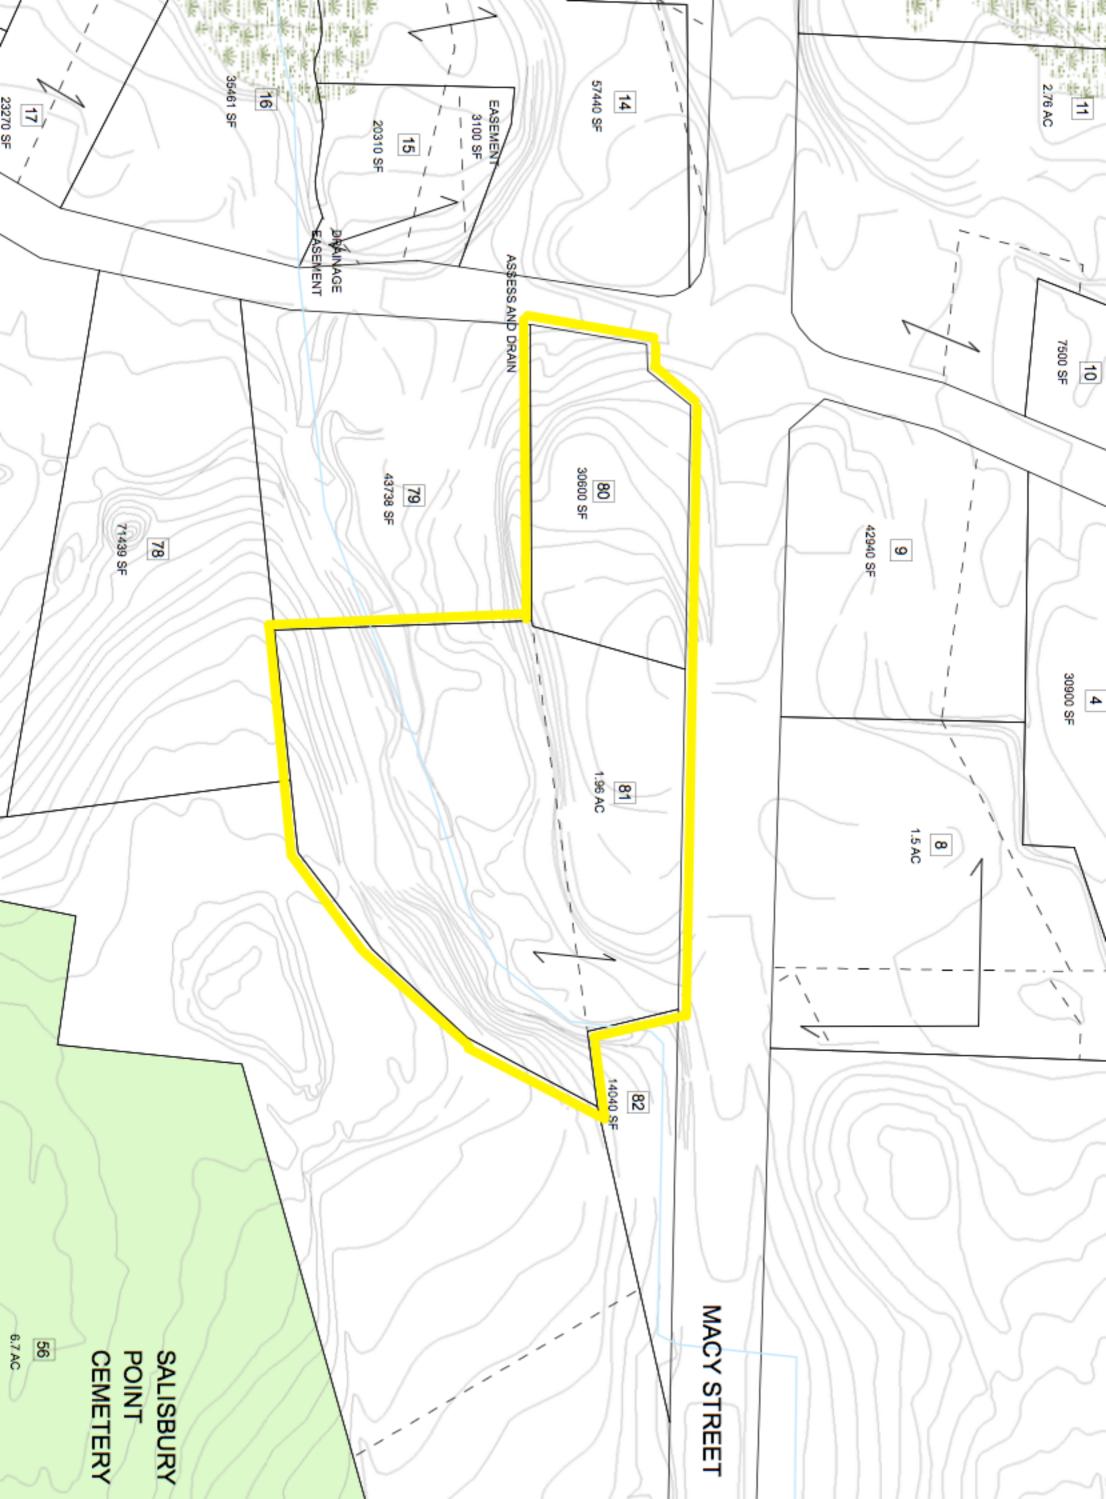

| Location   | 83 MACY ST       | Mblu  | 79/ / 80/ /    |
|------------|------------------|-------|----------------|
| Acct#      | F/K/A 19 MACY ST | Owner | GORDON LLOYD M |
| Assessment | \$285,700        | PID   | 3028           |

#### Land

| Land Use      |                 | Land Line Valuation |           |
|---------------|-----------------|---------------------|-----------|
| Use Code      | 3900            | Size (Acres)        | 0.70      |
| Description   | Vacant Land Dev | Frontage            | 175       |
| Zone          | С               | Depth               | 250       |
| Neighborhood  | 0400            | Assessed Value      | \$285,700 |
| Alt Land Appr | No              |                     |           |
| Category      |                 |                     |           |

# Outbuildings

No Data for Outbuildings

(c) 2019 Vision Government Solutions, Inc. All rights reserved.

/

| Location   | 85 MACY ST | Mblu  | 79/ / 81/ /    |
|------------|------------|-------|----------------|
| Acct#      | 44-44A     | Owner | GORDON LLOYD M |
| Assessment | \$320,200  | PID   | 3027           |

## Land

| Land Use      |                 | Land Line Valuation |           |
|---------------|-----------------|---------------------|-----------|
| Use Code      | 3900            | Size (Acres)        | 1.96      |
| Description   | Vacant Land Dev | Frontage            | 275       |
| Zone          | С               | Depth               | 320       |
| Neighborhood  | 0400            | Assessed Value      | \$320,200 |
| Alt Land Appr | No              |                     |           |
| Category      |                 |                     |           |