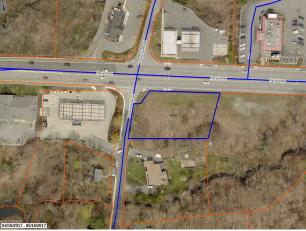

#### **PROPERTY OVERVIEW**

Prime high visibility commercial development parcels situated directly on Route 110 (Macy Street) between I495 and I95. This corner lot, an assemblage of two parcels, features 450' frontage on high traffic artery Route 110, and 250' frontage on Rocky Hill Road.

Traffic count figured per MADOT have varied between 26,000 to 31,000 VPD. Thriving commercial artery with corporate neighbors including Amesbury Chevrolet, Carriagetown Marketplace, (Stop & Shop, Verizon Wireless, 99 Restaurant, Leary's Liquors and more), Dunkin Donuts, McDonald's, Irving Gas, Hampton Inn , Fairfield Inn, and several retail stores. Amesbury welcomes commercial development.

## **PROPERTY FEATURES**

- 450' Frontage
- 26,000 to 31,000 VPD, MADOT