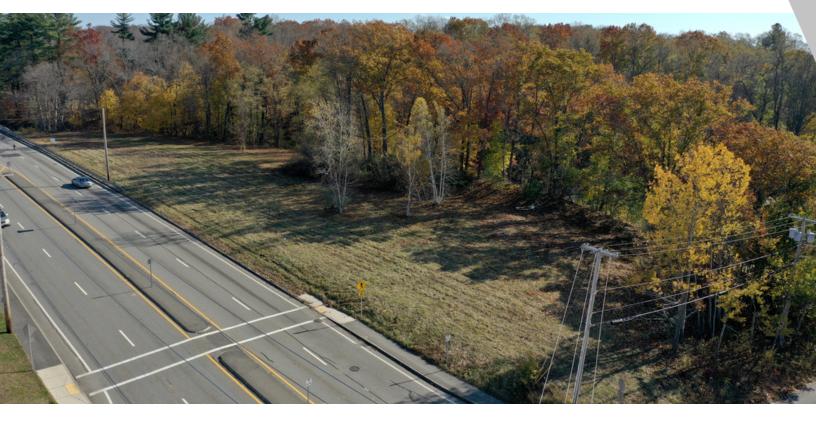

# PRIME HIGH TRAFFIC COMMERCIAL DEVELOPMENT LAND

83-85 Macy Street - Route 110, Amesbury, MA 01913

| SALE PRICE:     | \$675,000       |
|-----------------|-----------------|
| PRICE PER ACRE: | \$252,809       |
| LOT SIZE:       | 2.67 Acres      |
| APN #:          | 79/ 80&81       |
| ZONING:         | Commercial      |
| MARKET:         | Boston          |
| SUB MARKET:     | Newburyport     |
| CROSS STREETS:  | Rocky Hill Road |
| TRAFFIC COUNT:  | 26,000          |
|                 |                 |

#### **PROPERTY OVERVIEW**

Prime high visibility commercial development parcels situated directly on Route 110 (Macy Street) between I495 and I95. This corner lot, an assemblage of two parcels, features 450' frontage on high traffic artery Route 110, and 250' frontage on Rocky Hill Road.

Traffic count figured per MADOT have varied between 26,000 to 31,000 VPD. Thriving commercial artery with corporate neighbors including Amesbury Chevrolet, Carriagetown Marketplace, (Stop & Shop, Verizon Wireless, 99 Restaurant, Leary's Liquors and more), Dunkin Donuts, McDonald's, Irving Gas, Hampton Inn , Fairfield Inn, and several retail stores. Amesbury welcomes commercial development.

## **PROPERTY FEATURES**

- 450' Frontage
- 26,000 to 31,000 VPD, MADOT