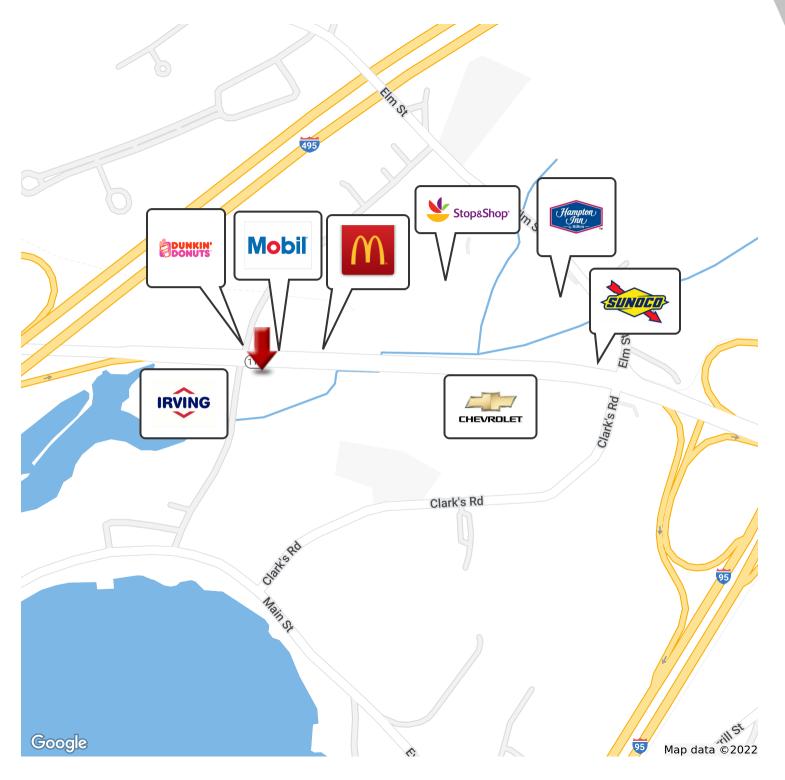

Traffic count figured per MADOT have varied between 26,000 to 31,000 VPD. Thriving commercial artery with corporate neighbors including Amesbury Chevrolet, Carriagetown Marketplace, (Stop & Shop, Verizon Wireless, 99 Restaurant, Leary's Liquors and more), Dunkin Donuts, McDonald's, Irving Gas, Hampton Inn , Fairfield Inn, and several retail stores. Amesbury welcomes commercial development.