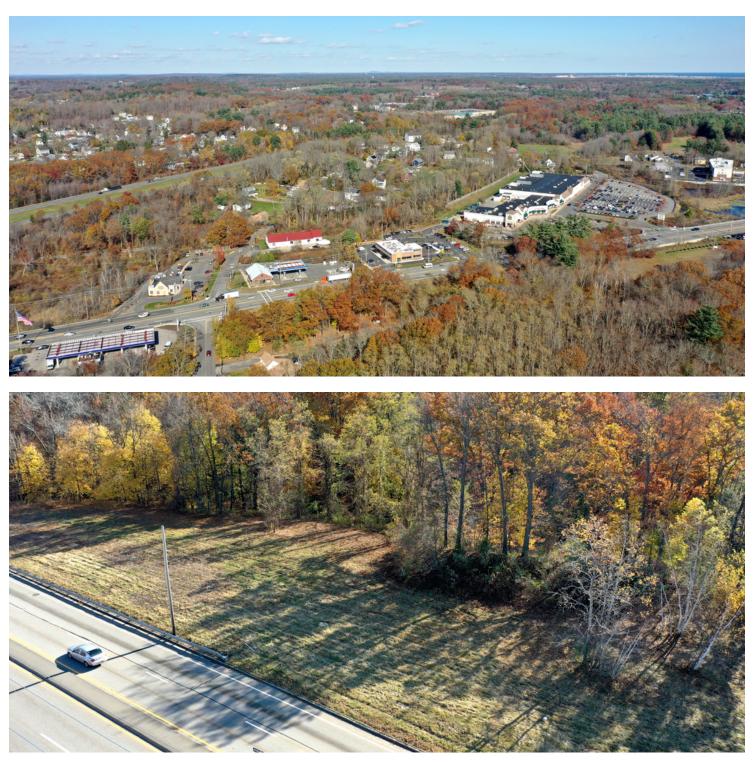

Amesbury is going through significant new commercial development, including Maples Crossing Ice and Entertainment Complex, Amesbury Heights Apartment Complex, Alternative Therapies marijuana dispensary and more.

Traffic count figured per MADOT have varied between 26,000 to 31,000 VPD. Thriving commercial artery with corporate neighbors including Amesbury Chevrolet, Carriagetown Marketplace, (Stop & Shop, Verizon Wireless, 99 Restaurant, Leary's Liquors and more), Dunkin Donuts, McDonald's, Irving Gas, Hampton Inn , Fairfield Inn, and several retail stores. Amesbury welcomes commercial development.