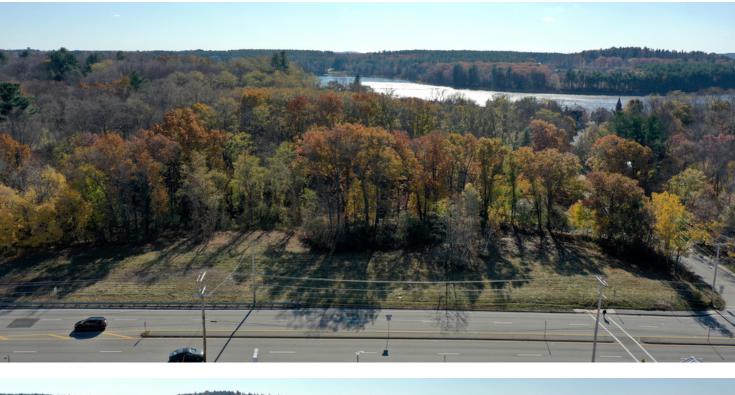

#### **PROPERTY OVERVIEW**

Prime high visibility commercial development parcels situated directly on Route 110 (Macy Street) between I495 and I95. This corner lot, an assemblage of two parcels, features 450' frontage on high traffic artery Route 110, and 250' frontage on Rocky Hill Road.

Traffic count figured per MADOT have varied between 26,000 to 31,000 VPD. Thriving commercial artery with corporate neighbors including Amesbury Chevrolet, Carriagetown Marketplace, (Stop & Shop, Verizon Wireless, 99 Restaurant, Leary's Liquors and more), Dunkin Donuts, McDonald's, Irving Gas, Hampton Inn , Fairfield Inn, and several retail stores. Amesbury welcomes commercial development.