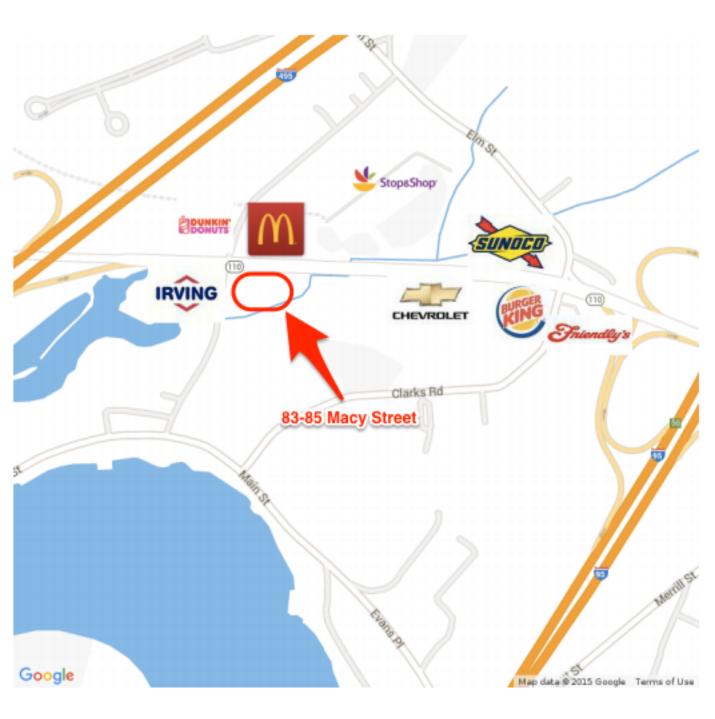

#### **PROPERTY OVERVIEW**

Prime high visibility commercial development parcels situated directly on Route 110 (Macy Street) between I495 and I95. This corner lot, an assemblage of two parcels, features 450' frontage on high traffic artery Route 110, and 250' frontage on Rocky Hill Road.

Traffic count figured per MADOT have varied between 26,000 to 31,000 VPD. Thriving commercial artery with corporate neighbors including Amesbury Chevrolet, Carriagetown Marketplace, (Stop & Shop, Verizon Wireless, 99 Restaurant, Leary's Liquors and more), Dunkin Donuts, McDonald's, Irving Gas, Hampton Inn , Fairfield Inn, and several retail stores. Amesbury welcomes commercial development.