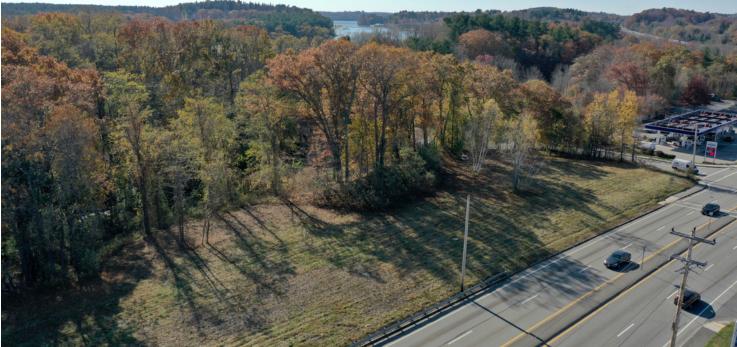

#### **PROPERTY OVERVIEW**

Prime high visibility commercial development parcels situated directly on Route 110 (Macy Street) between I495 and I95. This corner lot, an assemblage of two parcels, features 450' frontage on high traffic artery Route 110, and 250' frontage on Rocky Hill Road.

Traffic count figured per MADOT have varied between 26,000 to 31,000 VPD. Thriving commercial artery with corporate neighbors including Amesbury Chevrolet, Carriagetown Marketplace, (Stop & Shop, Verizon Wireless, 99 Restaurant, Leary's Liquors and more), Dunkin Donuts, McDonald's, Irving Gas, Hampton Inn , Fairfield Inn, and several retail stores. Amesbury welcomes commercial development.