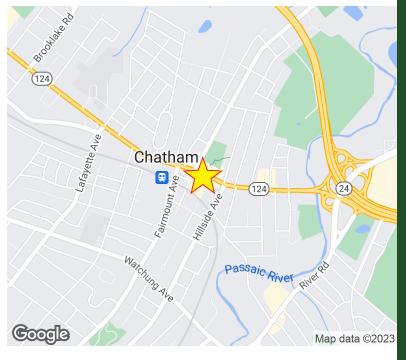

#### **LOCATION DESCRIPTION**

Located on Main Street close to Route 24, 78, 287, Garden State Parkway and New Jersey Turnpike

| OFFERING SUMMARY |                  |
|------------------|------------------|
| SALE PRICE:      | Call For Details |
| LOT SIZE:        | 0.07 Acres       |
| BUILDING SIZE:   | 1,260 SF         |