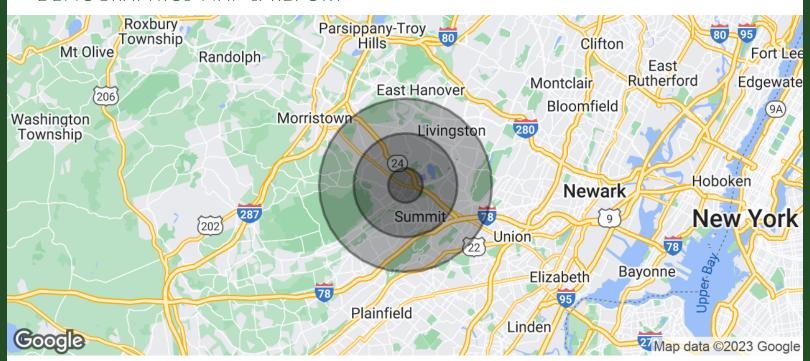

# ADDITIONAL PHOTOS

Trista Ricciardelli | O: 732.449.2000 x2214 | C: 732.232.9800 | ricciardelli@sitarcompany.com

221 Main Street, Chatham, NJ 07928

DEMOGRAPHICS MAP & REPORT

| POPULATION           | 1 MILE | 3 MILES | 5 MILES |
|----------------------|--------|---------|---------|
| TOTAL POPULATION     | 9,946  | 73,378  | 162,263 |
| AVERAGE AGE          | 41.3   | 41.3    | 42.6    |
| AVERAGE AGE (MALE)   | 39.9   | 40.2    | 41.3    |
| AVERAGE AGE (FEMALE) | 42.3   | 42.4    | 43.6    |

| HOUSEHOLDS & INCOME                                  | 1 MILE    | 3 MILES   | 5 MILES   |
|------------------------------------------------------|-----------|-----------|-----------|
| TOTAL HOUSEHOLDS                                     | 3,515     | 27,058    | 60,295    |
| # OF PERSONS PER HH                                  | 2.8       | 2.7       | 2.7       |
| AVERAGE HH INCOME                                    | \$244,040 | \$232,710 | \$211,284 |
| AVERAGE HOUSE VALUE                                  | \$833,373 | \$853,708 | \$752,849 |
| * Damographic data derived from 2020 ACS - US Census |           |           |           |