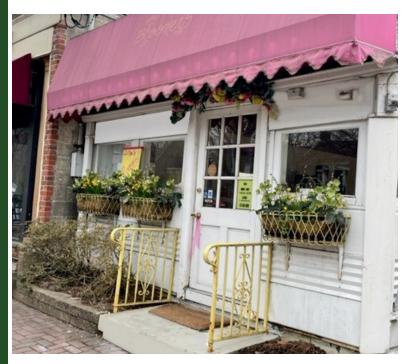

#### PROPERTY DESCRIPTION

Single Story Commercial Building For Sale in Downtown Chatham Become part of bustling Chatham and the upcoming redevelopment of Main Street!

#### **PROPERTY HIGHLIGHTS**

- On street and municipal parking
- Double driveway in rear to park 2-4 cars off street
- Perfect for investors
- · Long time single-use tenant occupied
- · Tenant is agreeable to continuing to lease with new owner
- Zoning: B-4, retail or restaurant
- Site Plan available under documents on property website