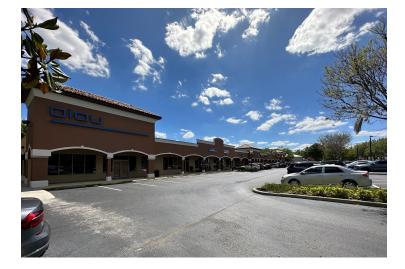

## **PROPERTY DESCRIPTION**

Nova Shoppes is a 22,085 SF Strip Center located on Nova Road just south of Granada Boulevard.

Unit 2: 2,048 SF, inline retail space with two restrooms.

High traffic and dense neighborhood area with great visibility and signage.

Great tenant mix including: Firehouse Subs, Emerald Spa & Nails, Kneading Sweets, Gloss Bridal and Beauty Bar, A New U, Koji Japanese Steakhouse and Sushi, and Cavatelli Pasta Kitchen coming soon.

Estimated CAM, Real Estate Taxes, and Insurance \$6.25 per SF.