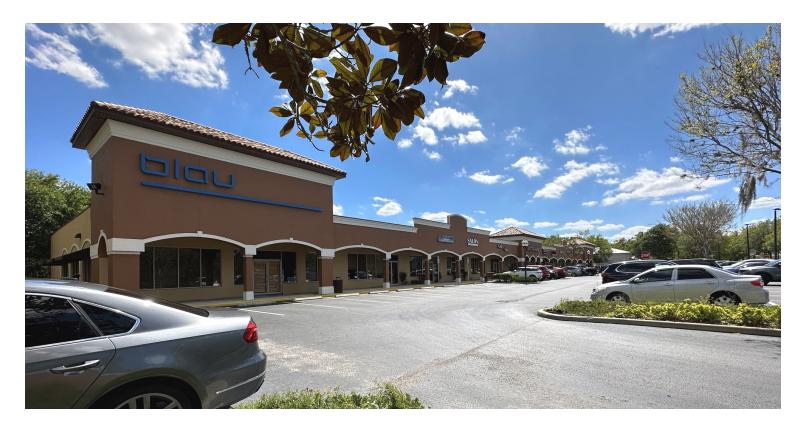

## **PROPERTY DESCRIPTION**

Nova Shoppes is a 22,085 SF Strip Center located on Nova Road just south of Granada Boulevard.

Unit 2: 2,048 SF, inline retail space with two restrooms.

High traffic and dense neighborhood area with great visibility and signage.

## LOCATION DESCRIPTION

Located just south of Granada Boulevard on the east side of Nova Road. Approximately 2.7 miles to Interstate 95.

### LOCATION ADDRESS

175 S. Nova Road, Unit 2 Ormond Beach, FL 32174