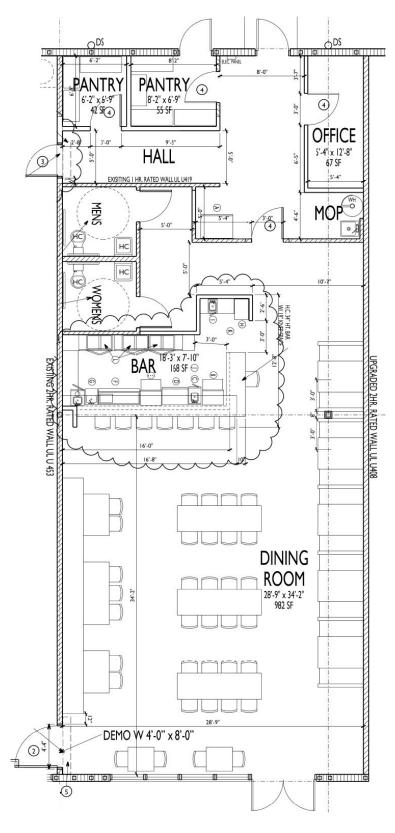

## **PROPERTY DESCRIPTION**

Nova Shoppes is a 22,085 SF Strip Center located on Nova Road just south of Granada Boulevard.

Unit 2: 2,048 SF, inline retail space with two restrooms.

High traffic and dense neighborhood area with great visibility and signage.