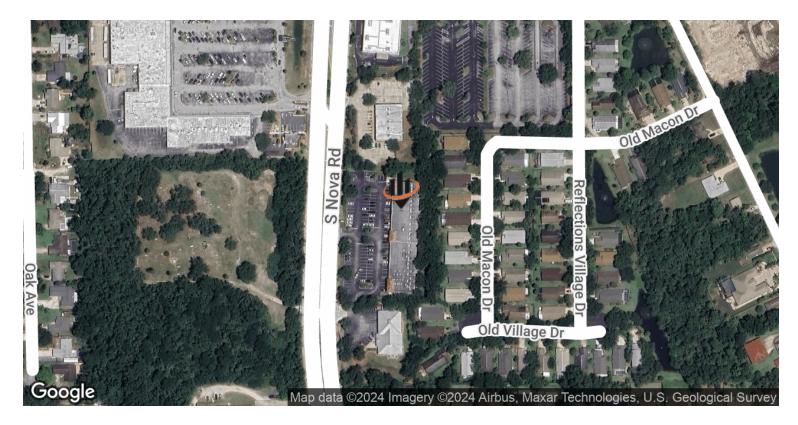

# LOCATION MAP

## LOCATION DESCRIPTION

Located just south of Granada Boulevard on the east side of Nova Road. Approximately 2.7 miles to Interstate 95.

### LOCATION ADDRESS

175 S. Nova Road, Unit 2 Ormond Beach, FL 32174