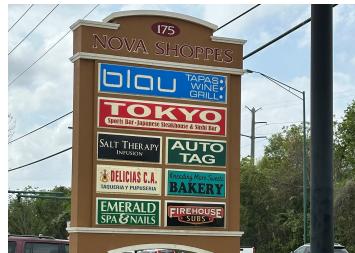

Great tenant mix including: Firehouse Subs, Emerald Spa & Nails, Kneading Sweets, Gloss Bridal and Beauty Bar, A New U, Koji Japanese Steakhouse and Sushi, and Cavatelli Pasta Kitchen coming soon.

Estimated CAM, Real Estate Taxes, and Insurance \$6.25 per SF.