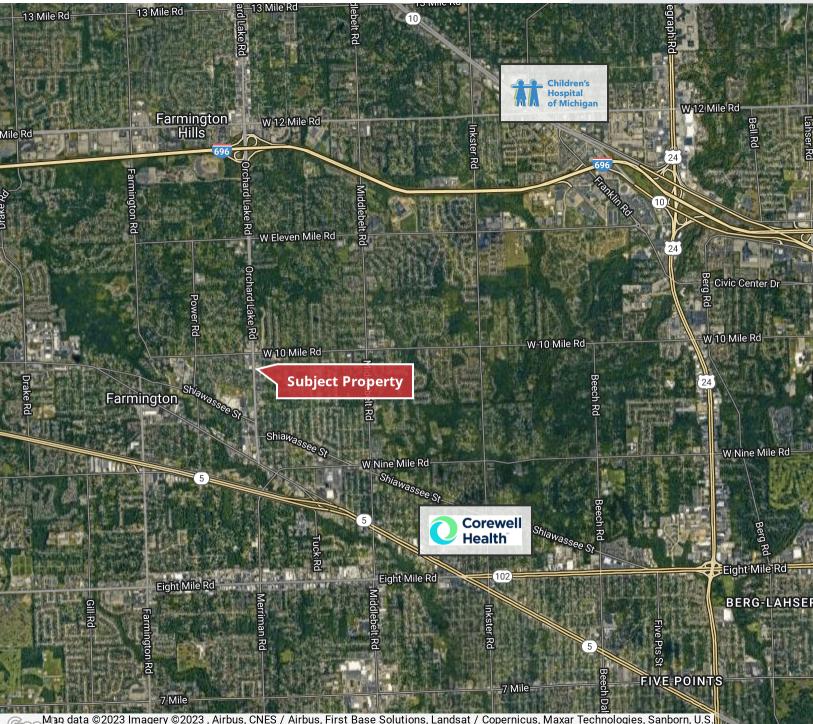

### **Property Highlights**

- 1,500-20,000 SF Medical/Office Space For Lease
- 15,000 Contiguous Square Feet
- Prime Location just Minutes from I-696 and Beaumont (Corewell) Health
- Great frontage on Orchard Lake Rd with Monument Signage
- Smooth Ingress / Egress with Abundant Parking (146 Spaces)
- · Flexible Floorplans with Various Size Suites

## **MEDICAL OFFICE**

Man data ©2023 Imagery ©2023 , Airbus, CNES / Airbus, First Base Solutions, Landsat / Copernicus, Maxar Technologies, Sanborn, U.S. Geological Survey, USDA/FPAC/GEO24