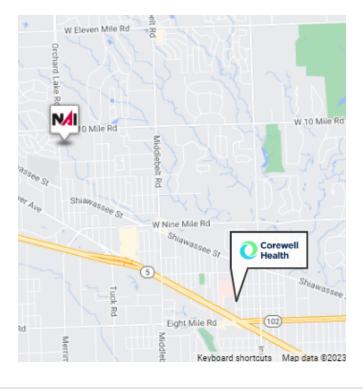

### **Property Highlights**

- 1,500-20,000 SF Medical/Office Space For Lease
- 15,000 Contiguous Square Feet
- Prime Location just Minutes from I-696 and Beaumont (Corewell) Health
- Great frontage on Orchard Lake Rd with Monument Signage
- Smooth Ingress / Egress with Abundant Parking (146 Spaces)
- · Flexible Floorplans with Various Size Suites