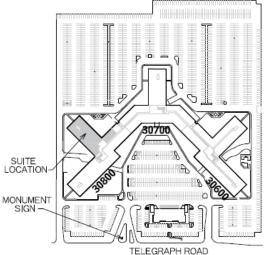

## Bingham Office Center

**30800 Telegraph Rd, Suite 3800** Bingham Farms, Michigan 48025

### **Property Highlights**

- Aggressive Lease Rates
- Furnished Sublease / Bingham Farms Office Center
- 3,000-18,000 RSF on Third Floor, Can be Divided
- Lease Runs Through 2027
- Turnkey Renovations Two Kitchenettes, Dozen Offices, Large Open Area, Conference Room
- Prime Telegraph Bingham Farms Location
- Surrounded by a Variety of Restaurants, Hotels and Other Service Businesses