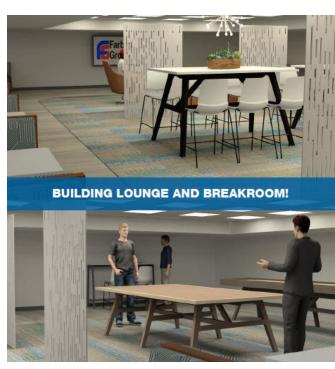

### **Property Highlights**

- Aggressive Lease Rates
- Furnished Sublease / Bingham Farms Office Center
- 3,000-18,000 RSF on Third Floor, Can be Divided
- Lease Runs Through 2027
- Turnkey Renovations Two Kitchenettes, Dozen Offices, Large Open Area, Conference Room
- Prime Telegraph Bingham Farms Location
- Surrounded by a Variety of Restaurants, Hotels and Other Service Businesses