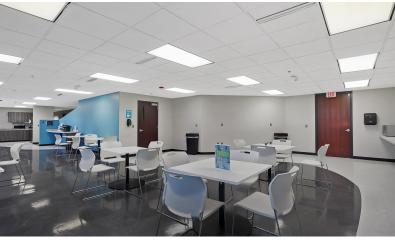

### **Property Highlights**

- Aggressive Lease Rates
- Furnished Sublease / Bingham Farms Office Center
- 3,000-18,000 RSF on Third Floor, Can be Divided
- Lease Runs Through 2027
- Turnkey Renovations Two Kitchenettes, Dozen Offices, Large Open Area, Conference Room
- Prime Telegraph Bingham Farms Location
- Surrounded by a Variety of Restaurants, Hotels and Other Service Businesses