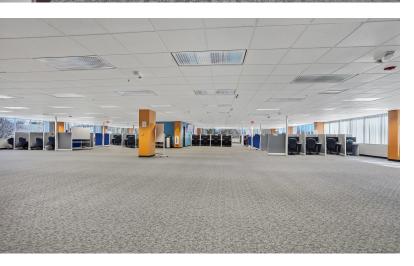

### **Property Highlights**

- Aggressive Lease Rates
- Furnished Sublease / Bingham Farms Office Center
- 3,000-18,000 RSF on Third Floor, Can be Divided
- Lease Runs Through 2027
- Turnkey Renovations Two Kitchenettes, Dozen Offices, Large Open Area, Conference Room
- Prime Telegraph Bingham Farms Location
- Surrounded by a Variety of Restaurants, Hotels and Other Service Businesses