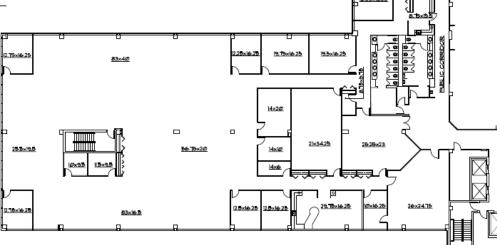

## Bingham Office Center

**30800 Telegraph Rd, Suite 3800** Bingham Farms, Michigan 48025

### **Property Highlights**

- Aggressive Lease Rates
- Furnished Sublease / Bingham Farms Office Center
- 3,000-18,000 RSF on Third Floor, Can be Divided
- Lease Runs Through 2027
- Turnkey Renovations Two Kitchenettes, Dozen Offices, Large Open Area, Conference Room
- Prime Telegraph Bingham Farms Location
- Surrounded by a Variety of Restaurants, Hotels and Other Service Businesses