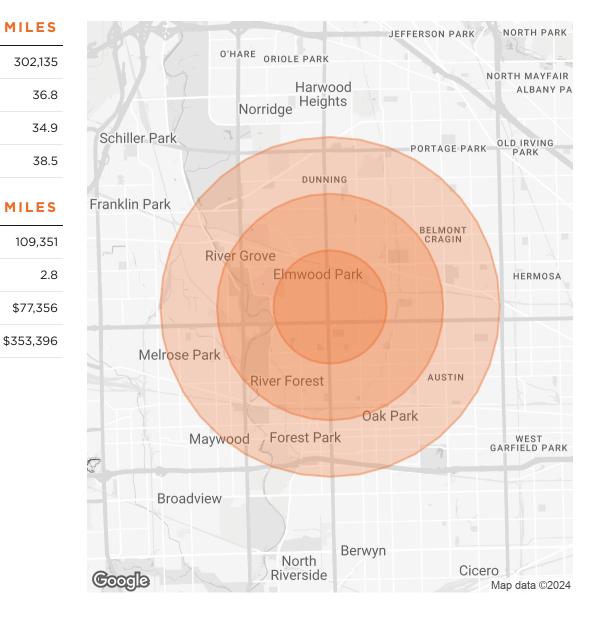

# **DEMOGRAPHICS MAP & REPORT**

| POPULATION           | 1 MILE   | 2 MILES  | 3 MILES  |
|----------------------|----------|----------|----------|
| TOTAL POPULATION     | 29,340   | 126,929  | 302,135  |
| AVERAGE AGE          | 39.2     | 37.4     | 36.8     |
| AVERAGE AGE (MALE)   | 36.6     | 35.3     | 34.9     |
| AVERAGE AGE (FEMALE) | 42.0     | 39.3     | 38.5     |
| HOUSEHOLDS & INCOME  | 1 MILE   | 2 MILES  | 3 MILES  |
| TOTAL HOUSEHOLDS     | 11,087   | 46,299   | 109,351  |
| # OF PERSONS PER HH  | 2.6      | 2.7      | 2.8      |
| AVERAGE HH INCOME    | \$88,550 | \$87,581 | \$77,356 |

\$357,018

\$369,637

**AVERAGE HOUSE VALUE** 

LESLIE KARR

LORILE HERLIHY

O: 312.529.5792 leslie.karr@svn.com O: 312.529.5794 Iherlihy@svn.com

<sup>\*</sup> Demographic data derived from 2020 ACS - US Census