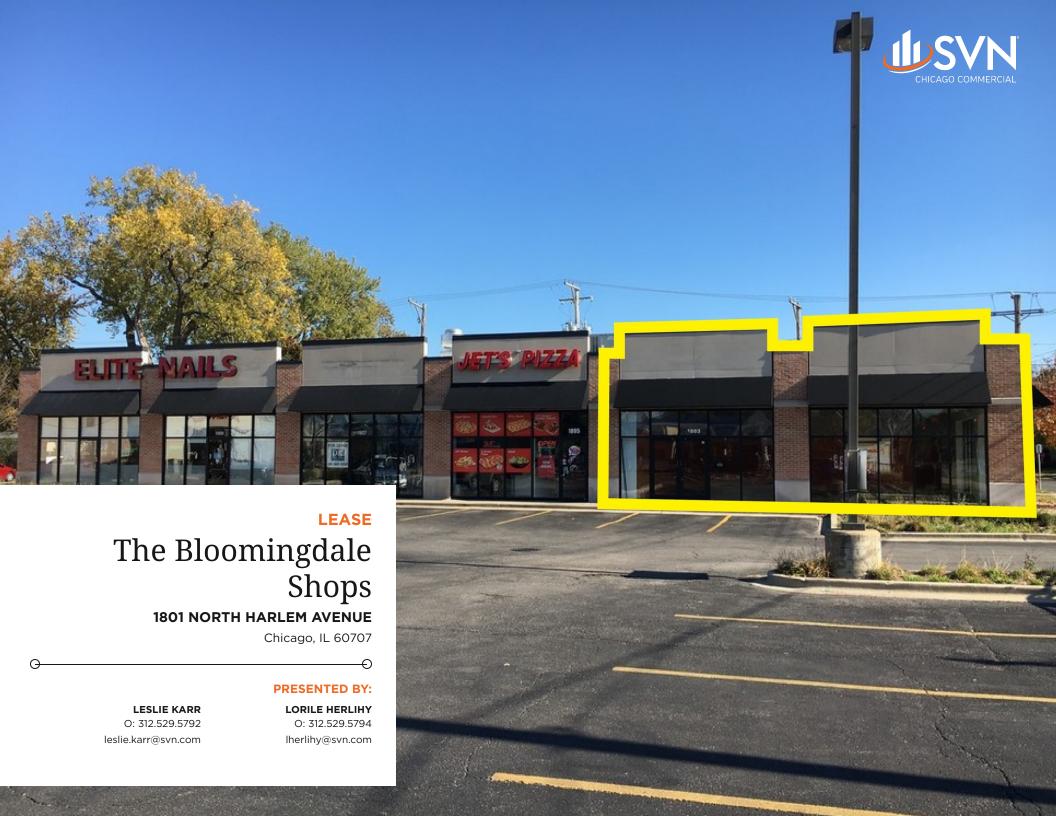

### PROPERTY OVERVIEW

CVS anchored strip center located in Chicago's "Galewood" neighborhood. Equipped with abundant parking and pylon signage along Harlem Avenue.

### PROPERTY HIGHLIGHTS

- CVS anchored property
- Abundant parking
- Located on busy Harlem Avenue

LESLIE KARR LORILE HERLIHY

O: 312.529.5792 O: 312.529.5794 leslie.karr@svn.com lherlihy@svn.com