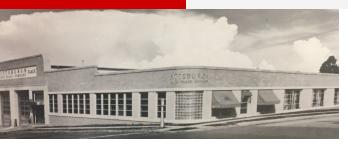

#### **Property Description**

Art Deco Industrial Warehouse. Designed by architect Charles Schwars and constructed by The Werner Construction Company in 1939.

#### **Exterior Description**

Art Deco style brick, concrete and steel construction with plate and glass block windows. Roof system is wooden deck, built up with rolled felt, tar and gravel. The roof has a raised section which allows natural light to enter the warehouse through light panels. In addition, several sections of the warehouse have skylights which allow natural light to enter the warehouse.