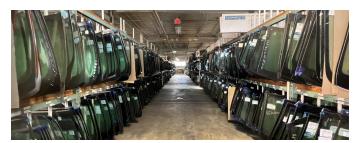

#### **Interior Description**

The building was constructed by Pittsburgh Plate Glass. The original interior offices consist an open floor plan with several private office around the perimeter. The warehouse office and small parts storage room are connected to the main office. Total office area is approximately 3,120 SF (+/-). The building is fully sprinkled and contains a wet system maintained by MidSouth Fire Solutions.