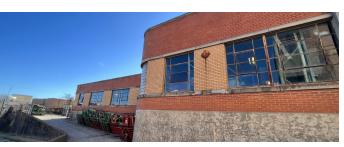

#### **Exterior Description**

Art Deco style brick, concrete and steel construction with plate and glass block windows. Roof system is wooden deck, built up with rolled felt, tar and gravel. The roof has a raised section which allows natural light to enter the warehouse through light panels. In addition, several sections of the warehouse have skylights which allow natural light to enter the warehouse.

## **Property Highlights**

- Located in Historic Shreveport, LA
- Qualifies for State and Federal Historic Tax Credits
- Located in an Opportunity Zone
- Redevelopment Opportunity
- 3 OH Doors (Internal dock area includes a ramp to the warehouse and one 48" dock with load leveler.)
- Windows and Light Panels in the roof design allow great natural light into the facility.
- 2 Ton Bridge Crane
- Sprinkled Wet System
- 15' Eve Height