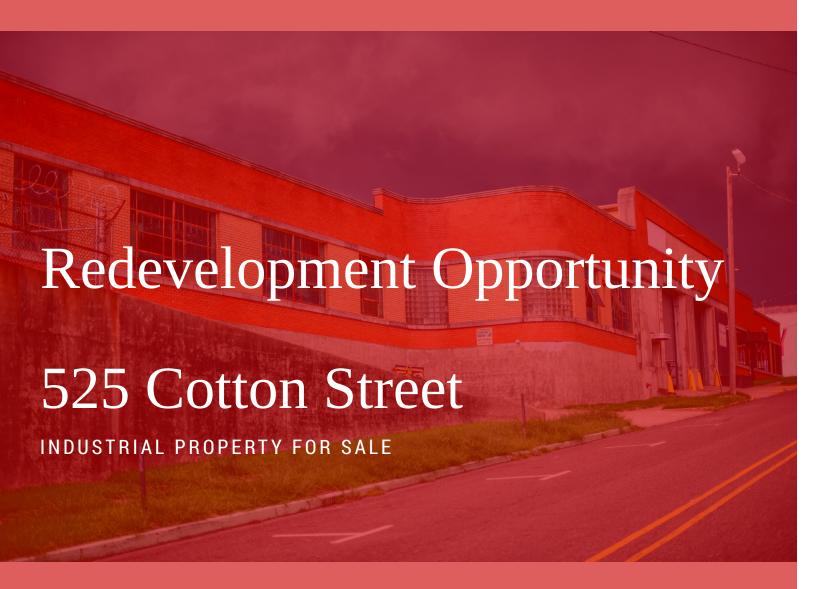

#### PROPERTY SUMMARY



## **Property Highlights**

- Located in Historic Shreveport, LA
- Qualifies for State and Federal Historic Tax Credits
- Located in an Opportunity Zone
- Redevelopment Opportunity
- 3 OH Doors (Internal dock area includes a ramp to the warehouse and one 48" dock with load leveler.)
- Windows and Light Panels in the roof design allow great natural light into the facility.
- 2 Ton Bridge Crane
- Sprinkled Wet System
- 15' Eve Height

#### Marshall A. Rice

318.470.8700

mrice@beaubox.com

# **Offering Summary**

| Sale Price:    | \$450,000   |
|----------------|-------------|
| Lot Size:      | 0.663 Acres |
| Building Size: | 22,760 SF   |
| Year Built:    | 1939        |
| Zoning         | D-1-CBD     |



#### PROPERTY DESCRIPTION



#### **Property Descript