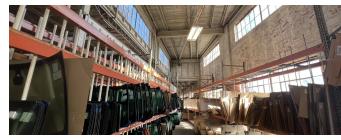

#### **Exterior Description**

Art Deco style brick, concrete and steel construction with plate and glass block windows. Roof system is wooden deck, built up with rolled felt, tar and gravel. The roof has a raised section which allows natural light to enter the warehouse through light panels. In addition, several sections of the warehouse have skylights which allow natural light to enter the warehouse.

#### **Interior Description**

The building was constructed by Pittsburgh Plate Glass. The original interior offices consist an open floor plan with several private office around the perimeter. The warehouse office and small parts storage room are connected to the main office. Total office area is approximately 3,120 SF (+/-). The building is fully sprinkled and contains a wet system maintained by MidSouth Fire Solutions.