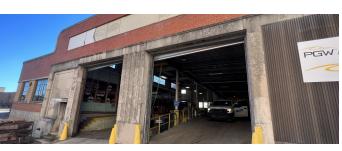

## **Property Highlights**

- Located in Historic Shreveport, LA
- Qualifies for State and Federal Historic Tax Credits
- Located in an Opportunity Zone
- Redevelopment Opportunity
- 3 OH Doors (Internal dock area includes a ramp to the warehouse and one 48" dock with load leveler.)
- Windows and Light Panels in the roof design allow great natural light into the facility.
- 2 Ton Bridge Crane
- Sprinkled Wet System
- 15' Eve Height