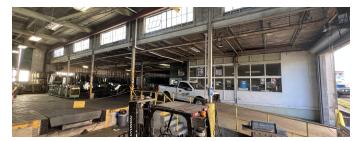

## **Property Highlights**

- Located in Historic Shreveport, LA
- Qualifies for State and Federal Historic Tax Credits
- Located in an Opportunity Zone
- Redevelopment Opportunity
- 3 OH Doors (Internal dock area includes a ramp to the warehouse and one 48" dock with load leveler.)
- Windows and Light Panels in the roof design allow great natural light into the facility.
- 2 Ton Bridge Crane
- Sprinkled Wet System
- 15' Eve Height

#### **Interior Description**

The building was constructed by Pittsburgh Plate Glass. The original interior offices consist an open floor plan with several private office around the perimeter. The warehouse office and small parts storage room are connected to the main office. Total office area is approximately 3,120 SF (+/-). The building is fully sprinkled and contains a wet system maintained by MidSouth Fire Solutions.