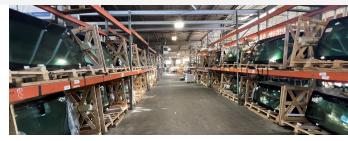

#### **Interior Description**

The building was constructed by Pittsburgh Plate Glass. The original interior offices consist an open floor plan with several private office around the perimeter. The warehouse office and small parts storage room are connected to the main office. Total office area is approximately 3,120 SF (+/-). The building is fully sprinkled and contains a wet system maintained by MidSouth Fire Solutions.