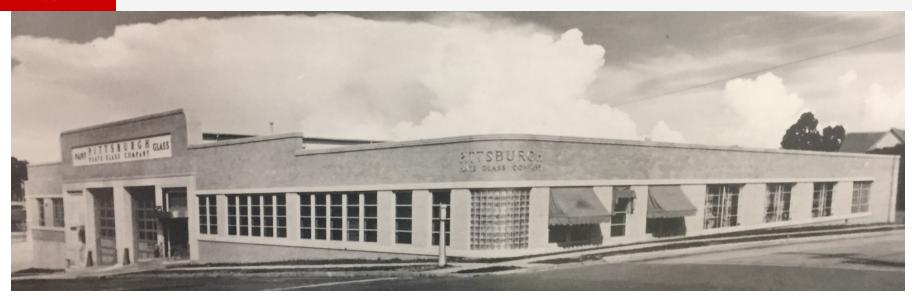

#### **Property Description**

Art Deco Industrial Warehouse. Designed by architect Charles Schwars and constructed by The Werner Construction Company in 1939.

#### **Interior Description**

The building was constructed by Pittsburgh Plate Glass. The original interior offices consist an open floor plan with several private office around the perimeter. The warehouse office and small parts storage room are connected to the main office. Total office area is approximately 3,120 SF (+/-). The building is fully sprinkled and contains a wet system maintained by MidSouth Fire Solutions.