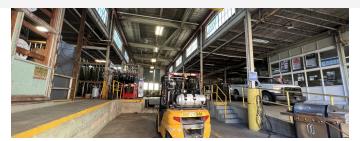

#### **Interior Description**

The building was constructed by Pittsburgh Plate Glass. The original interior offices consist an open floor plan with several private office around the perimeter. The warehouse office and small parts storage room are connected to the main office. Total office area is approximately 3,120 SF (+/-). The building is fully sprinkled and contains a wet system maintained by MidSouth Fire Solutions.

### **Power Description**

Single and 3 Phase Power

#### **Gas Description**

(6) OH Gas fired heat in the warehouse.

318.470.8700

mrice@beaubox.com