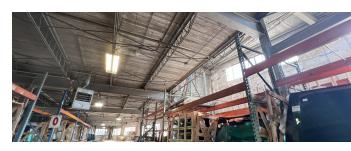

## **Property Highlights**

- Located in Historic Shreveport, LA
- Qualifies for State and Federal Historic Tax Credits
- Located in an Opportunity Zone
- Redevelopment Opportunity
- 3 OH Doors (Internal dock area includes a ramp to the warehouse and one 48" dock with load leveler.)
- Windows and Light Panels in the roof design allow great natural light into the facility.
- 2 Ton Bridge Crane
- Sprinkled Wet System
- 15' Eve Height

#### **Exterior Description**

Art Deco style brick, concrete and steel construction with plate and glass block windows. Roof system is wooden deck, built up with rolled felt, tar and gravel. The roof has a raised section which allows natural light to enter the warehouse through light panels. In addition, several sections of the warehouse have skylights which allow natural light to enter the warehouse.