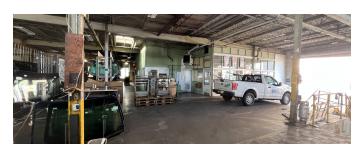

## **Property Highlights**

- Located in Historic Shreveport, LA
- Qualifies for State and Federal Historic Tax Credits
- Located in an Opportunity Zone
- Redevelopment Opportunity
- 3 OH Doors (Internal dock area includes a ramp to the warehouse and one 48" dock with load leveler.)
- Windows and Light Panels in the roof design allow great natural light into the facility.
- 2 Ton Bridge Crane
- Sprinkled Wet System
- 15' Eve Height

#### **Exterior Description**

Art Deco style brick, concrete and steel construction with plate and glass block windows. Roof system is wooden deck, built up with rolled felt, tar and gravel. The roof has a raised section which allows natural light to enter the warehouse through light panels. In addition, several sections of the warehouse have skylights which allow natural light to enter the warehouse.

#### **Interior Description**

The building was constructed by Pittsburgh Plate Glass. The original interior offices consist an open floor plan with several private office around the perimeter. The warehouse office and small parts storage room are connected to the main office. Total office area is approximately 3,120 SF (+/-). The building is fully sprinkled and contains a wet system maintained by MidSouth Fire Solutions.

### **Power Description**

Single and 3 Phase Power

#### **Gas Description**

(6) OH Gas fired heat in the warehouse.

318.470.8700

mrice@beaubox.com