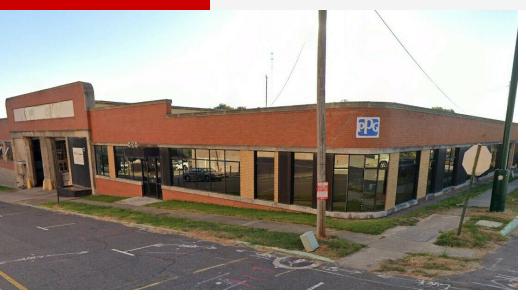

#### **Exterior Description**

Art Deco style brick, concrete and steel construction with plate and glass block windows. Roof system is wooden deck, built up with rolled felt, tar and gravel. The roof has a raised section which allows natural light to enter the warehouse through light panels. In addition, several sections of the warehouse have skylights which allow natural light to enter the warehouse.