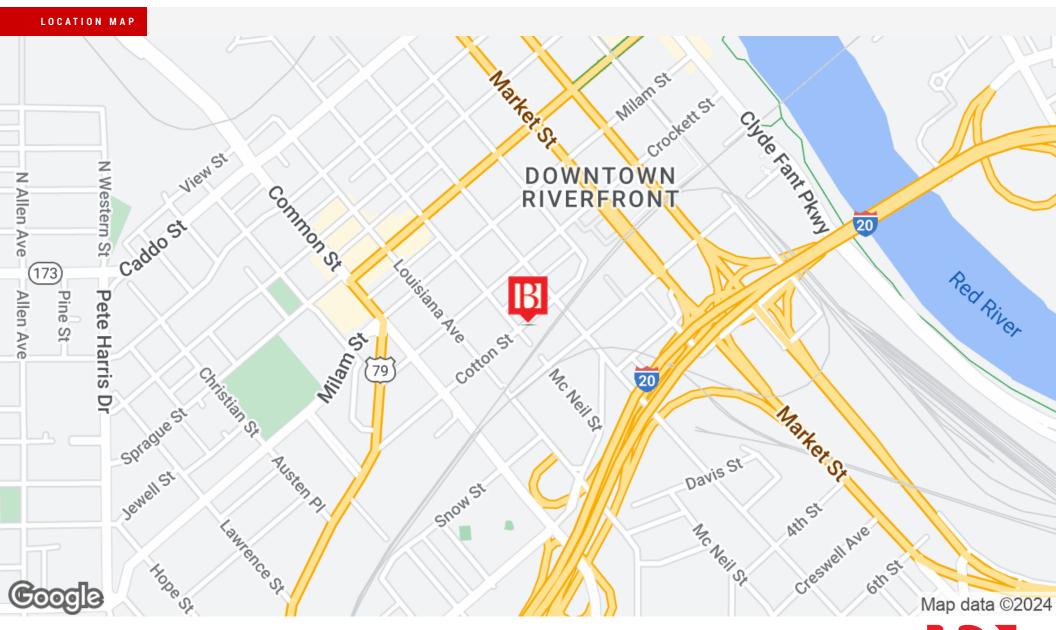

#### **Location Description**

Located in Historic Downtown Shreveport, Caddo Parish, Louisiana.

# **Site Description**

Irregular shaped lot with 320' of frontage on Cotton Street.