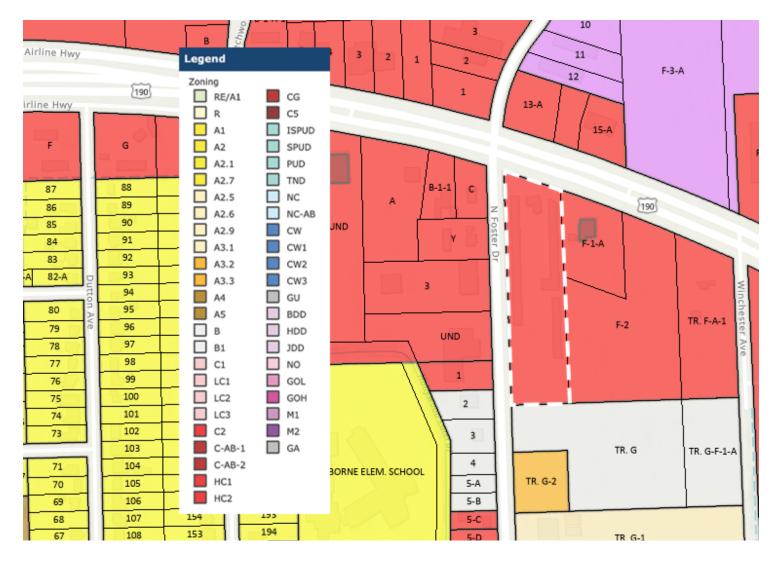

## ZONING MAP

#### **C2 - HEAVY COMMERCIAL**

Source: The municipality in which the property is located

CONTACT: PERRY MUSGROW 225.931.0943 800.895.9329 | https://elifinrealty.com | December 2023 600 Main St, Suite A, Baton Rouge, LA 70801 Broker of Record, Mattew Laborde; Licensed by the Louisiana, Mississippi, and Ohio Real Estate Commissions. This information has been secured from sources we believe to be reliable, but we make no representations or warranties, expressed or implied, as to the accuracy of the information. References to square footage or age are approximate. Interested parties must verify the information and bears all risk for any inaccuracies.