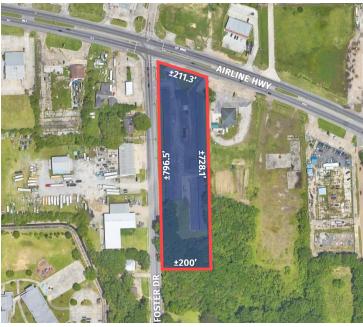

## SURVEY

CONTACT: PERRY MUSGROW 225.931.0943 800.895.9329 | https://elifinrealty.com | December 2023 640 Main St, Suite A, Baton Rouge, LA 70801 Broker of Record, Mathew Laborde; Licensed by the Louisiana, Mississippi, and Ohio Real Estate Commissions. This information has been secured from sources we believe to be reliable, but we make no representations or warranties, expressed or implied, as to the accuracy of the information. References to square footage or aga are approximate. Interested parties must verify the information and bears all risk for any inaccuracies.

#### **PROPERTY SUMMARY**

- > This 3.5-acre parcel is located on a hard corner of Airline Hwy and North Foster Dr.
- The existing improvements will be demolished and the property is for sale for redevelopment purposes only.
- The highly visible location fronting Airline Hwy is ideal for a multifamily, gas station, or retail center development. It boasts high traffic count of 43,837,
- Lot frontage is 1,007' and depth of 796.5'. This location has easy access to I-110, the airport and all points in north Baton Rouge.
- Property is zoned C2 (Heavy Commercial) and in flood zone X.