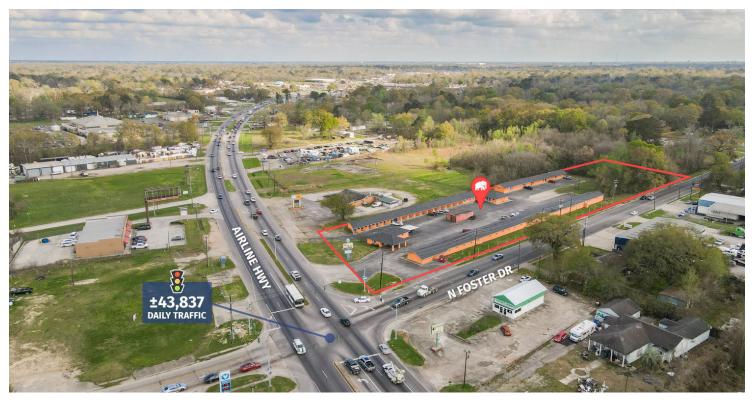

#### **REDEVELOPMENT OPPORTUNITY FRONTING AIRLINE HWY W/43,837 VPD**

4902 AIRLINE HWY BATON ROUGE, LA 70805

±43,837 DAILY TRAFFIC

### SALE PRICE: \$1,900,000 (\$12.46/SF) ±3.5 ACRES | ±1,007 FEET OF TOTAL FRONTAGE

- > Existing improvements to be demolished
- > For sale as redevelopment purposes only
- > Zoned C2 (Heavy Commercial)
- > Flood Zone X

#### **PROPERTY SUMMARY**

- > This 3.5-acre parcel is located on a hard corner of Airline Hwy and North Foster Dr.
- The existing improvements will be demolished and the property is for sale for redevelopment purposes only.
- The highly visible location fronting Airline Hwy is ideal for a multifamily, gas station, or retail center development. It boasts high traffic count of 43,837,
- Lot frontage is 1,007' and depth of 796.5'. This location has easy access to I-110, the airport and all points in north Baton Rouge.
- Property is zoned C2 (Heavy Commercial) and in flood zone X.