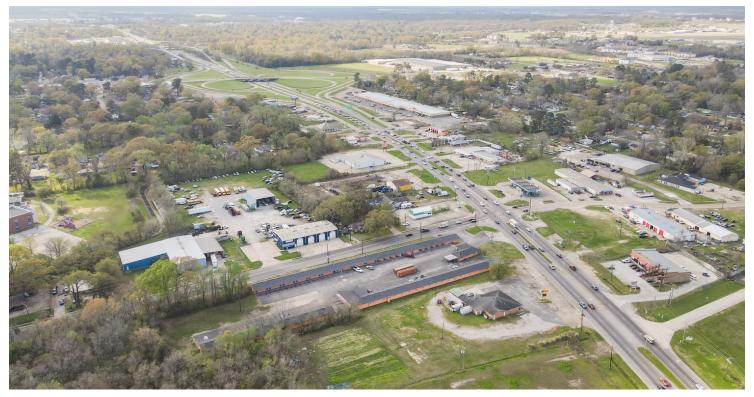

#### **PROPERTY SUMMARY**

- > This 3.5-acre parcel is located on a hard corner of Airline Hwy and North Foster Dr.
- The existing improvements will be demolished and the property is for sale for redevelopment purposes only.
- The highly visible location fronting Airline Hwy is ideal for a multifamily, gas station, or retail center development. It boasts high traffic count of 43,837,
- Lot frontage is 1,007' and depth of 796.5'. This location has easy access to I-110, the airport and all points in north Baton Rouge.
- Property is zoned C2 (Heavy Commercial) and in flood zone X.

## LOCATION MAPS

CONTACT: PERRY MUSGROW 225.931.0943 800.895.9329 | https://elifinrealty.com | December 2023 640 Main St, Suite A, Baton Rouge, LA 70801 Broker of Record, Mathew Laborde; Licensed by the Louisiana, Mississippi, and Ohio Real Estate Commissions. This information has been secured from sources we believe to be reliable, but we make no representations or warranties, expressed or implied, as to the accuracy of the information. References to square footage or aga are approximate. Interested parties must verify the information and bears all risk for any inaccuracies.