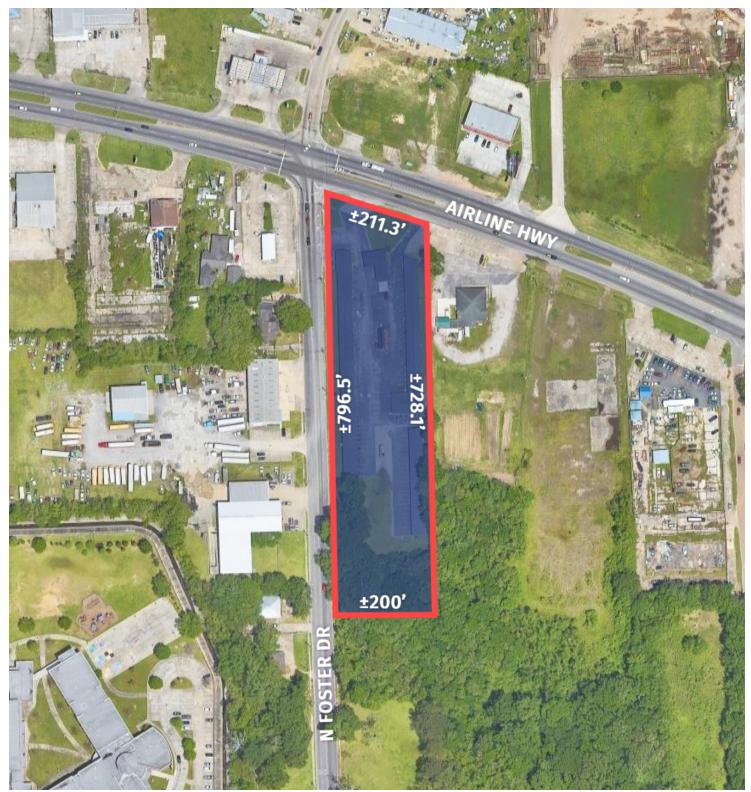

#### **PROPERTY SUMMARY**

- > This 3.5-acre parcel is located on a hard corner of Airline Hwy and North Foster Dr.
- The existing improvements will be demolished and the property is for sale for redevelopment purposes only.
- The highly visible location fronting Airline Hwy is ideal for a multifamily, gas station, or retail center development. It boasts high traffic count of 43,837,
- Lot frontage is 1,007' and depth of 796.5'. This location has easy access to I-110, the airport and all points in north Baton Rouge.
- Property is zoned C2 (Heavy Commercial) and in flood zone X.

#### **PROPERTY INFORMATION**

| Land                      |
|---------------------------|
| Other                     |
| C2                        |
| 3.5 Acres                 |
| 469521                    |
| 1,007.8 ft                |
| 796.5 ft                  |
| Yes                       |
| 43,837                    |
| irline Hwy at N Foster Dr |
|                           |

## SURVEY

CONTACT: PERRY MUSGROW 225.931.0943 800.895.9329 | https://elifinrealty.com | December 2023 640 Main St, Suite A, Baton Rouge, LA 70801 Broker of Record, Mathew Laborde; Licensed by the Louisiana, Mississippi, and Ohio Real Estate Commissions. This information has been secured from sources we believe to be reliable, but we make no representations or warranties, expressed or implied, as to the accuracy of the information. References to square footage or aga are approximate. Interested parties must verify the information and bears all risk for any inaccuracies.