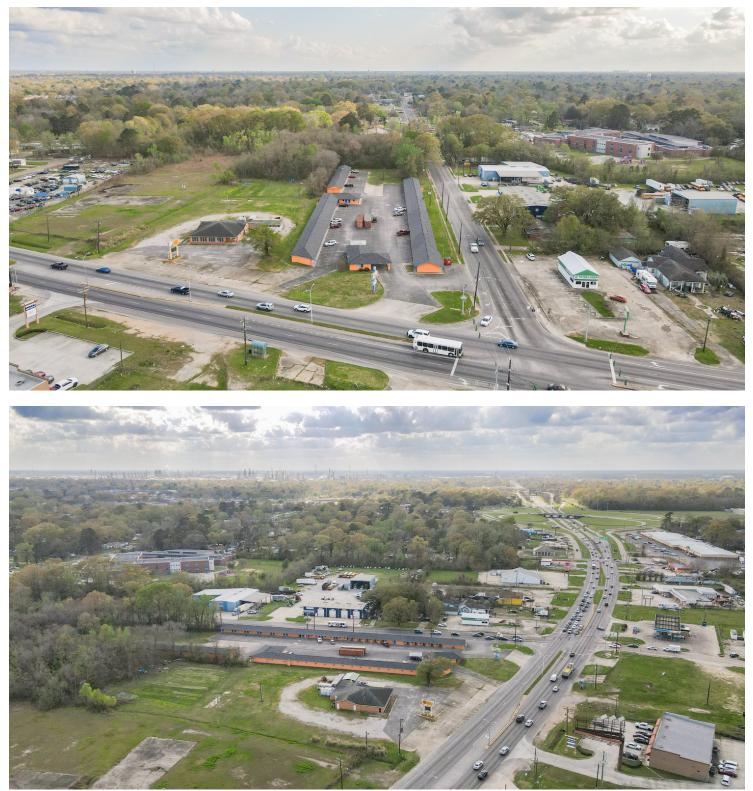

#### **PROPERTY SUMMARY**

- > This 3.5-acre parcel is located on a hard corner of Airline Hwy and North Foster Dr.
- The existing improvements will be demolished and the property is for sale for redevelopment purposes only.
- The highly visible location fronting Airline Hwy is ideal for a multifamily, gas station, or retail center development. It boasts high traffic count of 43,837,
- Lot frontage is 1,007' and depth of 796.5'. This location has easy access to I-110, the airport and all points in north Baton Rouge.
- Property is zoned C2 (Heavy Commercial) and in flood zone X.

## LOCATION MAPS

CONTACT: PERRY MUSGROW 225.931.0943 800.895.9329 | https://elifinrealty.com | December 2023 640 Main St, Suite A, Baton Rouge, LA 70801 Broker of Record, Mathew Laborde; Licensed by the Louisiana, Mississippi, and Ohio Real Estate Commissions. This information has been secured from sources we believe to be reliable, but we make no representations or warranties, expressed or implied, as to the accuracy of the information. References to square footage or aga are approximate. Interested parties must verify the information and bears all risk for any inaccuracies.