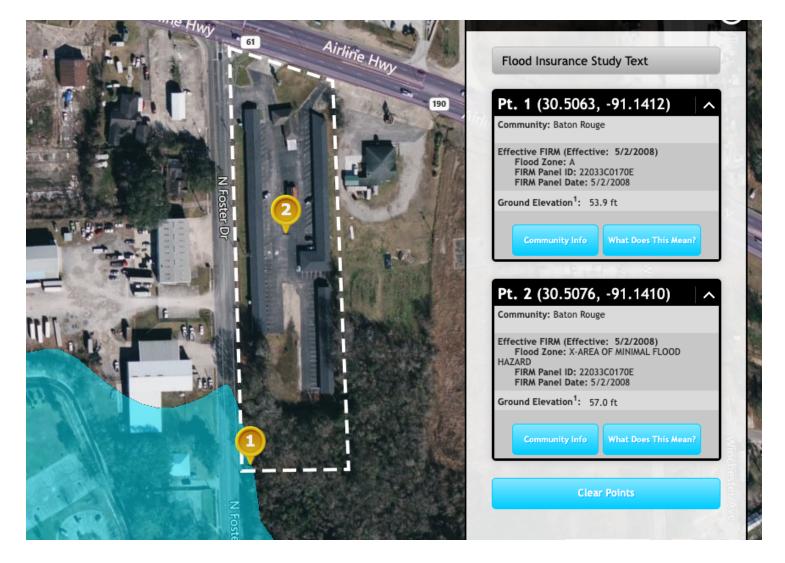

## FLOOD ZONE MAP

#### **FLOOD ZONE X**

The vast majority of the property lies within Flood Zone X. A small portion on the southwest corner of the property lies in Flood Zone A.

Source: maps.lsuagcenter.com/floodmaps