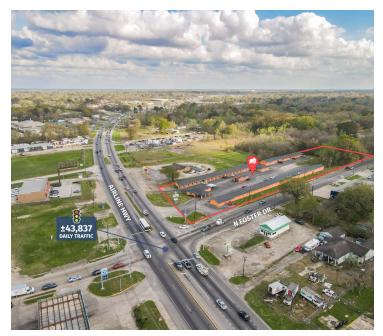

## LOCATION MAPS

CONTACT: PERRY MUSGROW 225.931.0943 800.895.9329 | https://elifinrealty.com | December 2023 640 Main St, Suite A, Baton Rouge, LA 70801 Broker of Record, Mathew Laborde; Licensed by the Louisiana, Mississippi, and Ohio Real Estate Commissions. This information has been secured from sources we believe to be reliable, but we make no representations or warranties, expressed or implied, as to the accuracy of the information. References to square footage or aga are approximate. Interested parties must verify the information and bears all risk for any inaccuracies.

#### **PROPERTY SUMMARY**

- > This 3.5-acre parcel is located on a hard corner of Airline Hwy and North Foster Dr.
- The existing improvements will be demolished and the property is for sale for redevelopment purposes only.
- The highly visible location fronting Airline Hwy is ideal for a multifamily, gas station, or retail center development. It boasts high traffic count of 43,837,
- Lot frontage is 1,007' and depth of 796.5'. This location has easy access to I-110, the airport and all points in north Baton Rouge.
- Property is zoned C2 (Heavy Commercial) and in flood zone X.