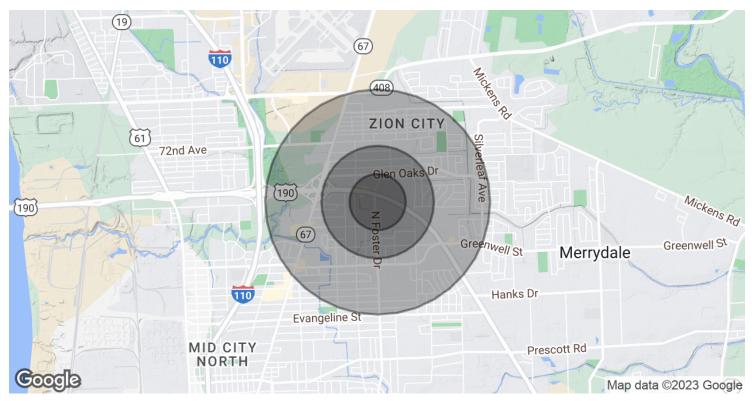

### **DEMOGRAPHICS MAP & REPORT**

| POPULATION           | 0.25 MILES | 0.5 MILES | 1 MILE |
|----------------------|------------|-----------|--------|
| Total Population     | 785        | 3,561     | 12,789 |
| Average Age          | 23.5       | 22.4      | 27.9   |
| Average Age (Male)   | 19.7       | 18.5      | 23.7   |
| Average Age (Female) | 33.0       | 30.5      | 33.9   |

| HOUSEHOLDS & INCOME                                  | <b>0.25 MILES</b> | 0.5 MILES | 1 MILE   |
|------------------------------------------------------|-------------------|-----------|----------|
| Total Households                                     | 164               | 786       | 4,244    |
| # of Persons per HH                                  | 4.8               | 4.5       | 3.0      |
| Average HH Income                                    | \$41,393          | \$35,477  | \$32,128 |
| Average House Value                                  | \$131,601         | \$124,665 | \$98,249 |
| * Demographic data derived from 2020 ACS - US Census |                   |           |          |