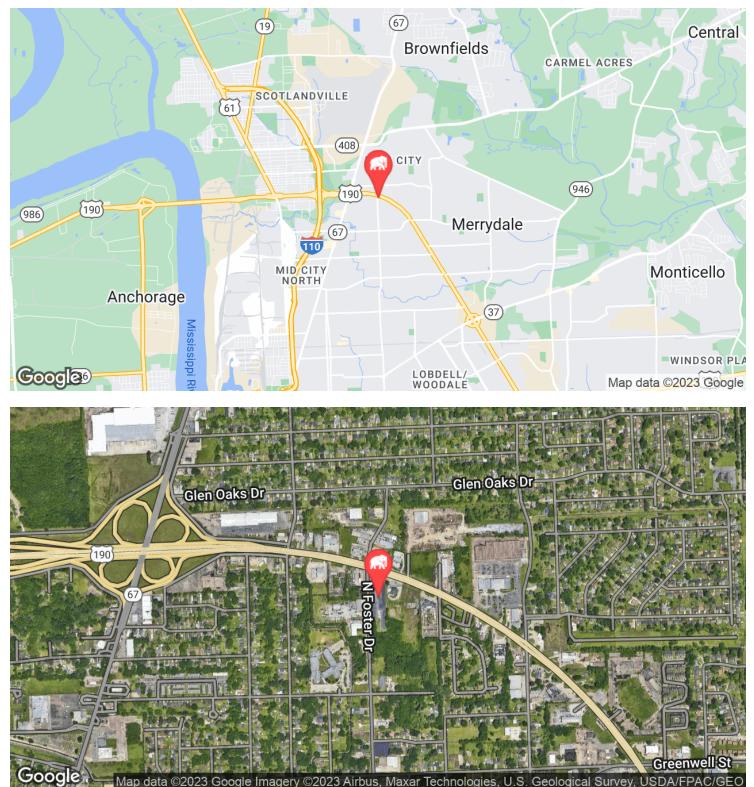

## LOCATION MAPS

CONTACT: PERRY MUSGROW 225.931.0943 800.895.9329 | https://elifinrealty.com | December 2023 640 Main St, Suite A, Baton Rouge, LA 70801 Broker of Record, Mathew Laborde; Licensed by the Louisiana, Mississippi, and Ohio Real Estate Commissions. This information has been secured from sources we believe to be reliable, but we make no representations or warranties, expressed or implied, as to the accuracy of the information. References to square footage or aga are approximate. Interested parties must verify the information and bears all risk for any inaccuracies.

#### LOCATION INFORMATION

| Street Address       | 4902 Airline Hwy                    |
|----------------------|-------------------------------------|
| City, State, Zip     | Baton Rouge, LA 70805               |
| County               | East Baton Rouge                    |
| Market               | LA - Baton Rouge                    |
| Sub-Market           | Northside                           |
| Cross-Streets        | Airline Hwy / N Foster Dr           |
| Location Description | Block 1, Lot Sec 2                  |
| Township             | 6S                                  |
| Range                | 1E                                  |
| Section              | 37, 38                              |
| Side Of The Street   | South                               |
| Street Parking       | No                                  |
| Signal Intersection  | Yes                                 |
| Road Type            | Paved                               |
| Market Type          | Medium                              |
| Nearest Highway      | Hwy 190 (Airline Hwy)               |
| Nearest Airport      | Baton Rouge Metropolitan<br>Airport |