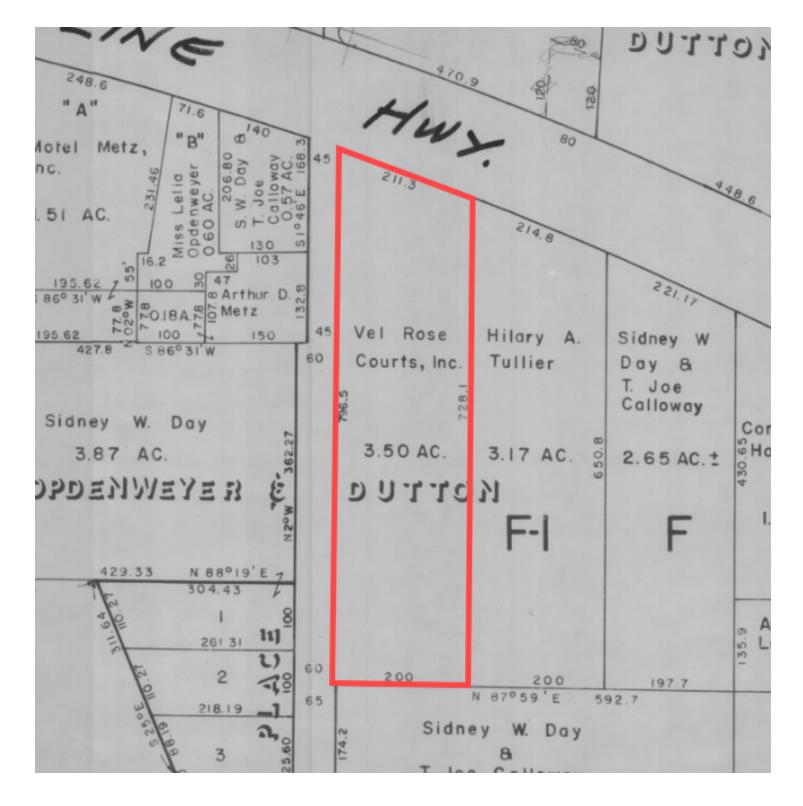

## SURVEY

CONTACT: PERRY MUSGROW 225.931.0943 800.895.9329 | https://elifinrealty.com | December 2023 640 Main St, Suite A, Baton Rouge, LA 70801 Broker of Record, Mathew Laborde; Licensed by the Louisiana, Mississippi, and Ohio Real Estate Commissions. This information has been secured from sources we believe to be reliable, but we make no representations or warranties, expressed or implied, as to the accuracy of the information. References to square footage or aga are approximate. Interested parties must verify the information and bears all risk for any inaccuracies.

#### **PROPERTY SUMMARY**

- > This 3.5-acre parcel is located on a hard corner of Airline Hwy and North Foster Dr.
- The existing improvements will be demolished and the property is for sale for redevelopment purposes only.
- The highly visible location fronting Airline Hwy is ideal for a multifamily, gas station, or retail center development. It boasts high traffic count of 43,837,
- Lot frontage is 1,007' and depth of 796.5'. This location has easy access to I-110, the airport and all points in north Baton Rouge.
- Property is zoned C2 (Heavy Commercial) and in flood zone X.

#### **PROPERTY INFORMATION**

| Land                      |
|---------------------------|
| Other                     |
| C2                        |
| 3.5 Acres                 |
| 469521                    |
| 1,007.8 ft                |
| 796.5 ft                  |
| Yes                       |
| 43,837                    |
| irline Hwy at N Foster Dr |
|                           |