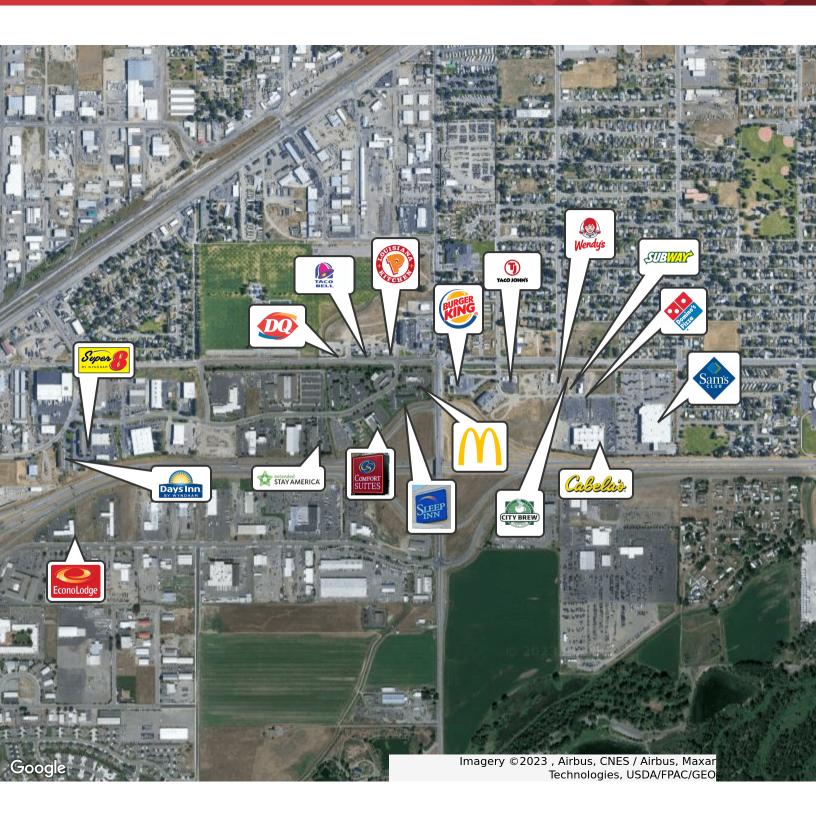

## **Property Highlights**

- SOUTH BILLINGS TOWN CENTER
- Sam's Club & Cabela's Anchored Center
- I-90 and South Billings Blvd Interchange
- 1.285 Acres pad site
- Sale price: \$1,007,543

## **Property Description**

Development land available for Sale in the South Billings Town Center located off of King Avenue East next to Cabela's. Excellent location for your business near Interstate 90 and South Billings Boulevard. All businesses have a great exposure rate with thousands of vehicles traveling this way every day.