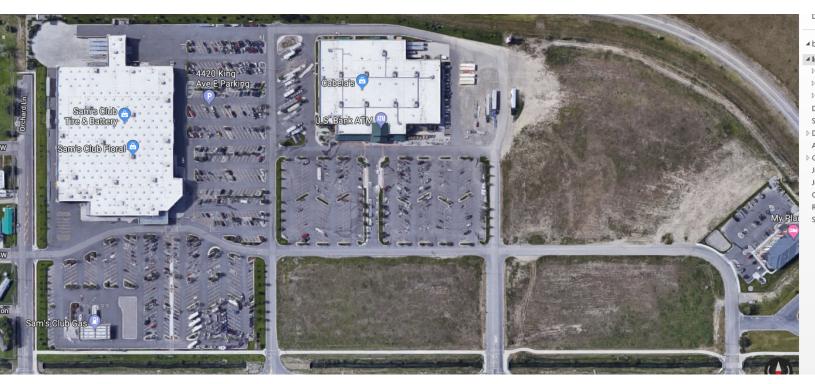

## **Property Description**

Development land available for Sale in the South Billings Town Center located off of King Avenue East next to Cabela's. Excellent location for your business near Interstate 90 and South Billings Boulevard. All businesses have a great exposure rate with thousands of vehicles traveling this way every day.