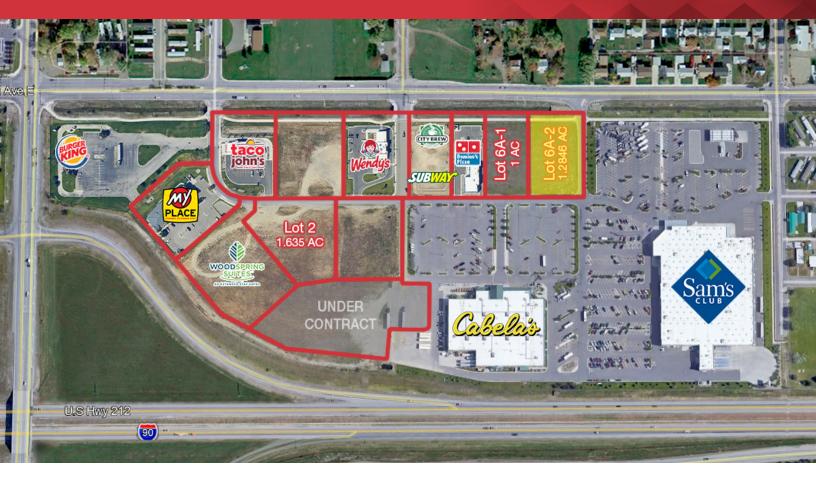

## 4550 King Avenue E Lot 6A-2 1.285 Acres

Billings, Montana 59101

## **Property Highlights**

- SOUTH BILLINGS TOWN CENTER
- Sam's Club & Cabela's Anchored Center
- I-90 and South Billings Blvd Interchange
- 1.285 Acres pad site
- Sale price: \$1,007,543

## **Property Description**

Development land available for Sale in the South Billings Town Center located off of King Avenue East next to Cabela's. Excellent location for your business near Interstate 90 and South Billings Boulevard. All businesses have a great exposure rate with thousands of vehicles traveling this way every day.