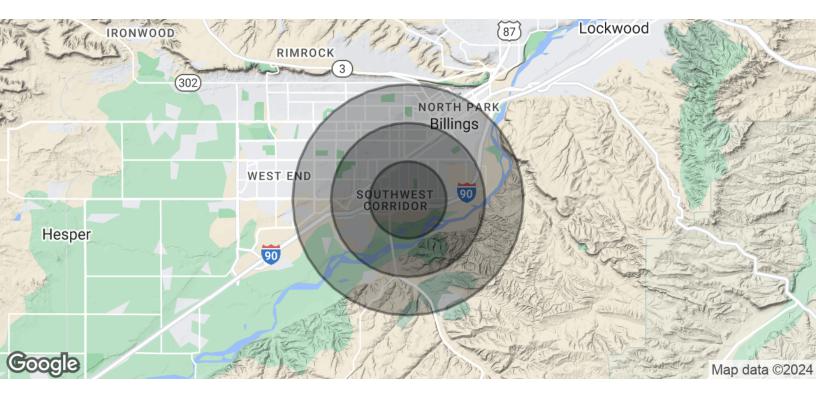

## **OFFERING SUMMARY**

| Sale Price: | \$18.00 / SF |
|-------------|--------------|
| Lot Size:   | 1.00 Acres   |

| DEMOGRAPHICS      | 1 MILE   | 2 MILES  | 3 MILES  |
|-------------------|----------|----------|----------|
| Total Households  | 2,690    | 10,305   | 20,958   |
| Total Population  | 6,265    | 22,490   | 43,150   |
| Average HH Income | \$56,345 | \$57,311 | \$58,629 |
|                   |          |          |          |

Broker/Principal | 406.294.6303 bmcdonald@naibusinessproperties.com

| POPULATION                            | 1 MILE          | 2 MILES               | 3 MILES           |
|---------------------------------------|-----------------|-----------------------|-------------------|
| Total Population                      | 6,265           | 22,490                | 43,150            |
| Average age                           | 36.8            | 36.1                  | 36.7              |
| Average age (Male)                    | 36.9            | 34.3                  | 34.3              |
| Average age (Female)                  | 39.0            | 38.9                  | 39.4              |
|                                       |                 |                       |                   |
| HOUSEHOLDS & INCOME                   | 1 MILE          | 2 MILES               | 3 MILES           |
| HOUSEHOLDS & INCOME  Total households | 1 MILE<br>2,690 | <b>2 MILES</b> 10,305 | 3 MILES<br>20,958 |
|                                       |                 |                       |                   |
| Total households                      | 2,690           | 10,305                | 20,958            |