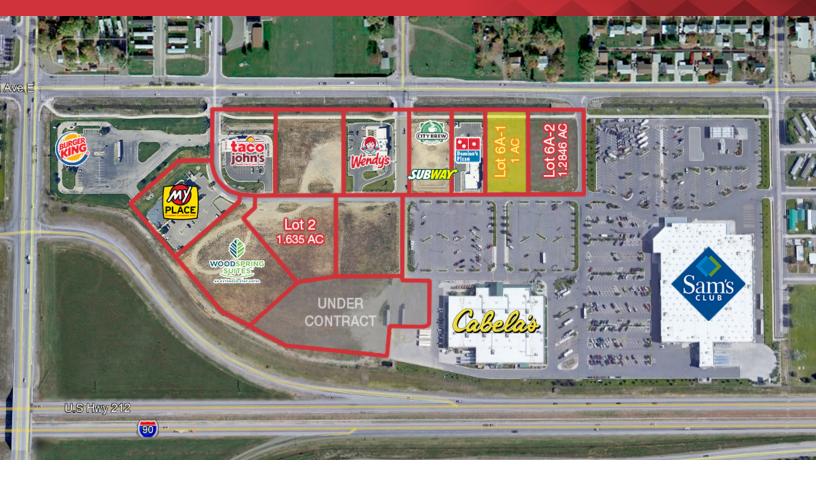

## 4550 King Avenue E Lot 6A-1 1.00 Acres

Billings, Montana 59101

## **Property Highlights**

- SOUTH BILLINGS TOWN CENTER
- Sam's Club & Cabela's Anchored Center
- I-90 and South Billings Blvd Interchange
- 1.0 Acre pad site
- Sale price: \$784,080

## **Property Description**

Development land available for Sale in the South Billings Town Center located off of King Avenue East next to Cabela's. Excellent location for your business near Interstate 90 and South Billings Boulevard. All businesses have a great exposure rate with thousands of vehicles traveling this way every day.