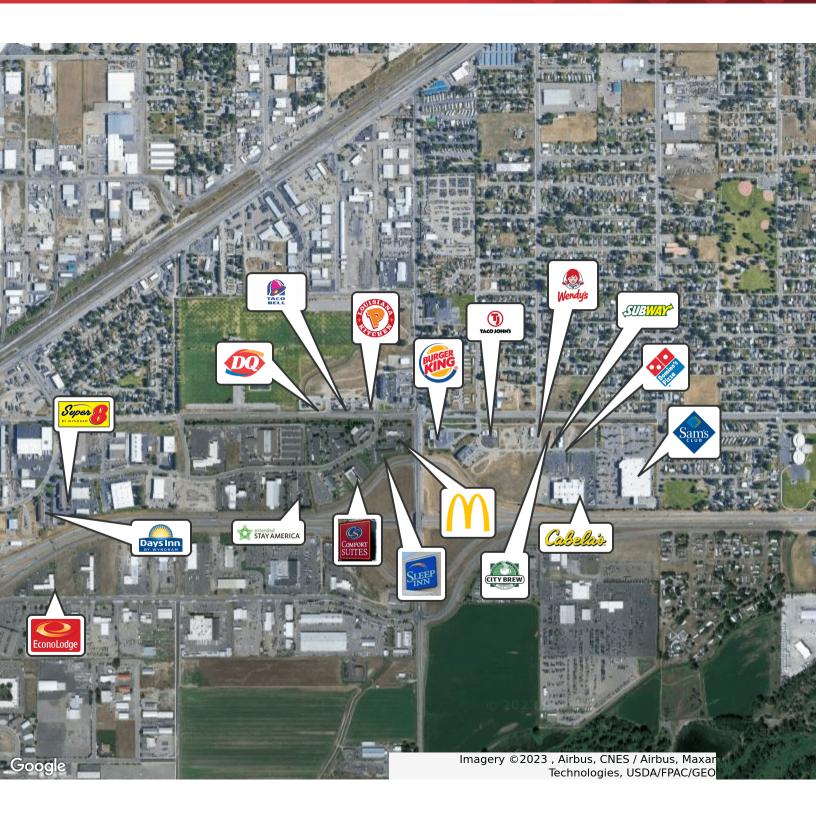

## **Property Highlights**

- SOUTH BILLINGS TOWN CENTER
- Sam's Club & Cabela's Anchored Center
- I-90 and South Billings Blvd Interchange
- 1.0 Acre pad site
- Sale price: \$784,080

## **Property Description**

Development land available for Sale in the South Billings Town Center located off of King Avenue East next to Cabela's. Excellent location for your business near Interstate 90 and South Billings Boulevard. All businesses have a great exposure rate with thousands of vehicles traveling this way every day.