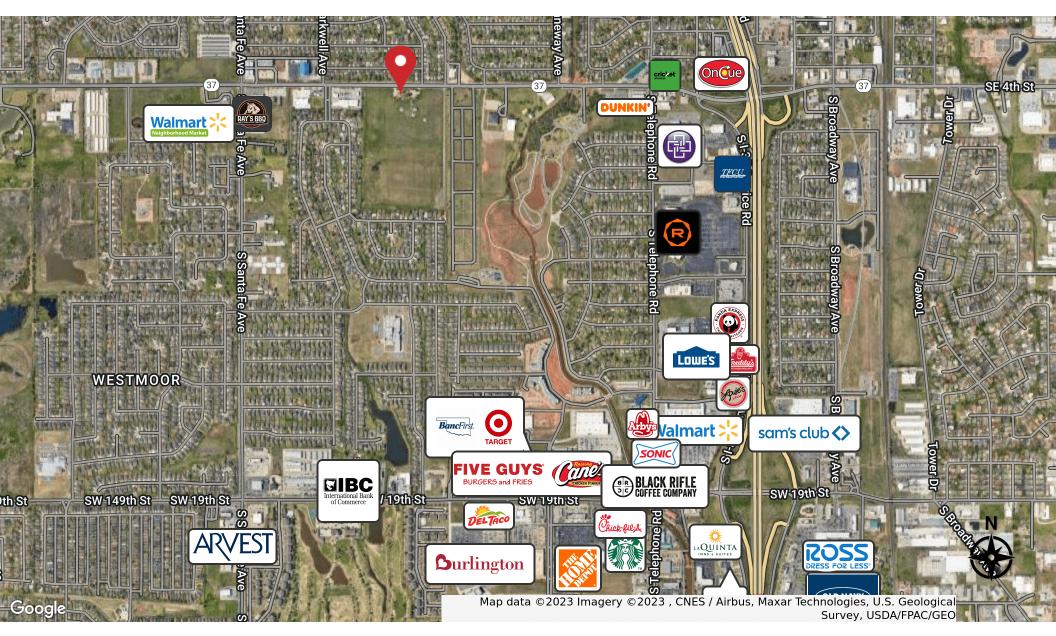

#### LOCATION DESCRIPTION

Multiple size lots available in Central Moore, SW 4th Street frontage and less than one mile from I-35. These lots are surrounded by retail and residential development.

#### PROPERTY HIGHLIGHTS

- Surrounded by Residential Development
- 4th Street Frontage High VPD count
- Perfect Retail Development Opportunity
- Utilities to Site
- Development Ready