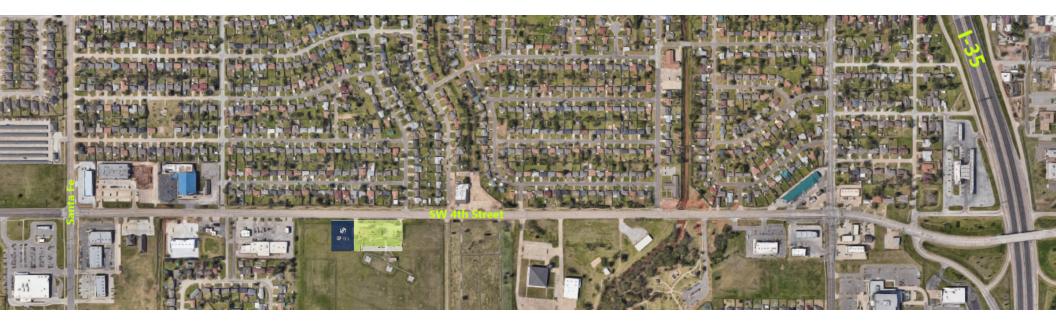

#### LOCATION DESCRIPTION

Multiple size lots available in Central Moore, SW 4th Street frontage and less than one mile from I-35. These lots are surrounded by retail and residential development.

#### PROPERTY HIGHLIGHTS

- Surrounded by Residential Development
- 4th Street Frontage High VPD count
- Perfect Retail Development Opportunity
- Utilities to Site
- Development Ready