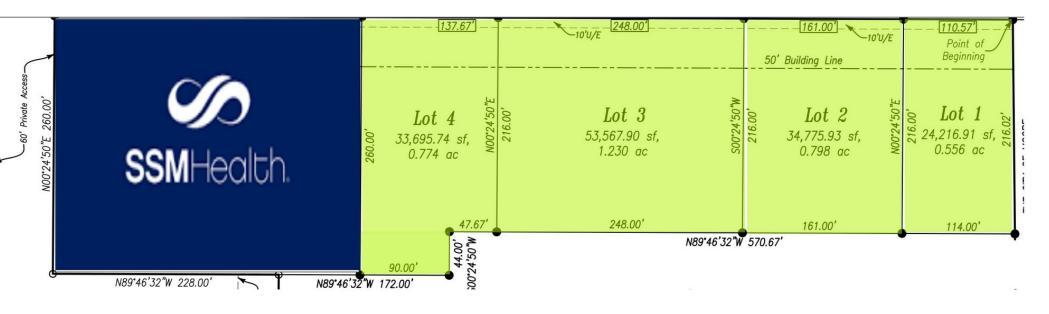

### PROPERTY DESCRIPTION

Zoned for a variety of retail and commercial services, professional offices, and medical facilities. These lots can be combined or sub-divided. SSM Health newly opened. The proximity to daytime and evening traffic make it excellent for retail & office development. These lots are pad ready and have utilities to site

# **SW 4th Street**

Site Plan

820 SW 4th Street, Moore, OK 73160