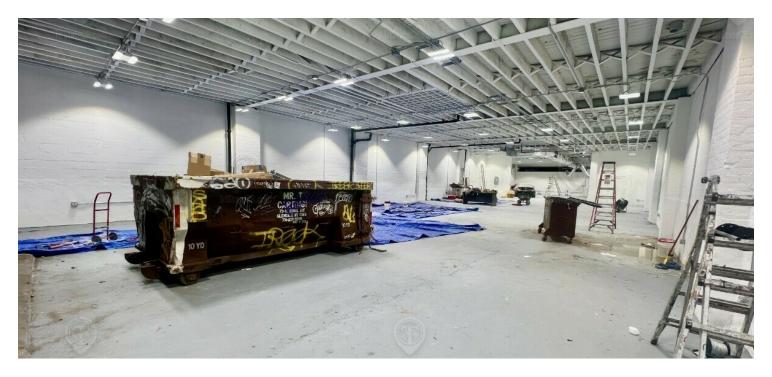

#### **PROPERTY OVERVIEW**

Single story structure

13' ceilings

Parking pad in front

HVAC in place

3 finished offices and a kitchenette in addition to large column free warehouse space.

Space will be delivered as a clean white box