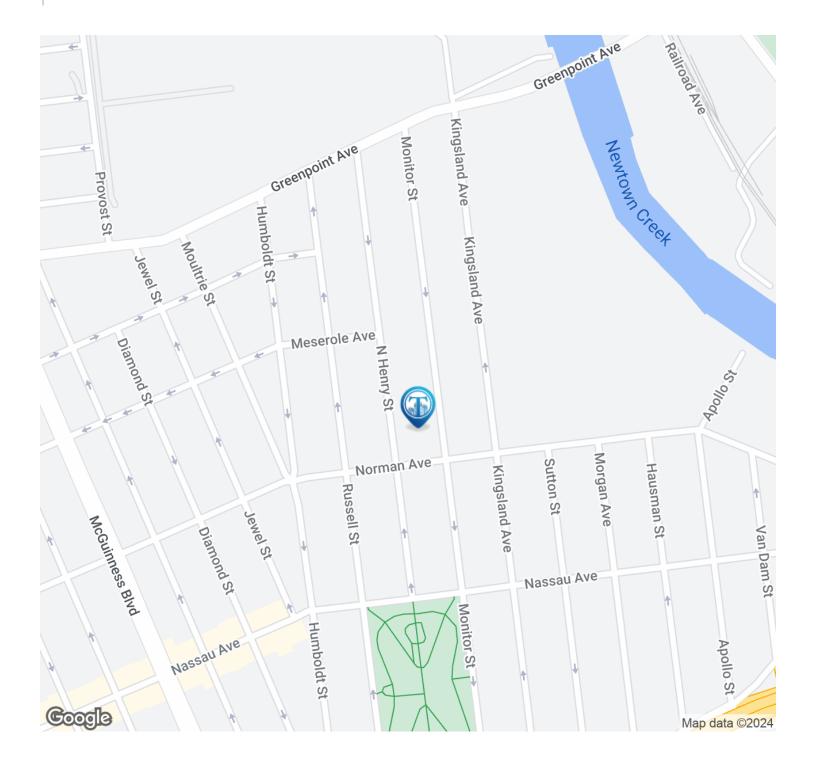

#### **LOCATION OVERVIEW**

Located in the heart of the industrial district of the Greenpoint neighborhood of Brooklyn between Norman Ave & Greenpoint Ave near the Nassau Ave subway station with easy access to and from major highways.

Nearest Transit: G train at Nassau Ave and the B48 & B24 bus lines.

Nearby tenants include Key Food Supermarket, Walgreens, Chai Urgent Care, Taco Bell, Cafe Grumpy, Goldie's, Nonna's Pizzeria, Minnows, McDonald's, The Palace, and more!

### Location Map