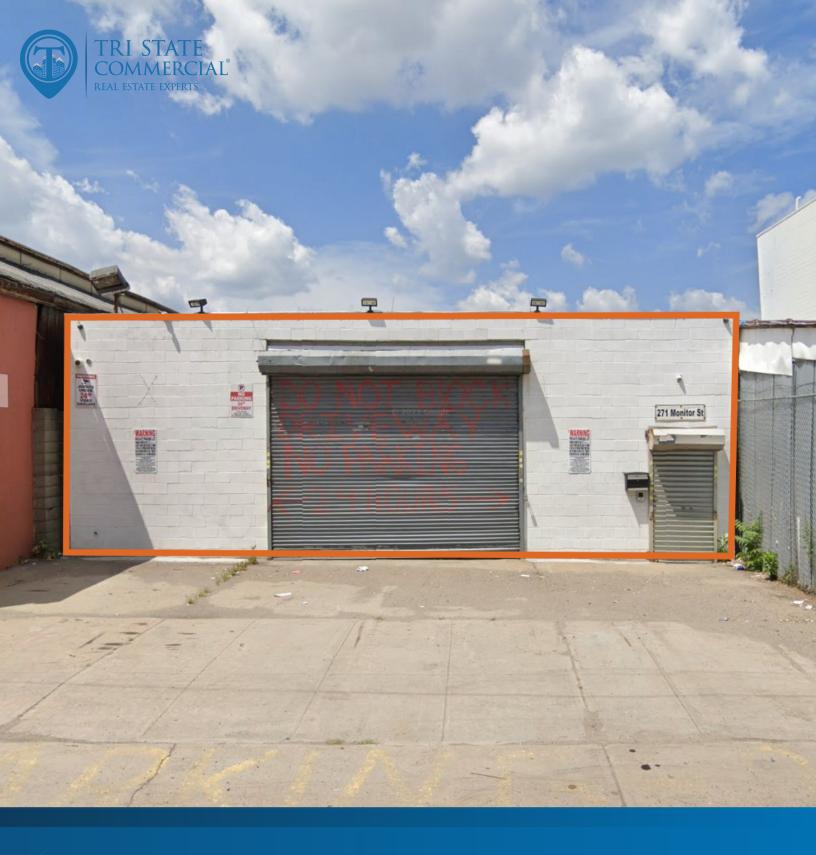

### FOR LEASE | INDUSTRIAL / OFFICE SPACE 6,342 SF | 271 Monitor St | Industrial/Office Space w/ Parking for Lease

271 Monitor St, Brooklyn, NY 11222

Shlomi Bagdadi 718.437.6100 sb@tristatecr.com Richard Babeck 718.437.6100 x119 Richard.B@TriStateCR.com Kirill Galperin 718.437.6100 x122 Kirill.G@TriStateCR.com

#### **PROPERTY OVERVIEW**

Single story structure

13' ceilings

Parking pad in front

HVAC in place

3 finished offices and a kitchenette in addition to large column free warehouse space.

Space will be delivered as a clean white box