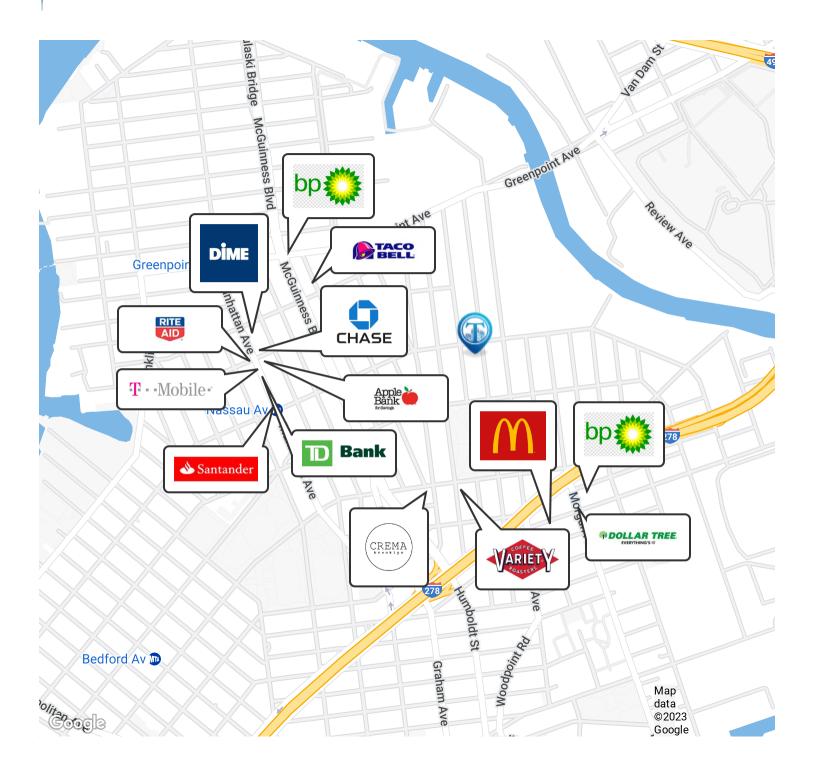

|
|                                      |                         |                           |                      |
|                                      |                         |                           |                      |
| HOUSEHOLDS & INCOME                  | 0.25 MILES              | 0.5 MILES                 | 1 MILE               |
| HOUSEHOLDS & INCOME Total Households | <b>0.25 MILES</b> 1,846 | <b>0.5 MILES</b><br>8,380 | <b>1 MILE</b> 29,009 |
|                                      |                         |                           |                      |
| Total Households                     | 1,846                   | 8,380                     | 29,009               |

<sup>\*</sup> Demographic data derived from 2020 ACS - US Census





#### Retailer Map