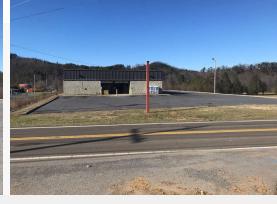

### **Property Description**

Stand-alone retail building on 1.05 acre lot. Available for sale and for lease.

Net Net (NN) Lease. Lessor responsible for roof repairs & roof maintenance. Lessee responsible for property taxes, insurance costs and all other operating expenses. \$6,385.00 per month base rent (\$8.50 per SF per year).

963 Dolly Parton Parkway Sevierville, TN 37862 865 453 8111 tel koellamoore.com

You Time For Lease - 3297 Cosby Highway Additional Photos 9,014 SF | \$8.50 SF/yr

110

963 Dolly Parton Parkway<br/>Sevierville, TN 37862Im865 453 8111 tel<br/>koellamoore.comf