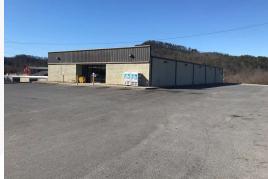

### **Property Description**

Stand-alone retail building on 1.05 acre lot. Available for sale and for lease.

Net Net (NN) Lease. Lessor responsible for roof repairs & roof maintenance. Lessee responsible for property taxes, insurance costs and all other operating expenses. \$6,385.00 per month base rent (\$8.50 per SF per year).

963 Dolly Parton Parkway Sevierville, TN 37862 865 453 8111 tel koellamoore.com

You Time For Lease - 3297 Cosby Highway Additional Photos 9,014 SF | \$8.50 SF/yr

110

963 Dolly Parton Parkway<br/>Sevierville, TN 37862Im865 453 8111 tel<br/>koellamoore.comf