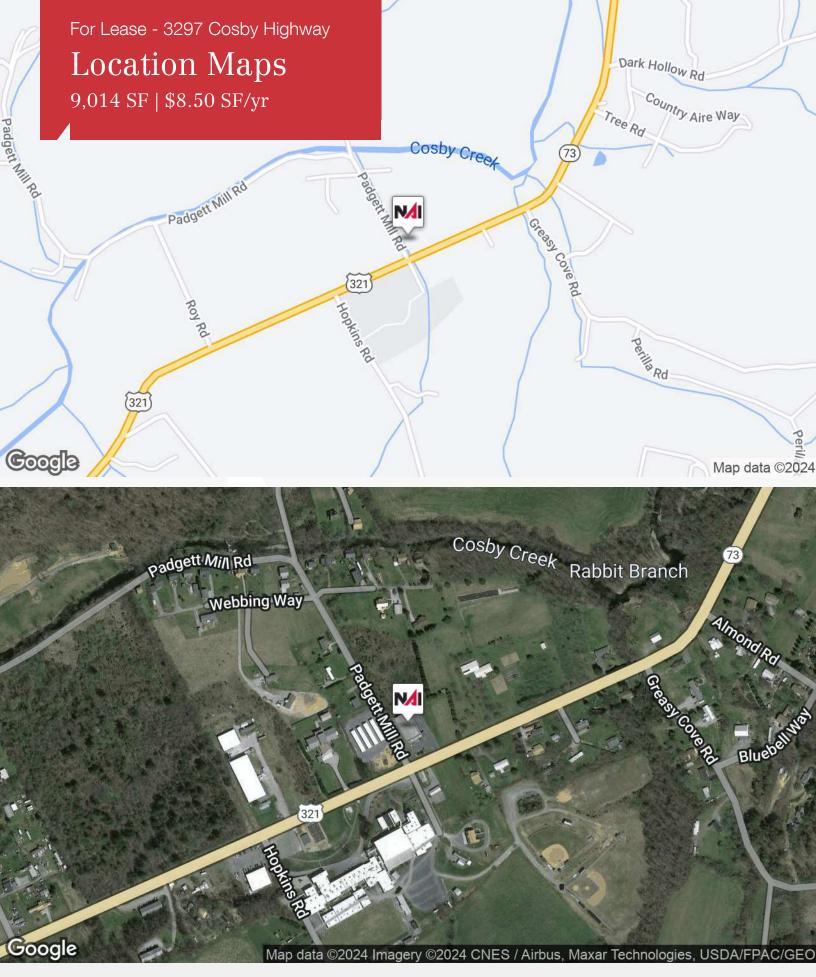

#### For more information David Gothard, CCIM O: 865 453 8111 dgothard@koellamoore.com

963 Dolly Parton Parkway Sevierville, TN 37862 865 453 8111 tel koellamoore.com e in

AVAILABLE SF: 9,014 SF LEASE RATE: \$8.50 SF/yr (NN) LOT SIZE: 1.05 Acres BUILDING SIZE: 9,014 SF 2006 YEAR BUILT: ZONING: Unzoned Knoxville-Morristown-MARKET: Sevierville CSA SUB MARKET: Cosby Cosby Highway & CROSS STREETS: Padgett Mill Road