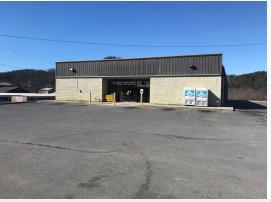

### **Property Description**

Stand-alone retail building on 1.05 acre lot. Available for sale and for lease.

Net Net (NN) Lease. Lessor responsible for roof repairs & roof maintenance. Lessee responsible for property taxes, insurance costs and all other operating expenses. \$6,385.00 per month base rent (\$8.50 per SF per year).

963 Dolly Parton Parkway Sevierville, TN 37862 865 453 8111 tel koellamoore.com

You Time For Lease - 3297 Cosby Highway Additional Photos 9,014 SF | \$8.50 SF/yr

110

963 Dolly Parton Parkway<br/>Sevierville, TN 37862Im865 453 8111 tel<br/>koellamoore.comf