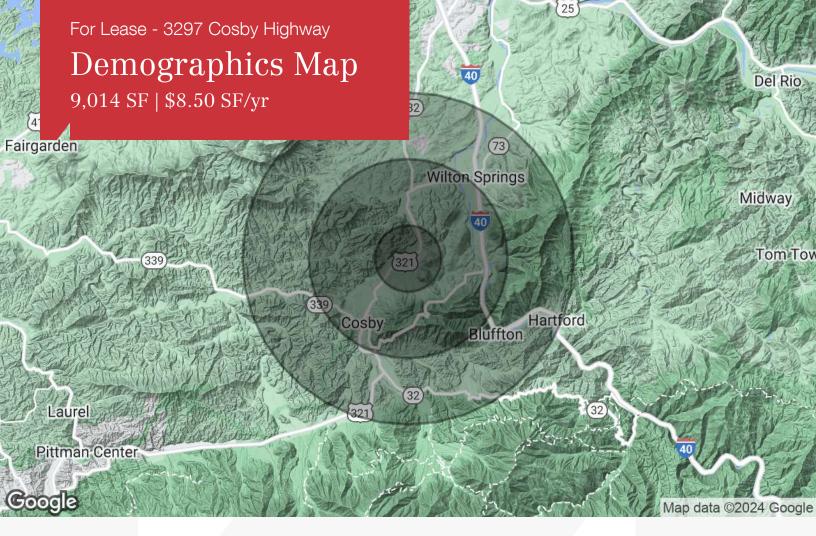

963 Dolly Parton Parkway Sevierville, TN 37862 865 453 8111 tel koellamoore.com

| Population          | 1 Mile    | 3 Miles   | 5 Miles   |
|---------------------|-----------|-----------|-----------|
| TOTAL POPULATION    | 367       | 3,259     | 7,773     |
| MEDIAN AGE          | 49.7      | 49.5      | 50.2      |
| MEDIAN AGE (MALE)   | 48.6      | 49.5      | 51.5      |
| MEDIAN AGE (FEMALE) | 57.3      | 55.8      | 53.4      |
| Households & Income | 1 Mile    | 3 Miles   | 5 Miles   |
| TOTAL HOUSEHOLDS    | 195       | 1,708     | 4,086     |
| # OF PERSONS PER HH | 1.9       | 1.9       | 1.9       |
| AVERAGE HH INCOME   | \$42,495  | \$42,638  | \$40,462  |
| AVERAGE HOUSE VALUE | \$151,356 | \$147,005 | \$138,149 |
| Race                | 1 Mile    | 3 Miles   | 5 Miles   |
| % WHITE             | 99.7%     | 99.7%     | 99.3%     |
| % BLACK             | 0.3%      | 0.2%      | 0.1%      |
| % ASIAN             | 0.0%      | 0.0%      | 0.2%      |
| % HAWAIIAN          | 0.0%      | 0.0%      | 0.0%      |
| % INDIAN            | 0.0%      | 0.1%      | 0.4%      |
| % OTHER             | 0.0%      | 0.0%      | 0.0%      |
| Ethnicity           | 1 Mile    | 3 Miles   | 5 Miles   |
| % HISPANIC          | 7.4%      | 6.5%      | 4.4%      |
|                     |           |           |           |

\* Demographic data derived from 2020 ACS - US Census

For Lease - 3297 Cosby Highway Advisor Bio 1 9,014 SF | \$8.50 SF/yr