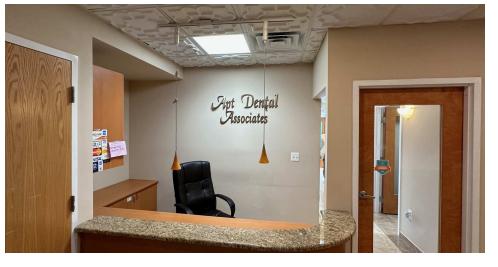

#### **PROPERTY DESCRIPTION**

Vacant, Ready for occupancy medical suite. Currently configured for a dental suite but can be considered for other uses.

Four Treatment rooms, office, nurses station, reception desk, and waiting area.