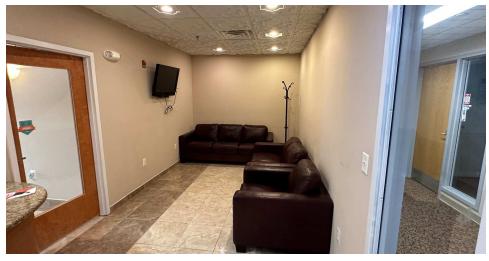

#### **PROPERTY DESCRIPTION**

Vacant, Ready for occupancy medical suite. Currently configured for a dental suite but can be considered for other uses.

Four Treatment rooms, office, nurses station, reception desk, and waiting area.