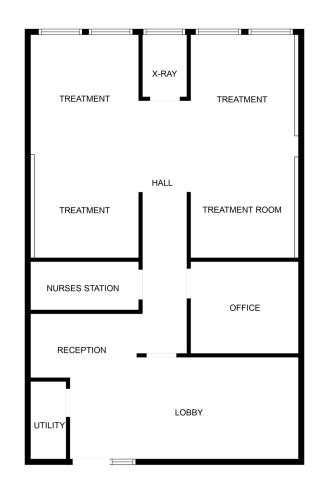

#### **PROPERTY DESCRIPTION**

Vacant, Ready for occupancy medical suite. Currently configured for a dental suite but can be considered for other uses.

Four Treatment rooms, office, nurses station, reception desk, and waiting area.

# WESTMETRO PLAZA

7115 Leesburg Pike #216, Falls Church, VA 22043

MEASUREMENTS ARE CALCULATED BY CUBICASA TECHNOLOGY. DEEMED HIGHLY RELIABLE BUT NOT GUARANTEED.

We obtained the information above from sources we believe to be reliable. However, we have not verified its accuracy and make no guarantee, warranty or representation about it. It is submitted subject to the possibility of errors, omissions, change of price, rental or other conditions, prior sale, lease or financing, or withdrawal without notice. We include projections, opinions, assumptions or estimates for example only, and they may not represent current or future performance of the property. You and your tax and legal advisors should conduct your own investigation of the property and transaction.