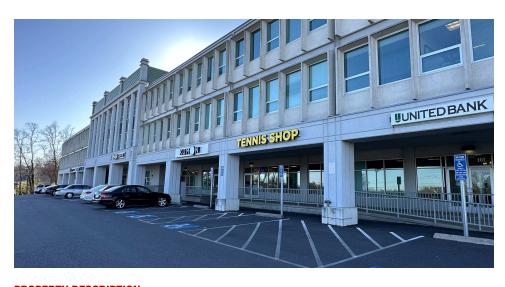

## WESTMETRO PLAZA

7115 Leesburg Pike #216, Falls Church, VA 22043

#### **PROPERTY DESCRIPTION**

Vacant, Ready for occupancy medical suite. Currently configured for a dental suite but can be considered for other uses.

Four Treatment rooms, office, nurses station, reception desk, and waiting area.

Second Floor with elevator and stairwell access