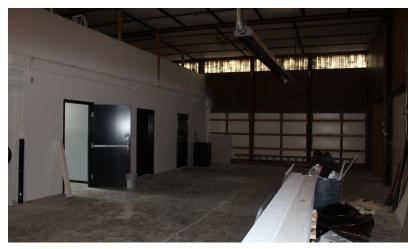

### **Property Highlights**

- Total building size is 5,000 SF
- Retail area is 1,500 SF
- Back room behind retail is 1,200 SF
- Additional first floor storage is app 2,300 SF
- Usable Mezzanine is app. 1,500 SF
- Lower level is app. 2,500 SF and includes a 4.5 car garage and two bunkers.