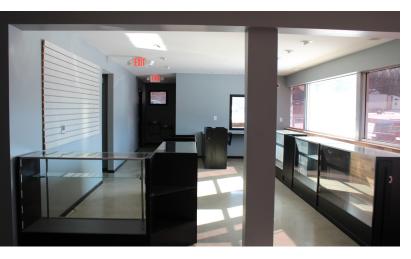

### **Property Highlights**

- Total building size is 5,000 SF
- Retail area is 1,500 SF
- Back room behind retail is 1,200 SF
- Additional first floor storage is app 2,300 SF
- Usable Mezzanine is app. 1,500 SF
- Lower level is app. 2,500 SF and includes a 4.5 car garage and two bunkers.