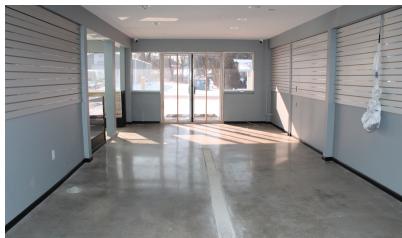

### **Property Highlights**

- Total building size is 5,000 SF
- Retail area is 1,500 SF
- Back room behind retail is 1,200 SF
- Additional first floor storage is app 2,300 SF
- Usable Mezzanine is app. 1,500 SF
- Lower level is app. 2,500 SF and includes a 4.5 car garage and two bunkers.