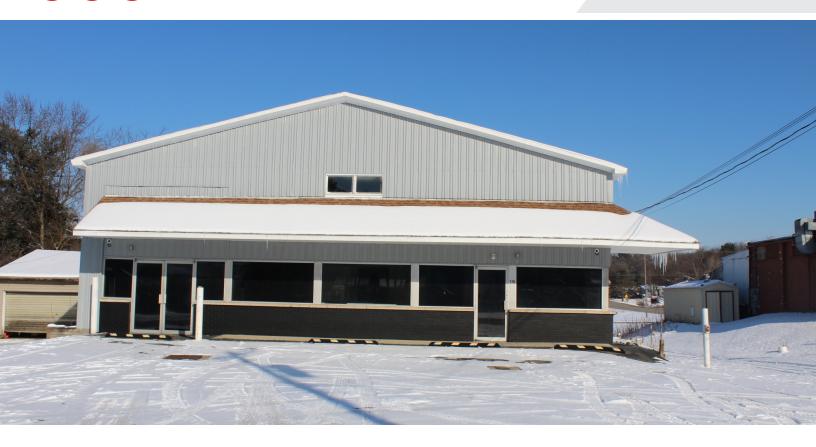

### 110 Creekview

Battle Creek, Michigan 49037

### **Property Highlights**

- Total building size is 5,000 SF
- Retail area is 1,500 SF
- Back room behind retail is 1,200 SF
- Additional first floor storage is app 2,300 SF
- Usable Mezzanine is app. 1,500 SF
- Lower level is app. 2,500 SF and includes a 4.5 car garage and two bunkers.

# **5,000 SF** RETAIL