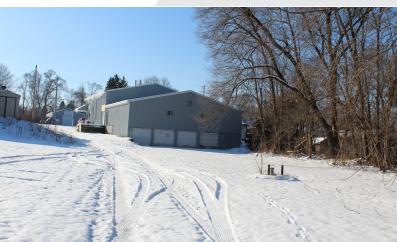

### **Property Highlights**

- Total building size is 5,000 SF
- Retail area is 1,500 SF
- Back room behind retail is 1,200 SF
- Additional first floor storage is app 2,300 SF
- Usable Mezzanine is app. 1,500 SF
- Lower level is app. 2,500 SF and includes a 4.5 car garage and two bunkers.