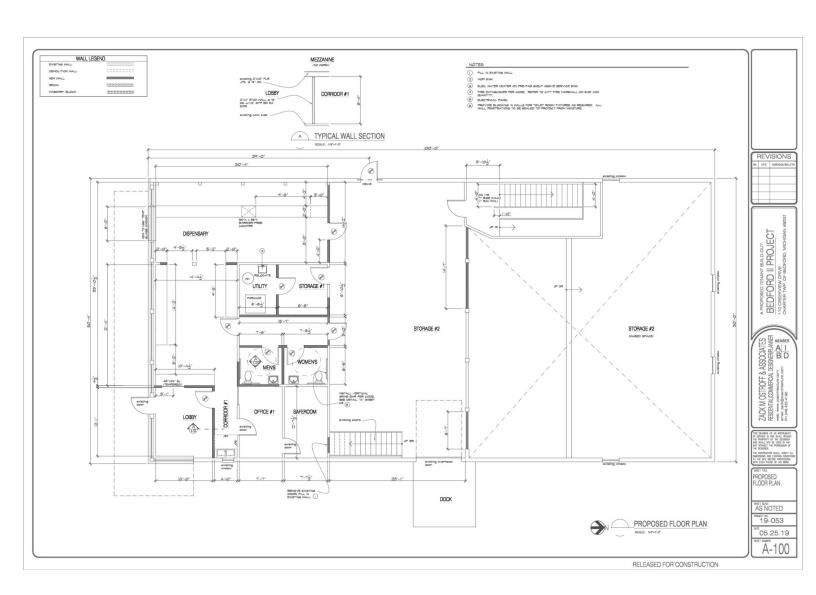

### **Property Highlights**

- Total building size is 5,000 SF
- Retail area is 1,500 SF
- Back room behind retail is 1,200 SF
- Additional first floor storage is app 2,300 SF
- Usable Mezzanine is app. 1,500 SF
- Lower level is app. 2,500 SF and includes a 4.5 car garage and two bunkers.