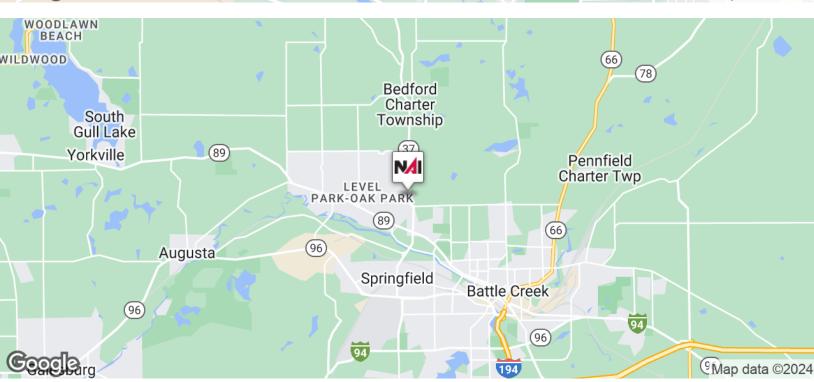

size is 5,000 SF
- Retail area is 1,500 SF
- Back room behind retail is 1,200 SF
- Additional first floor storage is app 2,300 SF
- Usable Mezzanine is app. 1,500 SF
- Lower level is app. 2,500 SF and includes a 4.5 car garage and two bunkers.

#### **OFFERING SUMMARY**

| Sale Price:      | \$595,000 |
|------------------|-----------|
| Number of Units: | 2         |
| Lot Size:        | 0.5 Acres |
| Building Size:   | 5,000 SF  |
|                  |           |

| DEMOGRAPHICS      | 1 MILE   | 5 MILES  | 10 MILES |
|-------------------|----------|----------|----------|
| Total Households  | 32       | 1,291    | 7,450    |
| Total Population  | 46       | 2,370    | 14,004   |
| Average HH Income | \$33,257 | \$48,204 | \$48,110 |



# **5,000 SF** RETAIL

































#### **Harry Barash**

Vice President | 248.231.9000 Sales Associate | 586.817.0830 barash@farbman.com

#### Mike Lumetta

lumetta@farbman.com | MI #6501385386

































www.naifarbman.com











| POPULATION           | 1 MILE    | 5 MILES   | 10 MILES  |
|----------------------|-----------|-----------|-----------|
| Total Population     | 46        | 2,370     | 14,004    |
| Average Age          | 43.3      | 44.7      | 41.9      |
| Average Age (Male)   | 47.5      | 44.2      | 41.7      |
| Average Age (Female) | 39.0      | 44.0      | 42.3      |
| HOUSEHOLDS & INCOME  | 1 MILE    | 5 MILES   | 10 MILES  |
| Total Households     | 32        | 1,291     | 7,450     |
| # of Persons per HH  | 1.4       | 1.8       | 1.9       |
| Average HH Income    |