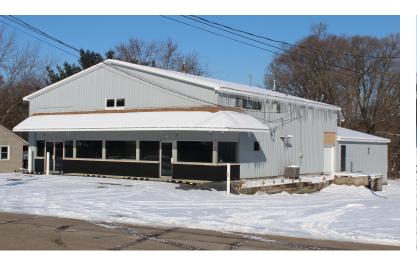

### 110 Creekview

Battle Creek, Michigan 49037

### **Property Highlights**

- Total building size is 5,000 SF
- Retail area is 1,500 SF
- Back room behind retail is 1,200 SF
- Additional first floor storage is app 2,300 SF
- Usable Mezzanine is app. 1,500 SF
- Lower level is app. 2,500 SF and includes a 4.5 car garage and two bunkers.

# **5,000 SF** RETAIL