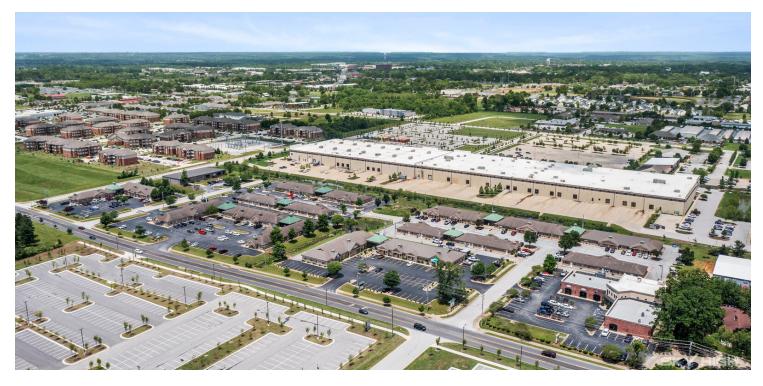

OAK TRACE - MEDICAL AND EXECUTIVE OFFICE PARK OF NORTHWEST ARKANSAS

901 SE 28th St, Bentonville, AR 72712

**OFFERING SUMMARY** 

Number of Units Available:

Lease Rate:

Available SF:

DEMOGRAPHICS

**Total Households** 

#### **PROPERTY DESCRIPTION**

ALL utilities are included in the listing price, plus a light janitorial service! All a tenant has to do is bring in their own belongings, and turn on their own internet and phone. Electric, gas, water, landscaping, dumpsters, parking lots, HVAC units, light janitorial services are all paid for and cared for by the landlord and property management. This office park is in very nice condition and well-kept. The office park is affordable and flexible, offering many different sizes of space for lease. There is ample parking on site, and ample opportunity for tenants to have signage both on marquee's and on the buildings and doors into the suites. Each suite is equipped with at least one private bathroom. This office park is in the heart of Bentonville just 5 minutes from Downtown Bentonville or the new Walmart Home Office. 15 minutes to the XNA airport.

#### **PROPERTY HIGHLIGHTS**

- 7 Units available for lease
- · Landlord pays Electric, Gas, and Water
- · Office Complex Sits on 11 Acres
- Diverse set of Office Tenants: Medical, Vendors, Suppliers, and Contractors Alike