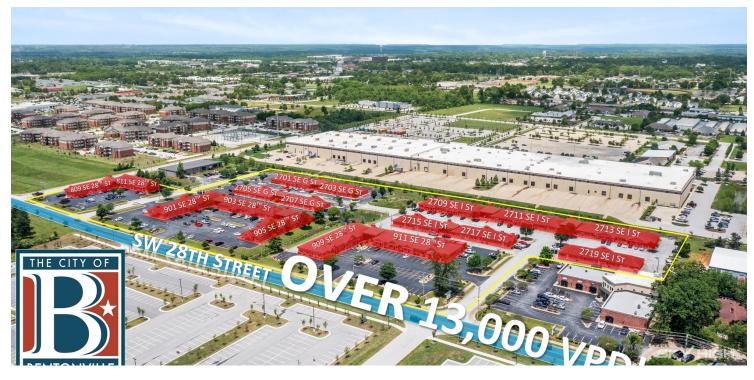

OAK TRACE - MEDICAL AND EXECUTIVE OFFICE PARK OF NORTHWEST ARKANSAS

901 SE 28th St, Bentonville, AR 72712

**OFFERING SUMMARY** 

Number of Units Available:

Lease Rate:

Available SF:

DEMOGRAPHICS

**Total Households** 

#### **AVAILABLE SPACES**

| SUITE                    | TENANT    | SIZE (SF) | LEASE TYPE | LEASE RATE    | DESCRIPTION |
|--------------------------|-----------|-----------|------------|---------------|-------------|
| 2703 SE G St Suite 5/7/9 | Available | 3,250 SF  | Gross      | \$19.75 SF/yr | -           |
| 2703 SE G St Unit 1&3    | Available | 1,950 SF  | Gross      | \$18.75 SF/yr | -           |
| 2703 SE G St Suite 1     | Available | 990 SF    | Gross      | \$19.75 SF/yr | -           |
| 2703 SE G St Suite 3     | Available | 960 SF    | Gross      | \$19.75 SF/yr | -           |
| 2709 SE I St. Suite 3    | Available | 1,300 SF  | Gross      | \$19.75 SF/yr | -           |
| 2709 SE I St Suite 5     | Available | 1,300 SF  | Gross      | \$19.75 SF/yr | -           |
| 2709 SE I St Suite 3/5   | Available | 2,600 SF  | Gross      | \$19.75 SF/yr | -           |