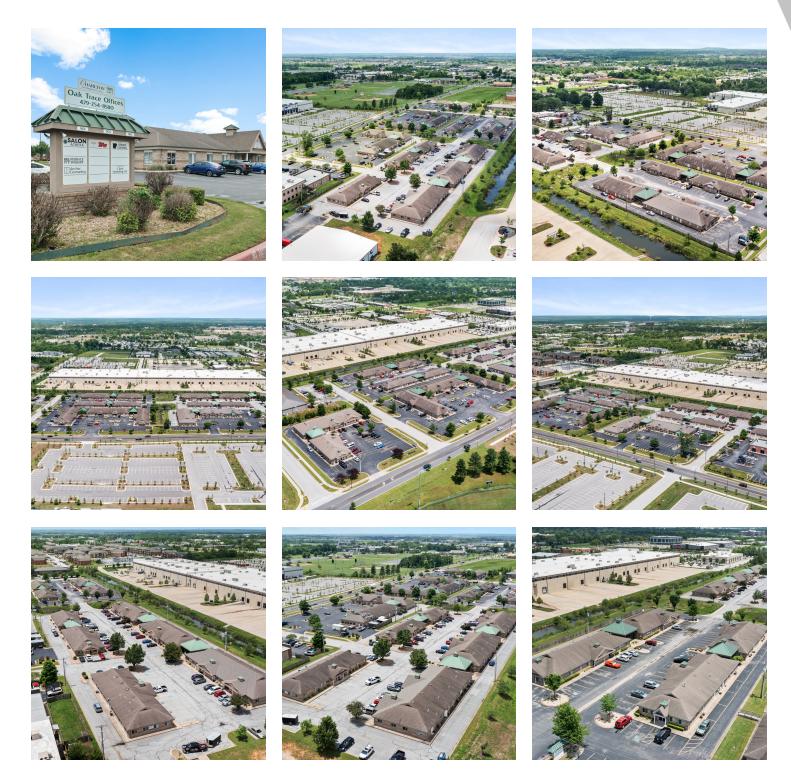

#### **PROPERTY DESCRIPTION**

ALL utilities are included in the listing price, plus a light janitorial service! All a tenant has to do is bring in their own belongings, and turn on their own internet and phone. Electric, gas, water, landscaping, dumpsters, parking lots, HVAC units, light janitorial services are all paid for and cared for by the landlord and property management. This office park is in very nice condition and well-kept. The office park is affordable and flexible, offering many different sizes of space for lease. There is ample parking on site, and ample opportunity for tenants to have signage both on marquee's and on the buildings and doors into the suites. Each suite is equipped with at least one private bathroom. This office park is in the heart of Bentonville just 5 minutes from Downtown Bentonville or the new Walmart Home Office. 15 minutes to the XNA airport.

#### **PROPERTY HIGHLIGHTS**

- 7 Units available for lease
- · Landlord pays Electric, Gas, and Water
- · Office Complex Sits on 11 Acres
- Diverse set of Office Tenants: Medical, Vendors, Suppliers, and Contractors Alike